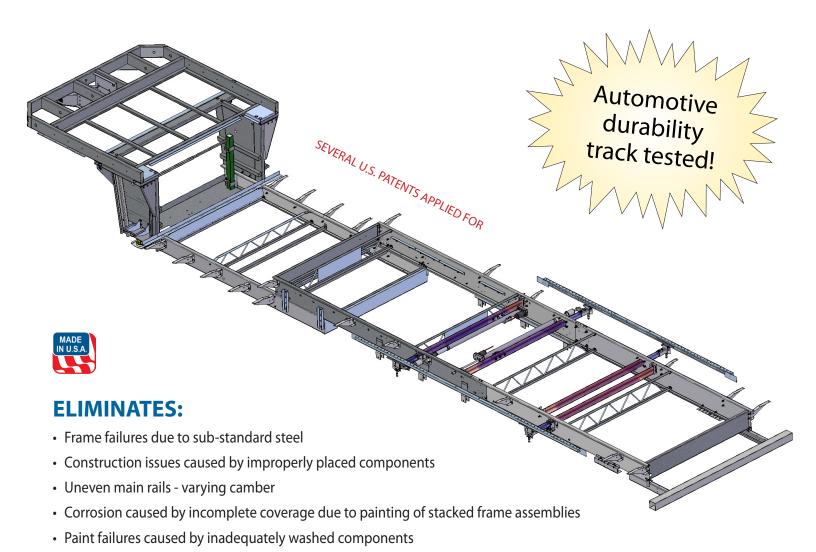

THE NXG FRAME IS A SUPERIOR QUALITY, HIGHLY ENGINEERED FRAME THAT PROVIDES CUSTOMERS WITH A STRONG, LIGHT WEIGHT, CONSISTENT FOUNDATION ON WHICH TO BUILD.

## **KEY FEATURES:**

- Constructed with HSLA High Strength Low Alloy Prime Steel with specifically controlled properties.
- Designed to accommodate both fifth wheel and travel trailer configurations.
- CNC controlled rail fabrication allows placement of components precisely where the manufacturer wants them.
- Manual welding is minimized. Common components are robotically welded for consistent quality.
- All fastened components are joined with Huck® fasteners. Huck® fasteners provide consistent clamp load.
- · CNC controlled camber.