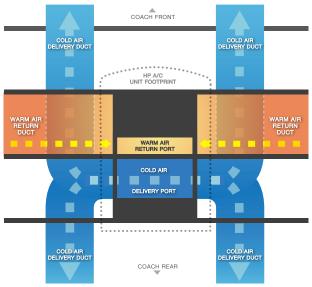

## Dometic Quiet Zone™ Air Return System

How it works: The Quiet Zone System feeds cool air directly into the ductwork system. Cool air enters a port built into the rafters at the first stage of distribution. Warm air is pulled through a separate ductwork system to be vented to the outside. This residential style system keeps noise and vibration away from the living space for quiet, cool comfort.

**Ductwork application** - warm air return ductwork designed to fit within current rafter framework.

Fast, top-mount installation with Molex 110V connectors.

Single Zone LCD thermostat gives you control. Large three-button operation with digital calibration for consistent room comfort.