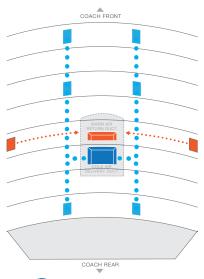

## Dometic Quiet Zone™ Air Return System

How it works: The Quiet Zone System feeds cool air directly into the ductwork system. Cool air enters a port built into the rafters at the first stage of distribution. Warm air is pulled through a separate ductwork system to be vented to the outside. This residential style system keeps noise and vibration away from the living space for quiet, cool comfort.

**Ductwork application** - warm air return ductwork designed to fit within current rafter framework.

Fast, top-mount installation with Molex 110V connectors.

Single Zone LCD thermostat gives you control. Large three-button operation with digital calibration for consistent room comfort.