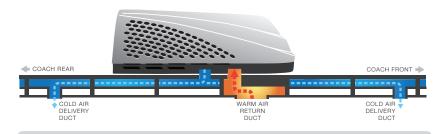

## Dometic Quiet Zone™ Air Return System

How it works: The Quiet Zone System feeds cool air directly into the ductwork system. Cool air enters a port built into the rafters at the first stage of distribution. Warm air is pulled through a separate ductwork system to be vented to the outside. This residential style system keeps noise and vibration away from the living space for quiet, cool comfort.

**Ductwork application** - warm air return ductwork designed to fit within current rafter framework.

Fast, top-mount installation with Molex 110V connectors.

Single Zone LCD thermostat gives you control. Large three-button operation with digital calibration for consistent room comfort.