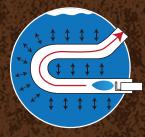

#### ATWOOD WATER HEATER Atwood 18 GPH water heaters (6-gallon tank) out-

perform traditional 10 and 12 gallon tank water heaters. They're also 50% lighter and have no anode rod to replace.

TRADITIONAL WATER HEATER