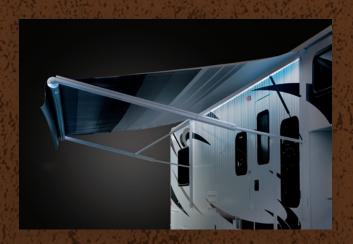

# **POWER AWNING WITH LED LIGHT STRIP**

Extend and retract your awning with the push of a button. Both arms are adjustable to get just the right angle.