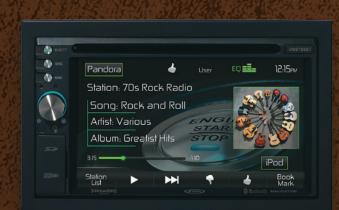

# NAVIGATION/BLUETOOTH/ **MULTIMEDIA SYSTEM**

Our multimedia system features AM/FM/DVD, Bluetooth pairing for hands fee calling, iGo Primo navigation software, Sirius radio and more.