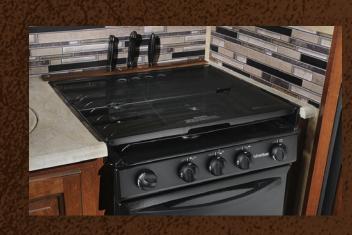

## **FLUSH MOUNT THREE BURNER RANGE**

The glass range cover offers a clean, contemporary finish and the flush design maximizes your counter space.