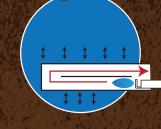

#### ATWOOD WATER HEATER Atwood 18 GPH water heaters (6-gallon tank) out-

perform traditional 10 and 12 gallon tank water heaters. They're also 50% lighter and have no anode rod to replace.

TRADITIONAL WATER HEATER