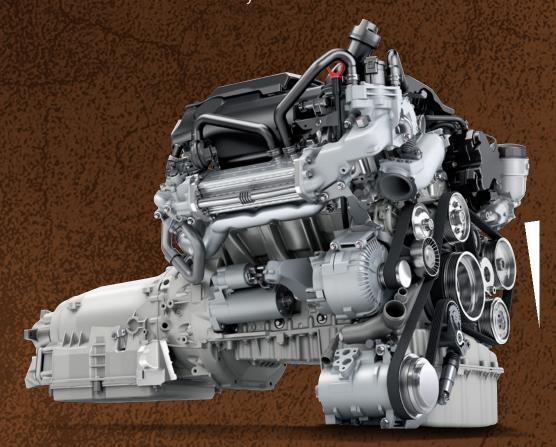

#### **BLUETEC DIESEL ENGINE**

One of the world's cleanest diesel engines delivers more power while producing fewer emissions thanks to BlueTEC SCR technology. The 3.0L V6 engine boasts:

- 188hp
- 325 lb./ft of rated torque
- Best in class fuel economy

# Mercedes-Benz