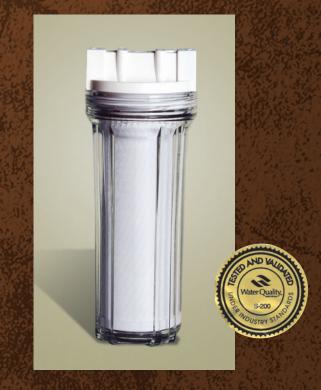

#### WATER FILTRATION

This compact unit filters water for the entire coach, eliminating those unwanted contaminants and odors, e nsuring safe drinking water for you and your family.