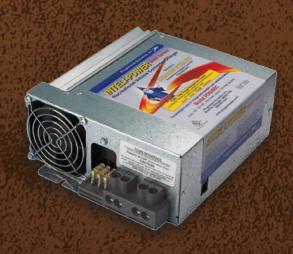

# **CHARGE WIZARD**

Progressive Dynamics converter with the patented 4-stage Charge Wizard® system has been shown to increase the battery life by 2 to 3 times or more. The Charge Wizard constantly monitors battery voltage and battery usage then selects one of four operating modes to properly charge and maintain the battery. Boost, Normal, Storage & Equalization.