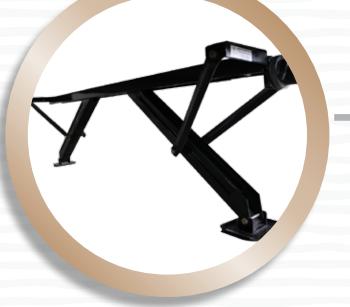

# Look at all these great add-ons for your purchase:



MAXX BRIGHT COMPLETE COACH LED LIGHT PACKAGE

**Stainless Appliances** 

HIGH END STAINLESS APPLIANCES







#### **Upgraded Serta Mattress**

**RESIDENTIAL SERTA UPGRADED PILLOW-TOP MATTRESSES** 

**8-Function Touchscreen Remote** 

LINC® 8-FUNCTION TOUCHSCREEN REMOTE



## **Electric Stabilizer Jacks**

FRONT AND REAR ELECTRIC STABILIZER JACKS

#### **Bluetooth Stereo**

AM/FM/DVD/CD/USB BLUETOOTH STEREO





#### **Battery Disconnect**

**BATTERY DISCONNECT** 

### Awning LED Lights

EXTERIOR MAXX-BRIGHT LED AWING STRIP LIGHTING



## MAXX Coat Rack

MAXX COAT RACK

#### **Power Tongue Jack**

TRAVEL TRAILERS ONLY



### Slam Latch Baggage Doors

NEW ON TRAVEL TRAILERS (STANDARD ON 5TH WHEELS)

Amazing Add-on Savings for Wildcat Maxx models! \$4,031 for 1/2 Ton Trailers! \$3,300 for 1/2 Ton 5th Wheels! \$2,973 for 5th Wheels! **TAKE ME HOME TODAY!** 

Not every item seen here will come with each unit sold. Certain Models will not qualify for every add-on listed above. Ask your dealer for details. ©2013 Forest River, Inc. All rights reserved.