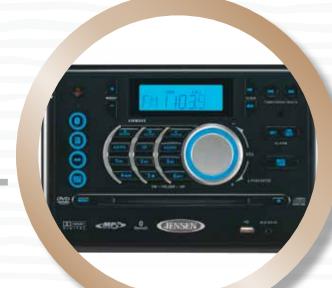

# Look at all these great add-ons for your purchase:



MAXX BRIGHT COMPLETE COACH LED LIGHT PACKAGE

**Stainless Appliances** 

HIGH END STAINLESS APPLIANCES







#### **Upgraded Serta Mattress**

**RESIDENTIAL SERTA UPGRADED PILLOW-TOP MATTRESSES** 

**8-Function Touchscreen Remote** 

LINC® 8-FUNCTION TOUCHSCREEN REMOTE



## **Electric Stabilizer Jacks**

FRONT AND REAR ELECTRIC STABILIZER JACKS

#### **Bluetooth Stereo**

AM/FM/DVD/CD/USB BLUETOOTH STEREO





#### **Battery Disconnect**

**BATTERY DISCONNECT** 

### Awning LED Lights

EXTERIOR MAXX-BRIGHT LED AWING STRIP LIGHTING



## MAXX Coat Rack

MAXX COAT RACK

#### **Power Tongue Jack**

TRAVEL TRAILERS ONLY



### Slam Latch Baggage Doors

NEW ON TRAVEL TRAILERS (STANDARD ON 5TH WHEELS)

Amazing Add-on Savings for Wildcat Maxx models! \$4,031 for 1/2 Ton Trailers! \$3,300 for 1/2 Ton 5th Wheels! \$2,973 for 5th Wheels! **TAKE ME HOME TODAY!** 

Not every item seen here will come with each unit sold. Certain Models will not qualify for every add-on listed above. Ask your dealer for details. ©2013 Forest River, Inc. All rights reserved.