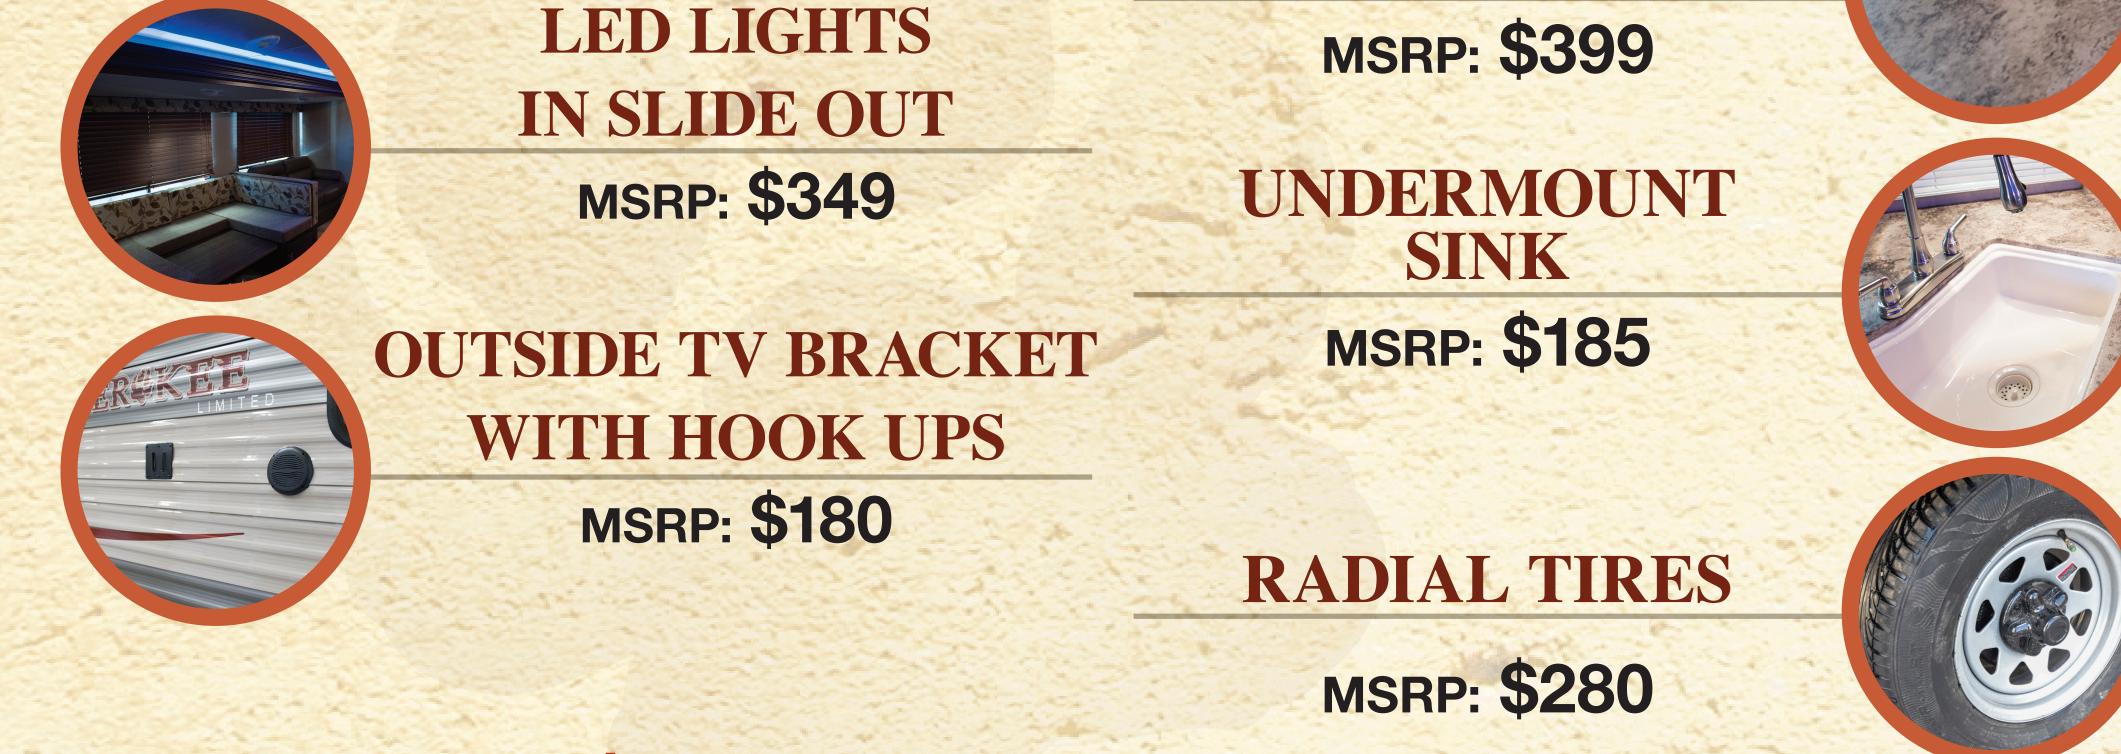

**MSRP: \$199** 

WOOD BLINDS IN SLIDE OUT

MSRP: \$299

## **ENCLOSED TANKS**

MSRP: \$375

HIGH GLOSS SEAMLESS COUNTERTOP