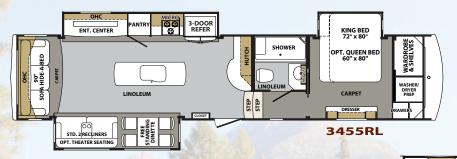

## Cardinal BY FOREST RIVER OSTALE PACKAGE

## STANDARDS INCLUDE:

- Manual Power Cord Reel
- 2 Burner Induction Stove Top
- Furrion Double Drawer Dishwasher
- 3 Dometic Quiet Cool Air Conditioners
- Serta Bellagio Opulenza King Super Pillow Top Mattress
- Auto Drawer Glides in Living Area
- Keyless Entry

- Dexter 8000 lb. Axles
- G-Rated Tires
- Mor Ryde 4000 Suspension
- Lighted Kitchen Backsplash
- Stainless Steel Convection Microwave
- High End Spring High Rise Kitchen Faucet
- New High End Full Body Paint