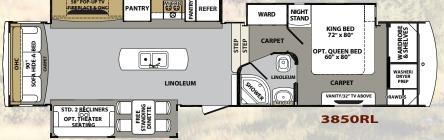

## Cardinal BY FOREST RIVER OSTALE PACKAGE

## STANDARDS INCLUDE:

- Manual Power Cord Reel
- 2 Burner Induction Stove Top
- Furrion Double Drawer Dishwasher
- 3 Dometic Quiet Cool Air Conditioners
- Serta Bellagio Opulenza King Super Pillow Top Mattress
- Auto Drawer Glides in Living Area
- Keyless Entry

- Dexter 8000 lb. Axles
- G-Rated Tires
- Mor Ryde 4000 Suspension
- Lighted Kitchen Backsplash
- Stainless Steel Convection Microwave
- High End Spring High Rise Kitchen Faucet
- New High End Full Body Paint