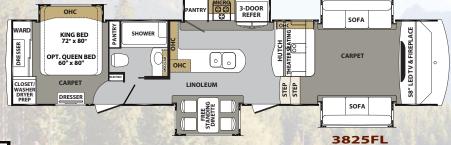

## Cardinal BY FOREST RIVER OSTALE PACKAGE

## STANDARDS INCLUDE:

- Manual Power Cord Reel
- 2 Burner Induction Stove Top
- Furrion Double Drawer Dishwasher
- 3 Dometic Quiet Cool Air Conditioners
- Serta Bellagio Opulenza King Super Pillow Top Mattress
- Auto Drawer Glides in Living Area
- Keyless Entry

- Dexter 8000 lb. Axles
- G-Rated Tires
- Mor Ryde 4000 Suspension
- Lighted Kitchen Backsplash
- Stainless Steel Convection Microwave
- High End Spring High Rise Kitchen Faucet
- New High End Full Body Paint