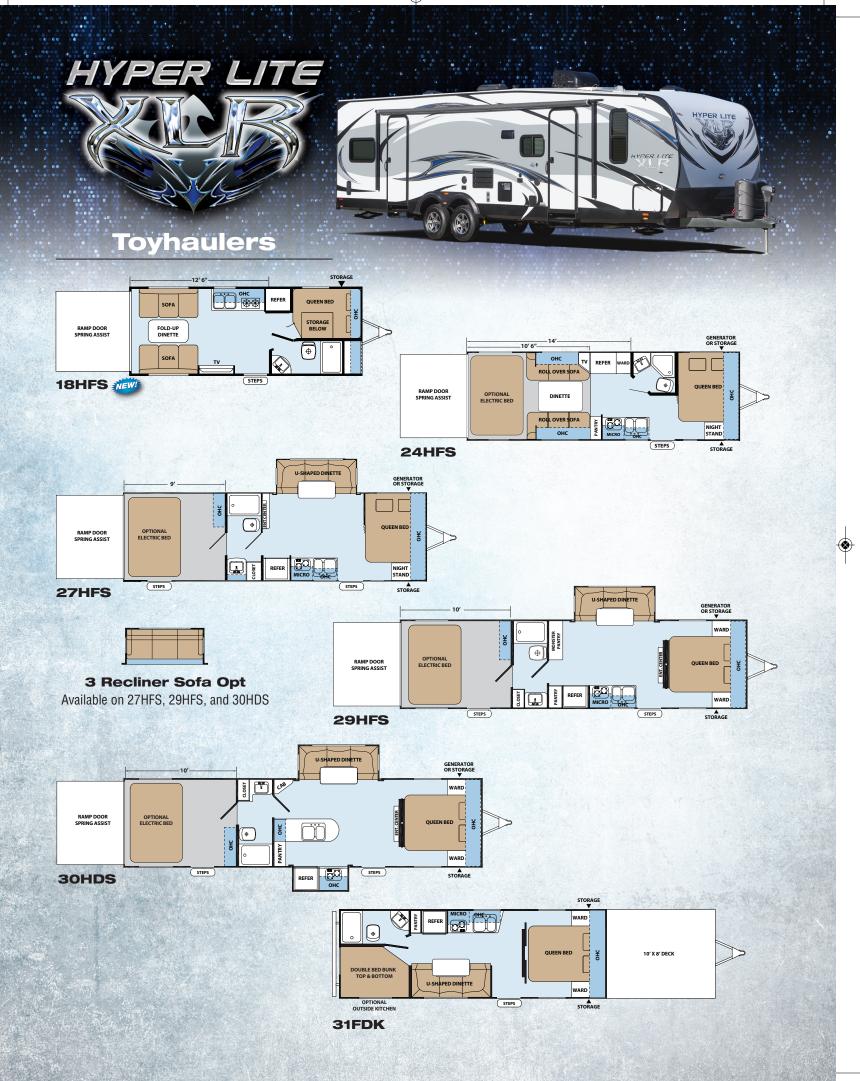

#### **Options**

■ Kick Start Package: (Mandatory)

13.5K BTU Ducted A/C, Spare Tire, Black Diamond Plate, Premium Graphics, Beauflor Birch Wood Panel Vinyl Flooring, Two Tone Grey Fiberglass, Electric Awning with LED Lights, Aluminum Wheels, LED Lighting, Black Tank Flush, LP Quick Disconnect (31FDK only with outside kitchen option), Equa-Flex Suspension Enhancement, Friction Hinge Entry Door, Solar Charger Input, Exterior TV Bracket, Hide-N-Screen (N/A 31FDK), 35K BTU Furnaces (N/A 18HFS, 24HFS, 31FDK)

### **Additional Options**

- Power Tongue Jack
- 15K BTU A/C IPO 13.5K
- 32" LED TV (Living, Bedroom, Garage)
- Recliner Sofa IPO U-Dinette (27HFS, 29HFS, 30HDS)
- Electric Bed(s)
- Max Clearance Pass Thru Dinette
- Electric Bed w/ Max Clearance Pass-thru Dinette
- VIP Party Deck (No Awning)
- Outdoor Kitchen (31FDK only)