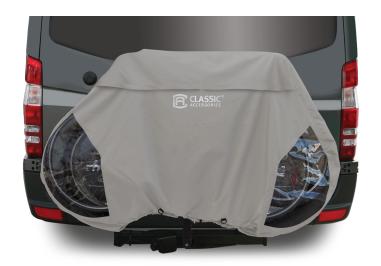

## **RV Deluxe Bike Cover**

## Protects bicycles from the elements while mounted to a bike rack

COLOR: LIGHT GREY

- → Covers up to three full-size bicycles
- → Tough polyester fabric designed for durability and weather protection
- Clear see-thru panels around front and rear wheels for brake light visibility
- → Rear zippered access for use with hitch mount racks, trays and hanging racks
- → Full length air vents help prevent lofting
- → Reflective logo for increased visibility
- $\rightarrow \ \, \text{D-rings for attaching cinch or tie-down straps*}$

| Item/Fit                                                       | Retail<br>Stock No | Case<br>Qty |
|----------------------------------------------------------------|--------------------|-------------|
| FOR USE WITH HITCH MOUNT RACKS, TRACKS, AND HANGING BIKE RACKS | 80-111-011001-00   | 2           |