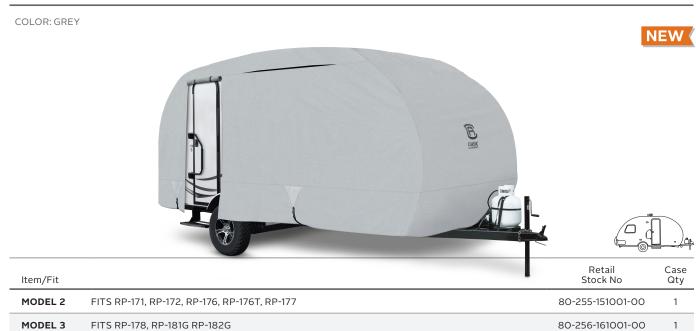

## Triple-ply top with breathable single-ply sides for all-season protection

COLOR: GREY/SNOW WHITE

# OVER DRIVE

MODEL 4

| Item    | Fit                                  | Total Trailer Length | Length of Trailer Body | Retail<br>Stock No | Case<br>Qty |
|---------|--------------------------------------|----------------------|------------------------|--------------------|-------------|
| MODEL 1 | FITS: R-POD 151                      | UP TO 16' 6"L*       | UP TO 13' 7"L          | 80-198-141001-00   | 1           |
| MODEL 2 | FITS: R-POD 171, 172, 176, 176T, 177 | UP TO 18' 8"L*       | UP TO 16' 2"L          | 80-199-151001-00   | 1           |
| MODEL 3 | FITS: R-POD 178, 1816, 1826          | UP TO 20'L*          | UP TO 17' 7"L          | 80-200-161001-00   | 1           |
| MODEL 4 | FITS: R-POD 179/180                  | UP TO 20'L*          | UP TO 17' 7"L          | 80-197-171001-00   | 1           |