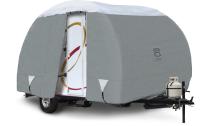

## PermaPRO<sup>™</sup> R•POD Cover

FITS RP-179/180























# **PolyPRO™3 R•POD Travel Trailer Cover**









80-257-171001-00





## Triple-ply top with breathable single-ply sides for all-season protection

COLOR: GREY/SNOW WHITE





# OVER DRIVE

MODEL 4

| Item    | Fit                                  | Total Trailer Length | Length of Trailer Body | Retail<br>Stock No | Case<br>Qty |
|---------|--------------------------------------|----------------------|------------------------|--------------------|-------------|
| MODEL 1 | FITS: R-POD 151                      | UP TO 16' 6"L*       | UP TO 13' 7"L          | 80-198-141001-00   | 1           |
| MODEL 2 | FITS: R-POD 171, 172, 176, 176T, 177 | UP TO 18' 8"L*       | UP TO 16' 2"L          | 80-199-151001-00   | 1           |
| MODEL 3 | FITS: R-POD 178, 1816, 1826          | UP TO 20'L*          | UP TO 17' 7"L          | 80-200-161001-00   | 1           |
| MODEL 4 | FITS: R-POD 179/180                  | UP TO 20'L*          | UP TO 17' 7"L          | 80-1