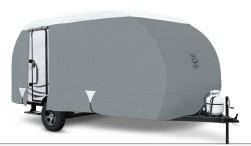

# **PolyPRO™3 R•POD Travel Trailer Cover**

80-257-171001-00

## Triple-ply top with breathable single-ply sides for all-season protection

COLOR: GREY/SNOW WHITE