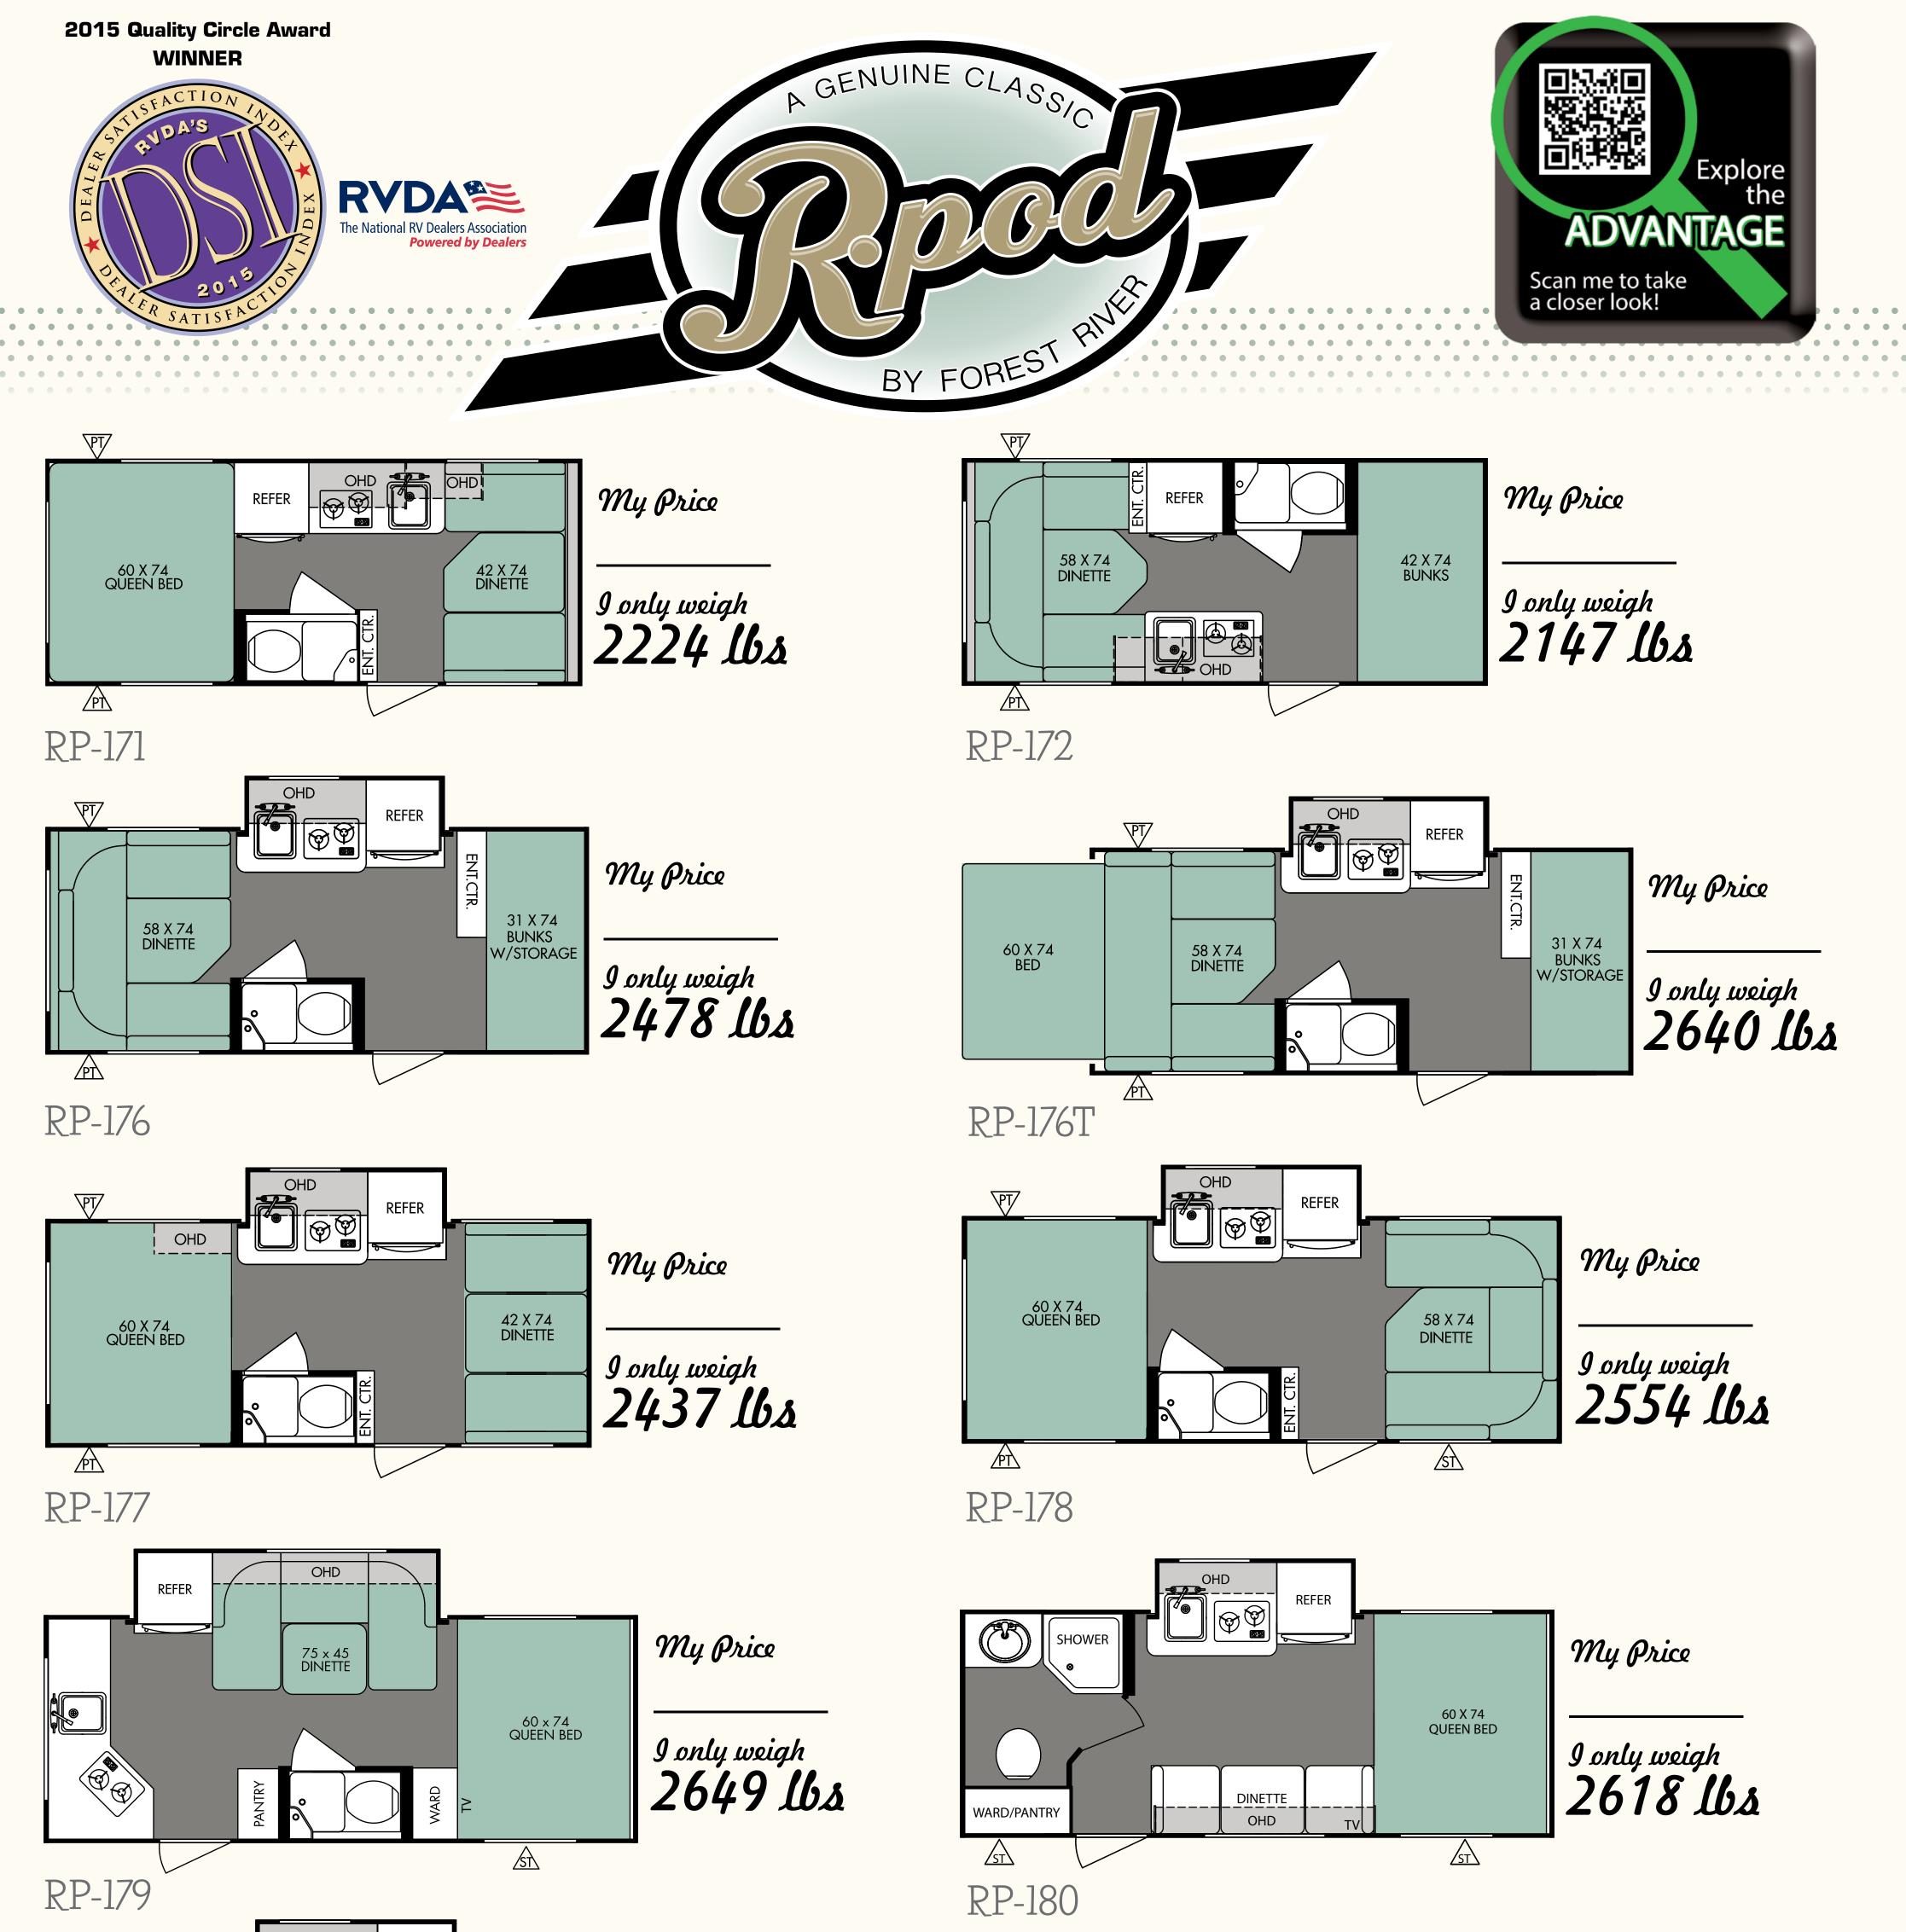

ST = STORAGE







## RP-183G

All specifications contained herein are based on the latest product information at time of printing. Forest River reserves the right to make changes in colors, materials, equipment and specifications at any time without notice and assumes no responsibility for any errors on this poster.

©Copyright 2015 Forest River Inc - All Rights Reserved.



earn More Scan this barcode using a QR Reader on your smart phone to learn more about Forest River.



Forest River, Inc. 2405 Century Dr. Goshen, IN 46528 (574) 642-3119 www.forestriverinc.com/rpod www.forestriveraccessories.com