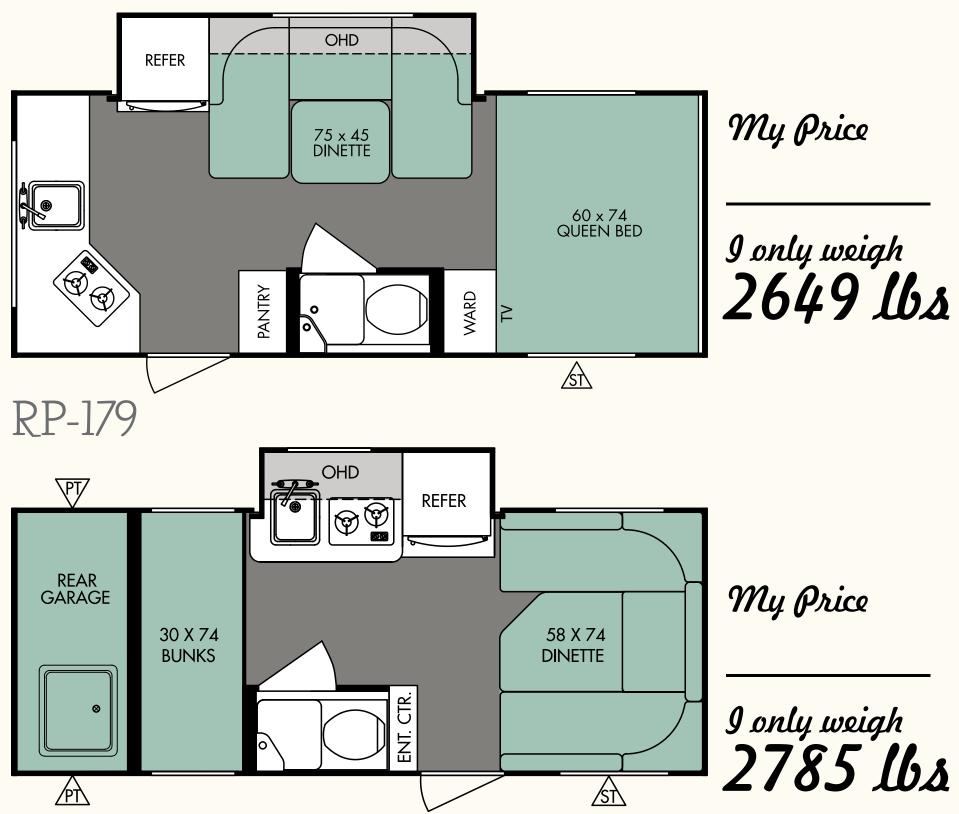

ST = STORAGE







## RP-183G

All specifications contained herein are based on the latest product information at time of printing. Forest River reserves the right to make changes in colors, materials, equipment and specifications at any time without notice and assumes no responsibility for any errors on this poster.

©Copyright 2015 Forest River Inc - All Rights Reserved.



earn More Scan this barcode using a QR Reader on your smart phone to learn more about Forest River.



Forest River, Inc. 2405 Century Dr. Goshen, IN 46528 (574) 642-3119 www.forestriverinc.com/rpod www.forestriveraccessories.com