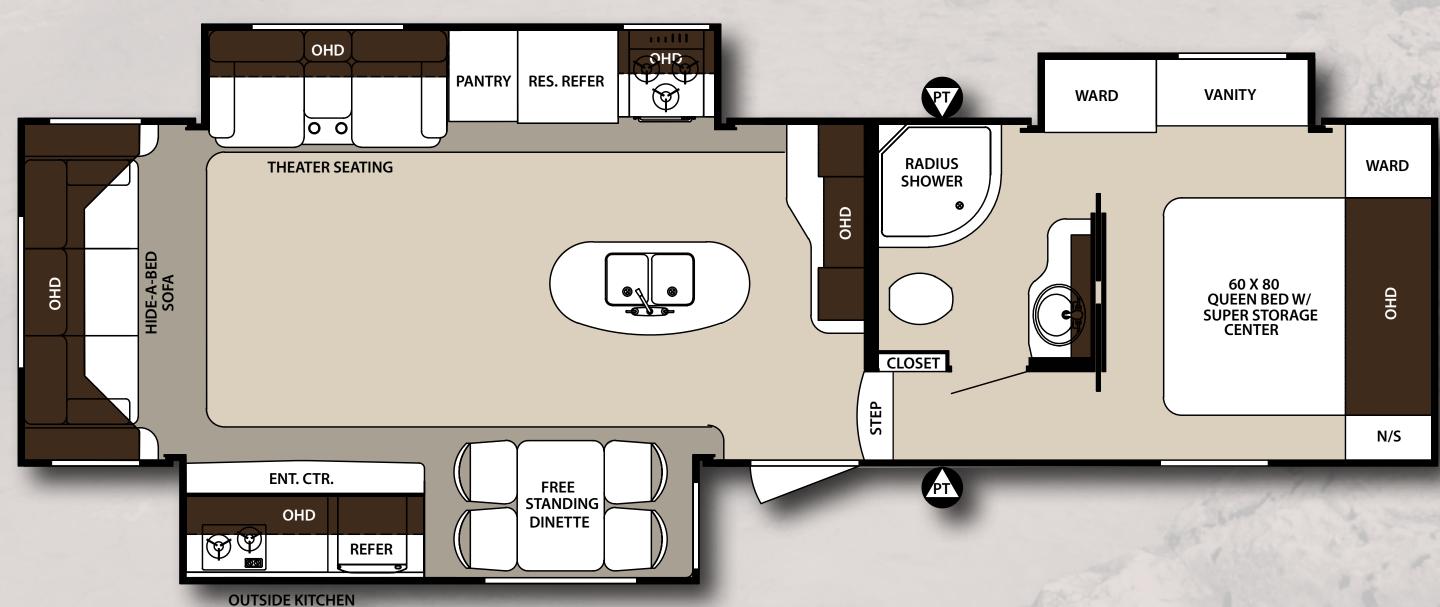

## FIFTHWHEELS

275BHSS

My Price

I only weigh 7664 | bs

My Price

I only weigh 8472 lbs OHD
REFER
HIDE-A-BED
SOFA

FREE
STANDING
DINETTE

ENT.
CTR.