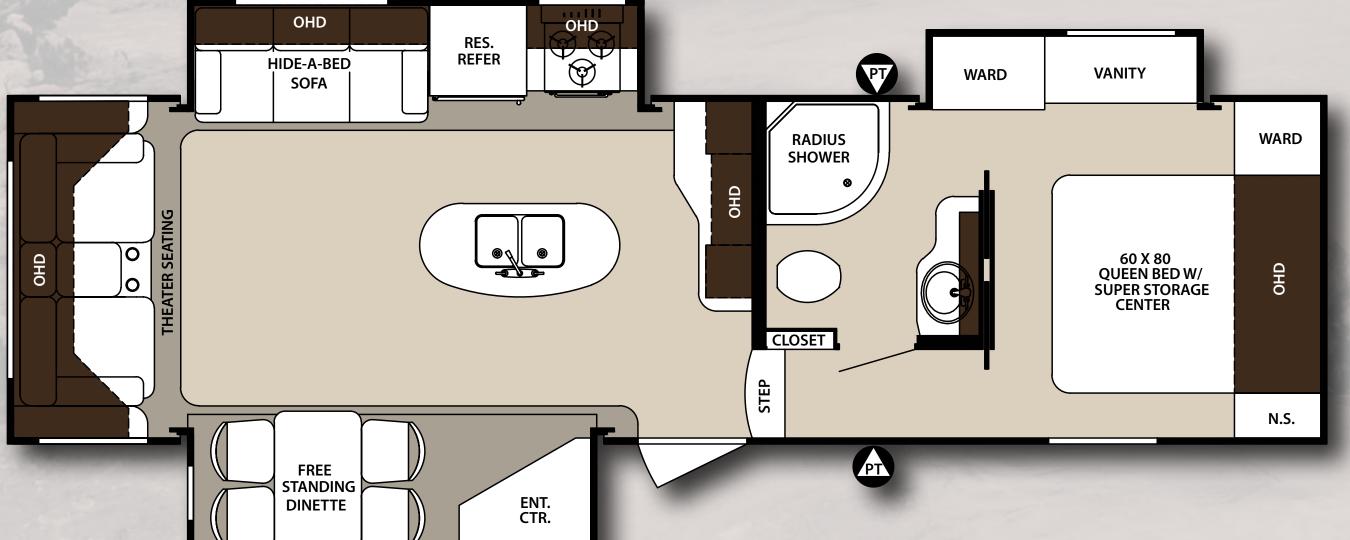

## FIFTHWHEELS

275BHSS

My Price

I only weigh 7664 | bs

My Price

I only weigh 8472 lbs OHD
REFER
HIDE-A-BED
SOFA

FREE
STANDING
DINETTE

ENT.
CTR.