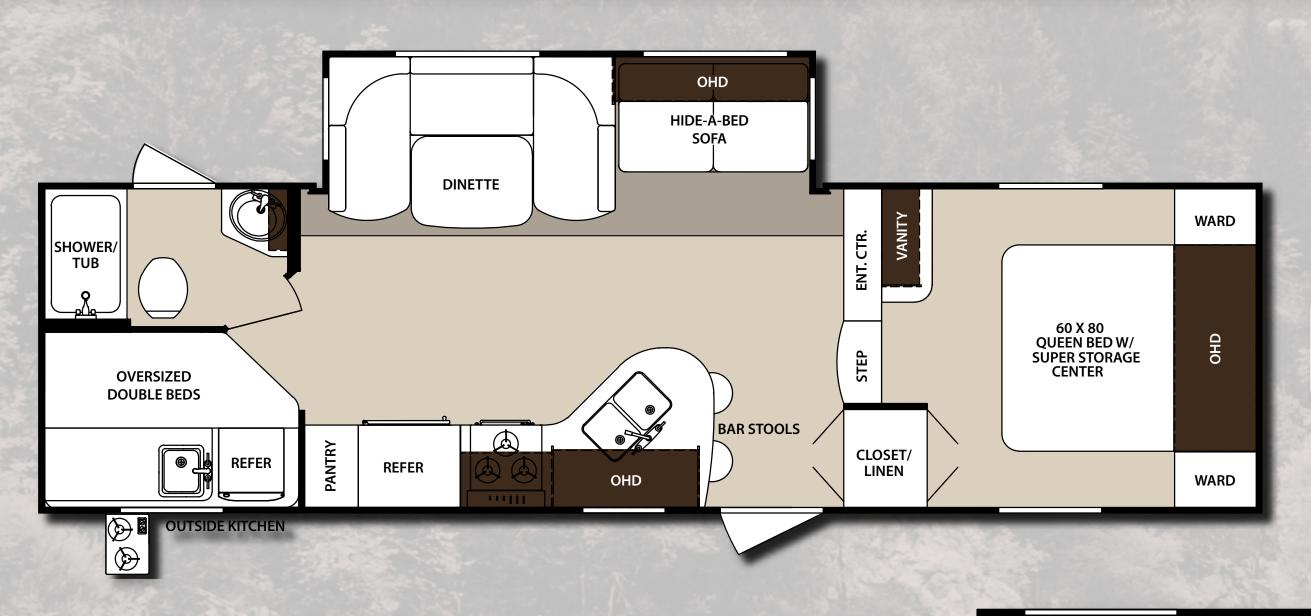

## FIFTHWHEELS

275BHSS

My Price

I only weigh 7664 | bs

My Price

I only weigh 8472 lbs OHD
REFER
HIDE-A-BED
SOFA

FREE
STANDING
DINETTE

ENT.
CTR.