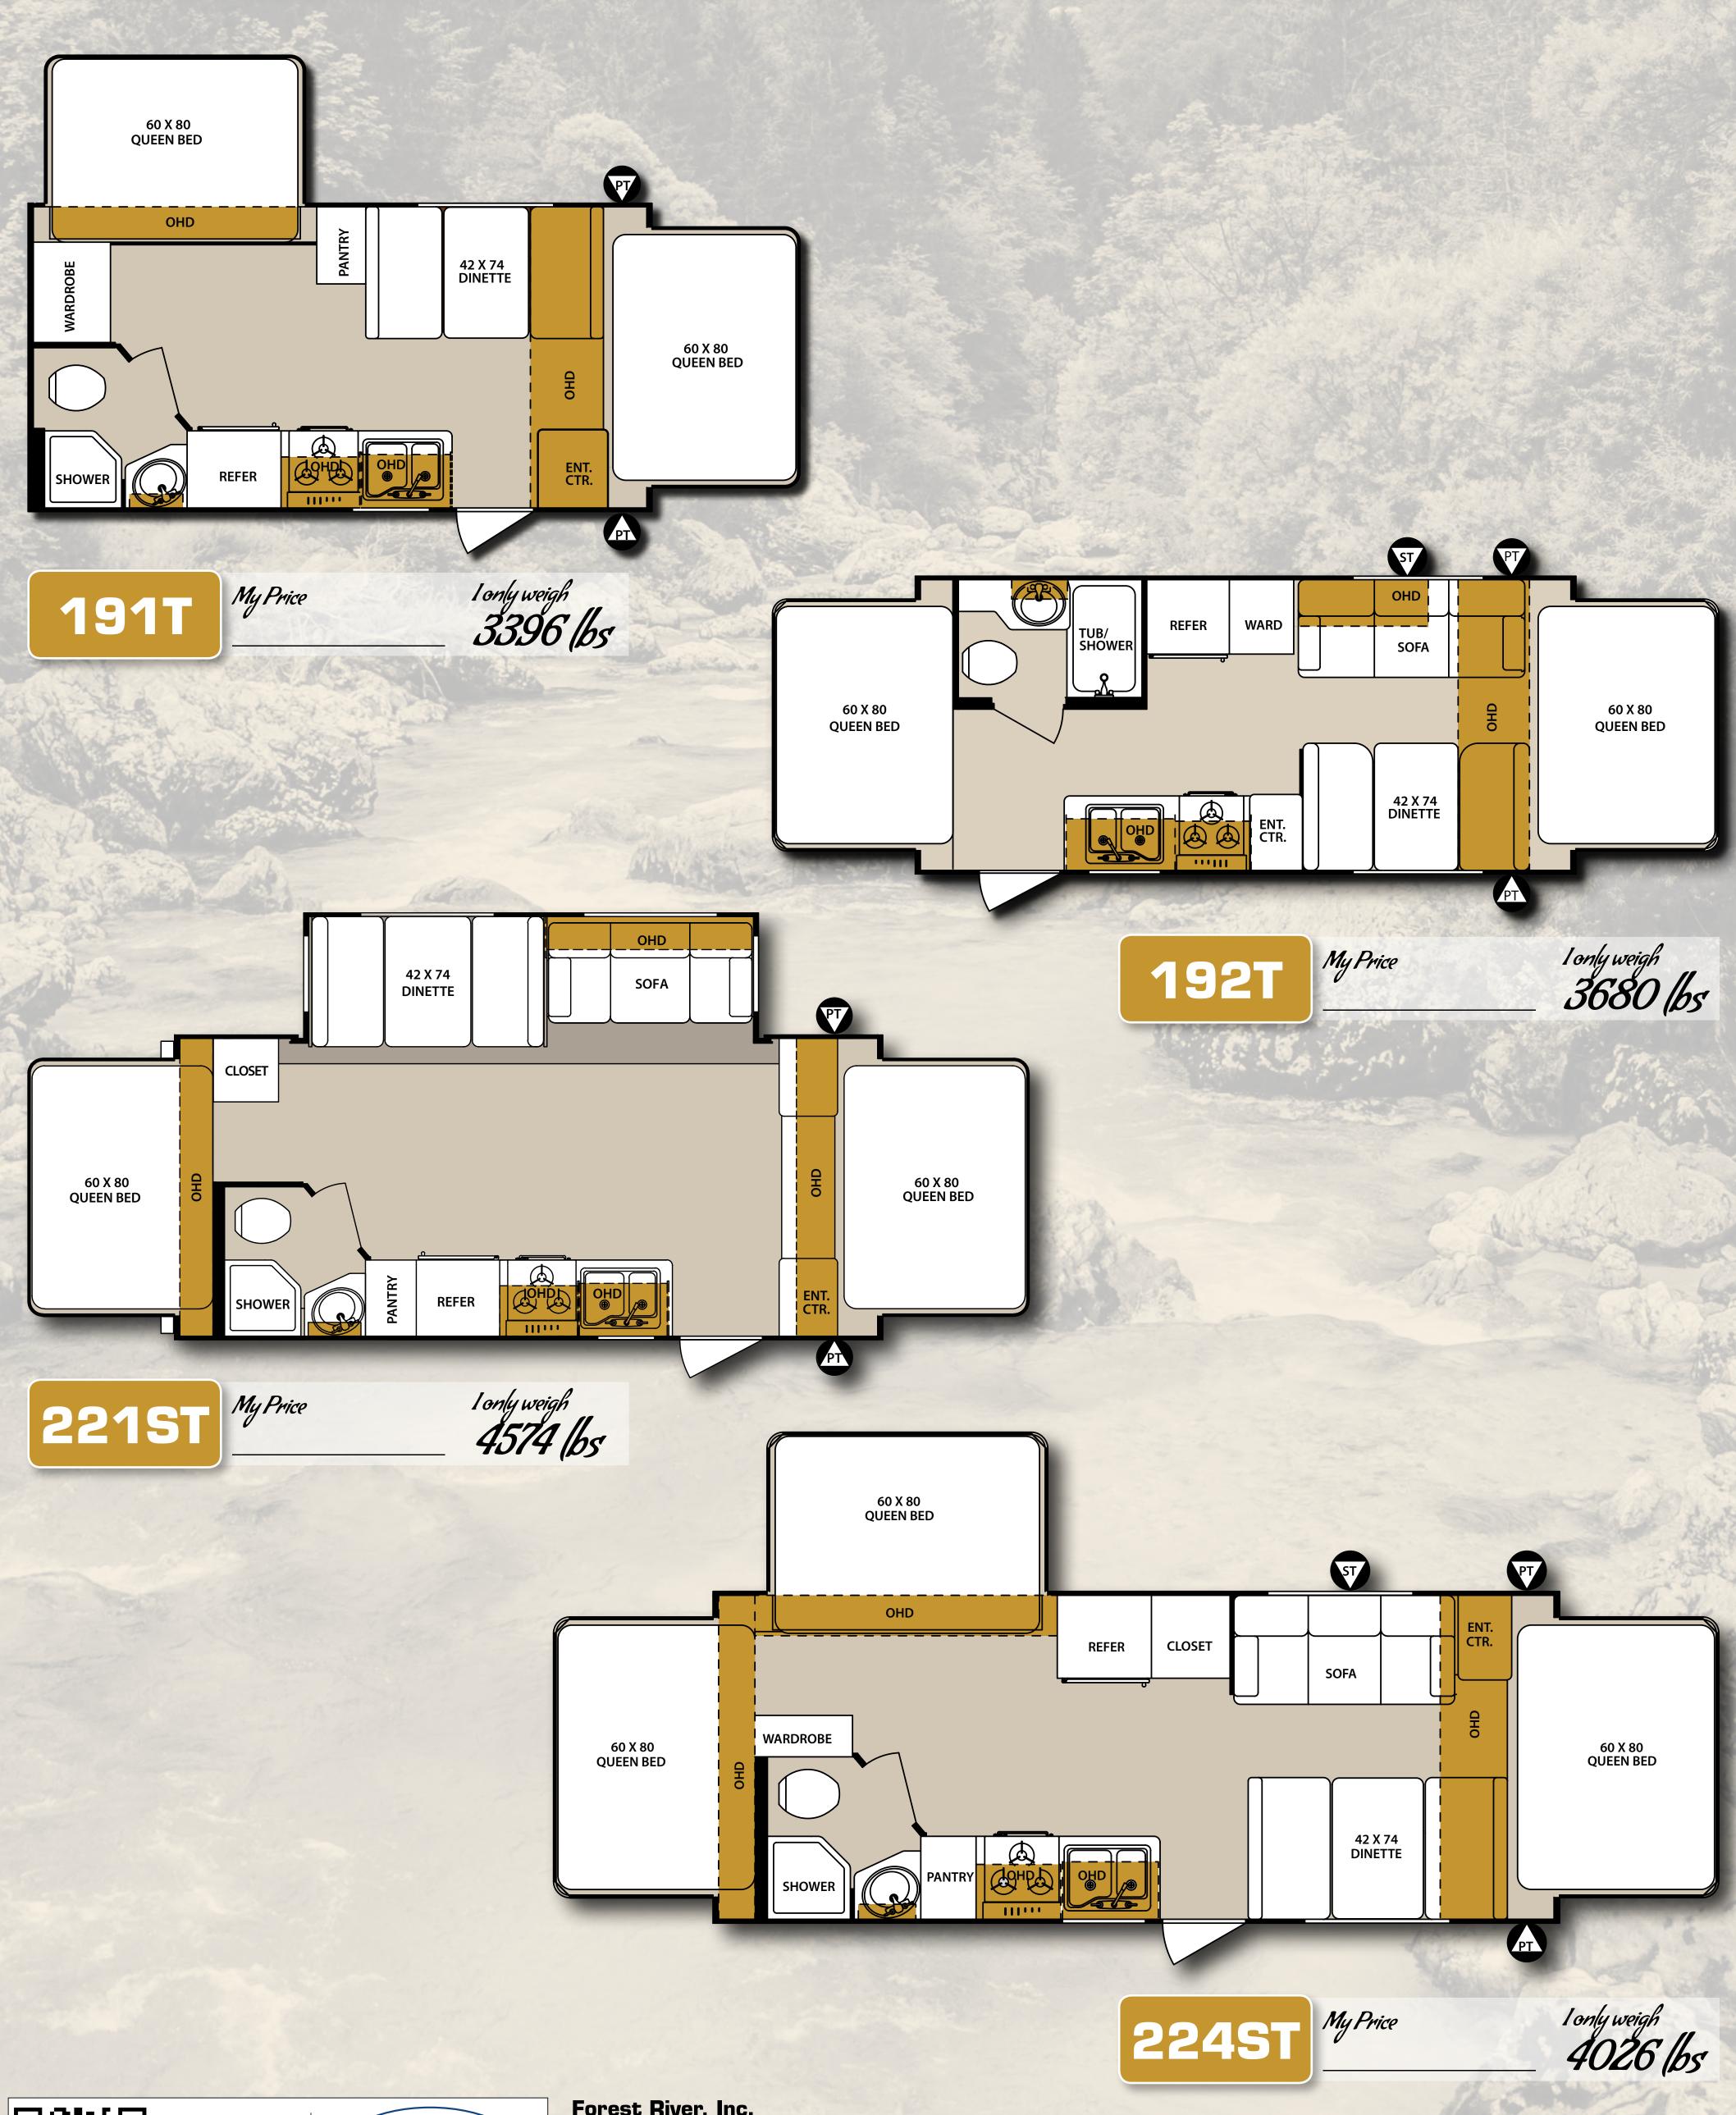

## EXPANDABLES

Learn More
Scan this barcode using a QR Reader on your smart phone to learn more about Forest River.

Forest River, Inc. 2405 Century Dr.

Goshen, IN 46528
(574) 642-3119
www.forestriverinc.com/surveyor
www.forestriveraccessories.com