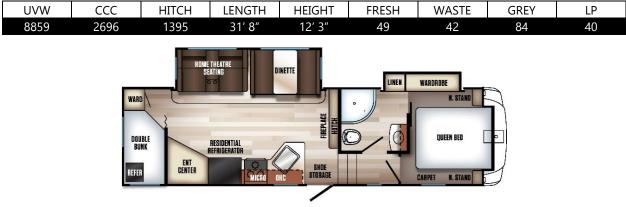

## **SABRE "SWEET 16" FEATURES**

TRUE-SHEEN HIGH

TIRE PRESSURE MONITORS

COLOSSAL CAMPER FRIDGE

USB CHARGING PORTS

FIREPLACE WITH REMOTE

35,000 BTU FURNACE

STAINLESS STEEL APPLIANCES

LED INTERIOR AND EXTERIOR LIGHTS

PORCELAIN STOOL WITH WATER JET

√

~

✓

~

~

GEN III AUTO LEVEL

ENHANCED KIT. LIGHTING

SOFT PULL ROLLER SHADES

## **OTHER STANDARD "COMPARABLES"...**

- **50AMP SERVICE** ~
- ~ 40" CEILING FAN WITH LIGHT
- √ HIGH RISE SPRING SPOUT KIT. FAUCET
- √ 6'-3" MAIN SLIDE HEIGHT
- ~ OUTSIDE REFRIGERATOR

http://forestriverinc.com/sabre

ENTRY

EZ-STOW REAR

RACK

SAISA

SEAMLESS

COUNTERTOPS

KLEER-VIEW MED.

CAB.

EXTERIOR TV

MOUNT

UNIV. DOCKING

VERSA-BED SLEEP

- PREP FOR 2<sup>ND</sup> DUCTED AC
- ~ **1000W PURE-SINE POWER INVERTER**
- ~ BATTERY DISCONNECT
- **BACK UP CAMERA PREP** √
- ~ TRASH CAN