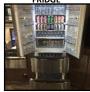

## **SABRE "SWEET 16" FEATURES**

TRUE-SHEEN HIGH

TIRE PRESSURE MONITORS

COLOSSAL CAMPER FRIDGE

USB CHARGING PORTS

FIREPLACE WITH REMOTE

35,000 BTU FURNACE

STAINLESS STEEL APPLIANCES