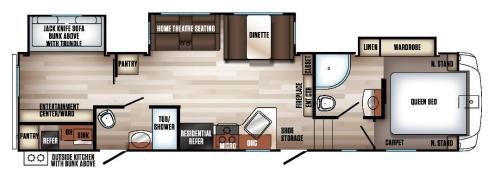

## SABRE "SWEET 16" FEATURES

TRUE-SHEEN HIGH

MONITORS

COLOSSAL CAMPER

**USB CHARGING PORTS** 

SOLAR PREP

ENHANCED KIT.

SOFT PULL ROLLER SHADES

FRICTION HINGE

**EZ-STOW REAR** 

KLEER-VIEW MED.

**EXTERIOR TV** 

**UNIV. DOCKING** 

VERSA-BED SLEEP

## OTHER STANDARD "COMPARABLES"...

- FIREPLACE WITH REMOTE
- LED INTERIOR AND EXTERIOR LIGHTS
- STAINLESS STEEL APPLIANCES
- **PORCELAIN STOOL WITH WATER JET**
- 35,000 BTU FURNACE

- **50AMP SERVICE**
- 40" CEILING FAN WITH LIGHT
- HIGH RISE SPRING SPOUT KIT. FAUCET
- 6'-3" MAIN SLIDE HEIGHT
- **OUTSIDE REFRIGERATOR**

- PREP FOR 2<sup>ND</sup> DUCTED AC
- 1000W PURE-SINE POWER INVERTER
- BATTERY DISCONNECT
- **BACK UP CAMERA PREP**
- TRASH CAN