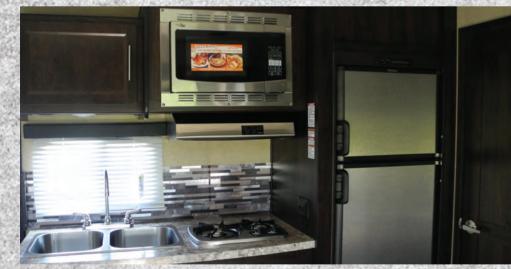

## **2017 ADRENALINE PACKAGE**

**Neo Blue Light Under Entry Steps** 

**Hidden Hinges on Cabinets** 

Wainscoting Around Interior Garage Walls

**Stainless Steel Appliances** 

**Rear Vision Camera Pre-wire** 