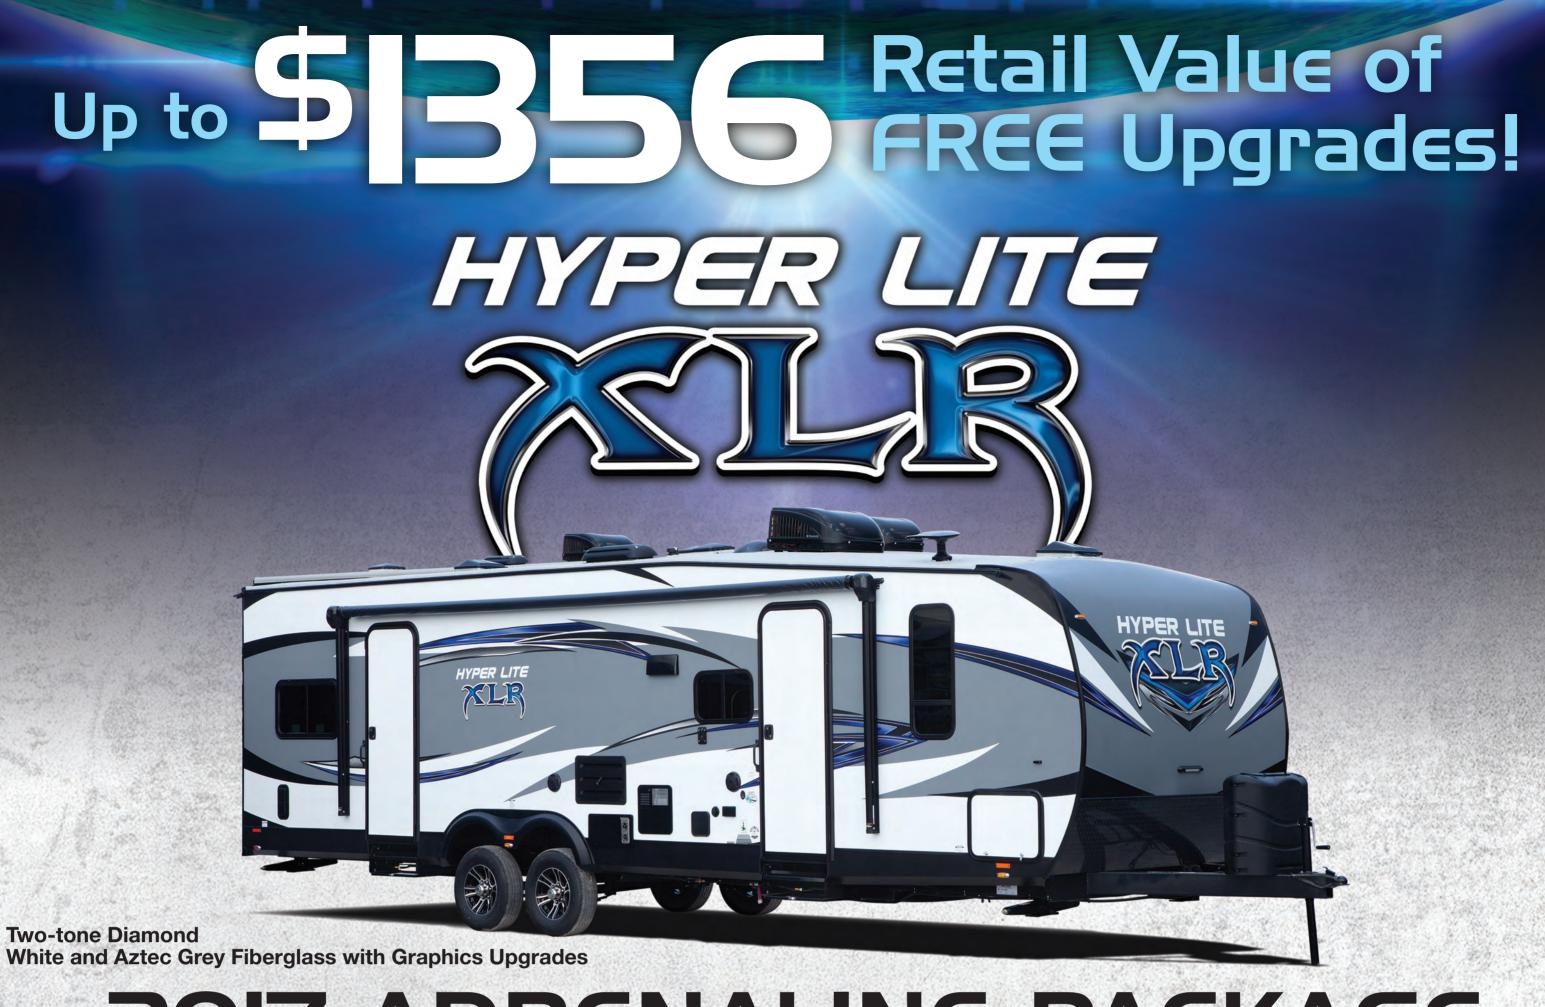

## **2017 ADRENALINE PACKAGE**

**Neo Blue Light Under Entry Steps** 

**Hidden Hinges on Cabinets** 

Wainscoting Around Interior Garage Walls

**Stainless Steel Appliances** 

**Rear Vision Camera Pre-wire** 