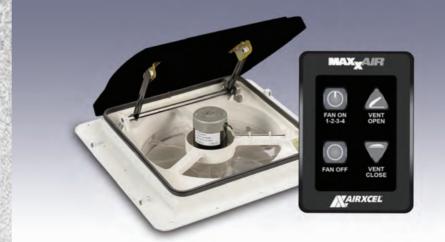

Keyed Alike Single Lock System

Neo-Blue Exterior Marine Grade Speakers

MaxxAir Power Roof Vent in Bathroom

MORryde CRE Suspension Enhancement

Not all models in dealer inventory will be equipped with this package. See dealer for details.