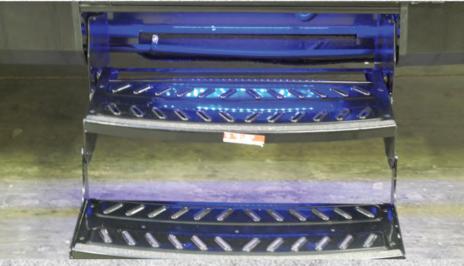

## **2017 ADRENALINE PACKAGE**

**Neo Blue Light Under Entry Steps** 

**Hidden Hinges on Cabinets** 

Wainscoting Around Interior Garage Walls

**Stainless Steel Appliances** 

**Rear Vision Camera Pre-wire** 