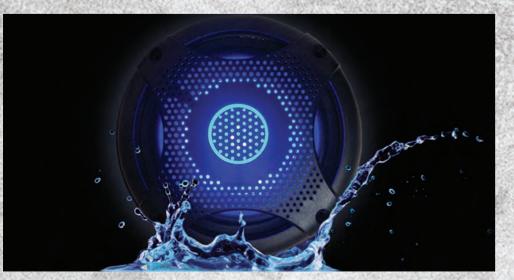

Keyed Alike Single Lock System

Neo-Blue Exterior Marine Grade Speakers

MaxxAir Power Roof Vent in Bathroom

MORryde CRE Suspension Enhancement

Not all models in dealer inventory will be equipped with this package. See dealer for details.