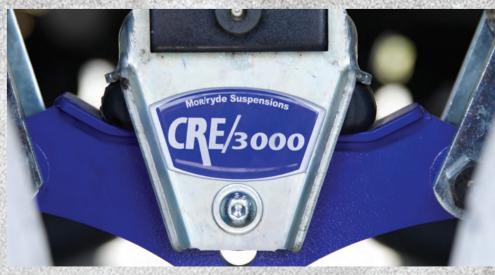

Keyed Alike Single Lock System

Neo-Blue Exterior Marine Grade Speakers

MaxxAir Power Roof Vent in Bathroom

MORryde CRE Suspension Enhancement

Not all models in dealer inventory will be equipped with this package. See dealer for details.