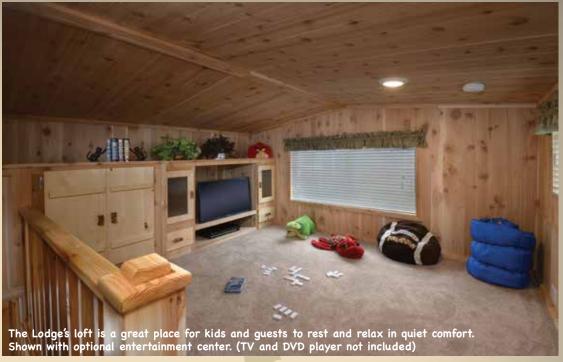

#### INTERIOR

HARDWOOD INTERIOR PASSAGE/POCKET DOORS CEDAR PANEL WAINSCOT INTERIOR WALLS CEDAR PANEL CEILING PANELS 2" WHITE FAUX WOOD WINDOW BLINDS VINYL PLANK FLOORING CARPETED LOFT AND STAIRS BRUSHED SATIN FIXTURES THROUGHOUT CEILING FAN W/LIGHT KIT - MAIN AREAS WOOD DINETTE TABLE & 4 CHAIRS 2 CUSHION HIDE-A-BED SOFA RECLINER (STD 39-3) QUEEN MATTRESS W/BOX SPRINGS SMOKE DETECTOR LP GAS-LEAK DETECTOR FIRE EXTINGUISHER

#### POPULAR OPTIONS

METAL ROOF SERTA MATTRESS & BOX SPRINGS ELECTRIC FIREPLACE FULL CEDAR PANELING INTERIOR WALLS TANKLESS LP GAS WATER HEATER 16 GAL G/E WATER HEATER CEMENTIOUS BOARD SIDING PVC COMPOSITE PLANK FLOORING