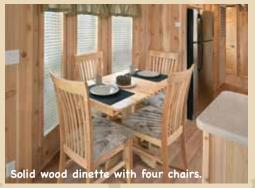

#### INTERIOR

HARDWOOD INTERIOR PASSAGE/POCKET DOORS CEDAR PANEL WAINSCOT INTERIOR WALLS CEDAR PANEL CEILING PANELS 2" WHITE FAUX WOOD WINDOW BLINDS VINYL PLANK FLOORING CARPETED LOFT AND STAIRS BRUSHED SATIN FIXTURES THROUGHOUT CEILING FAN W/LIGHT KIT - MAIN AREAS WOOD DINETTE TABLE & 4 CHAIRS 2 CUSHION HIDE-A-BED SOFA RECLINER (STD 39-3) QUEEN MATTRESS W/BOX SPRINGS SMOKE DETECTOR LP GAS-LEAK DETECTOR FIRE EXTINGUISHER