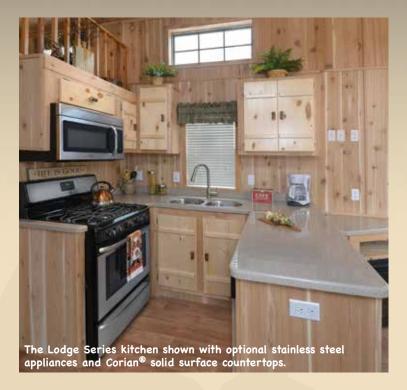

#### **BATHROOM & KITCHEN**

HIGH-DEFINITION LAMINATE COUNTERTOPS 3" LAMINATE BACKSPLASHES STAINLESS STEEL KITCHEN SINK CEDAR CABINETS WITH PINE SLAB DOORS COMPOSITE BATH SINK W/OVERFLOW LIGHTED BATH EXHAUST FAN 1 PC. FIBERGLASS TUB/SHOWER OR SHOWER STALL SINGLE LEVER FAUCET - KITCHEN & BATH 30" GAS RANGE

16 CUBIC FOOT REFRIGERATOR SPACESAVER MICROWAVE

#### POPULAR OPTIONS

METAL ROOF SERTA MATTRESS & BOX SPRINGS ELECTRIC FIREPLACE FULL CEDAR PANELING INTERIOR WALLS TANKLESS LP GAS WATER HEATER 16 GAL G/E WATER HEATER CEMENTIOUS BOARD SIDING PVC COMPOSITE PLANK FLOORING