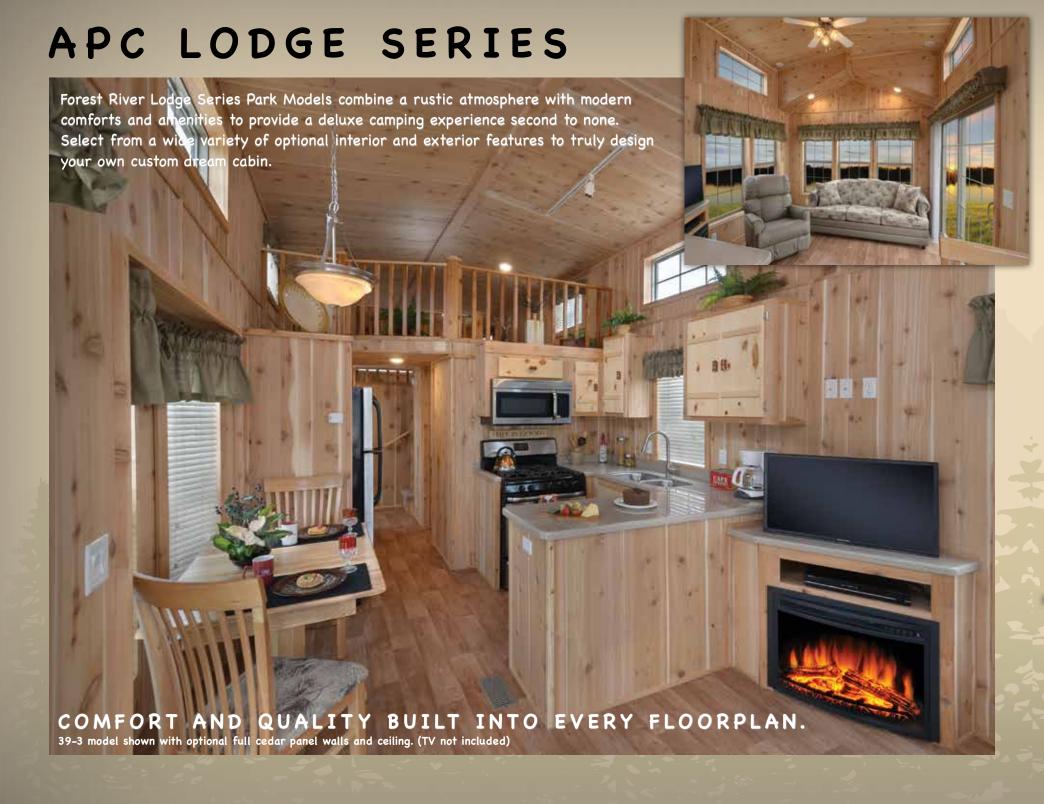

#### INTERIOR

HARDWOOD INTERIOR PASSAGE/POCKET DOORS CEDAR PANEL WAINSCOT INTERIOR WALLS CEDAR PANEL CEILING PANELS 2" WHITE FAUX WOOD WINDOW BLINDS VINYL PLANK FLOORING CARPETED LOFT AND STAIRS BRUSHED SATIN FIXTURES THROUGHOUT CEILING FAN W/LIGHT KIT - MAIN AREAS WOOD DINETTE TABLE & 4 CHAIRS 2 CUSHION HIDE-A-BED SOFA RECLINER (STD 39-3) QUEEN MATTRESS W/BOX SPRINGS SMOKE DETECTOR LP GAS-LEAK DETECTOR FIRE EXTINGUISHER

#### **BATHROOM & KITCHEN**

HIGH-DEFINITION LAMINATE COUNTERTOPS 3" LAMINATE BACKSPLASHES STAINLESS STEEL KITCHEN SINK CEDAR CABINETS WITH PINE SLAB DOORS COMPOSITE BATH SINK W/OVERFLOW LIGHTED BATH EXHAUST FAN 1 PC. FIBERGLASS TUB/SHOWER OR SHOWER STALL SINGLE LEVER FAUCET - KITCHEN & BATH 30" GAS RANGE

16 CUBIC FOOT REFRIGERATOR SPACESAVER MICROWAVE