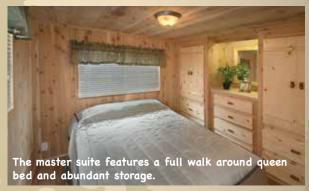

#### INTERIOR

HARDWOOD INTERIOR PASSAGE/POCKET DOORS CEDAR PANEL WAINSCOT INTERIOR WALLS CEDAR PANEL CEILING PANELS 2" WHITE FAUX WOOD WINDOW BLINDS VINYL PLANK FLOORING CARPETED LOFT AND STAIRS BRUSHED SATIN FIXTURES THROUGHOUT CEILING FAN W/LIGHT KIT - MAIN AREAS WOOD DINETTE TABLE & 4 CHAIRS 2 CUSHION HIDE-A-BED SOFA RECLINER (STD 39-3) QUEEN MATTRESS W/BOX SPRINGS SMOKE DETECTOR LP GAS-LEAK DETECTOR FIRE EXTINGUISHER