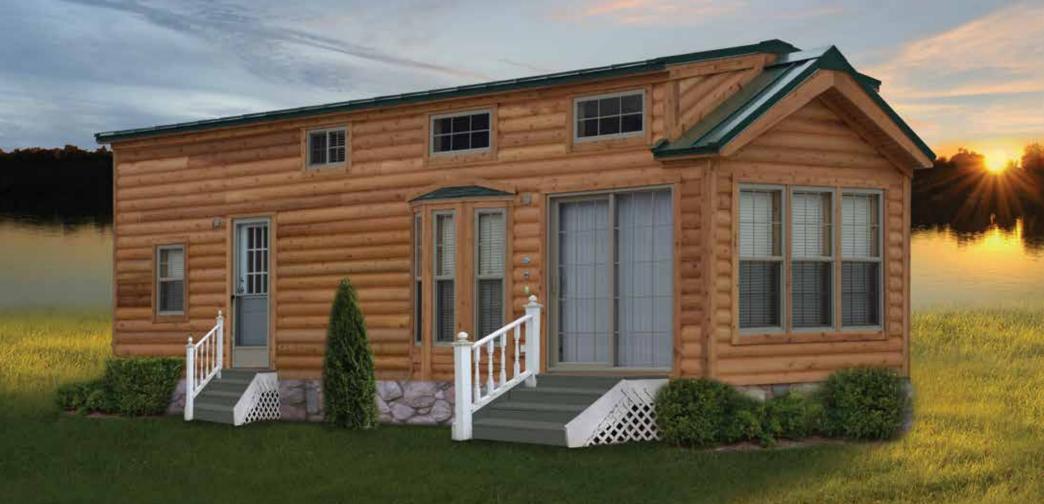

#### **EXTERIOR**

ARCHITECTURAL SHINGLE ROOF CEDAR LAP SIDING (STD ON 39ND) CEDAR LOG SIDING (STD ON 39-3) SHED DORMERS @ LOFT OSB EXT. SHEATHING W/HOUSEWRAP WIND BARRIER FIXED EAVES TAN TRIM, DOORS & WINDOWS SOLID VINYL PATIO ENTRY DOOR EXTERIOR GFI RECEPTACLE

#### INTERIOR

HARDWOOD INTERIOR PASSAGE/POCKET DOORS CEDAR PANEL WAINSCOT INTERIOR WALLS CEDAR PANEL CEILING PANELS 2" WHITE FAUX WOOD WINDOW BLINDS VINYL PLANK FLOORING CARPETED LOFT AND STAIRS BRUSHED SATIN FIXTURES THROUGHOUT CEILING FAN W/LIGHT KIT - MAIN AREAS WOOD DINETTE TABLE & 4 CHAIRS 2 CUSHION HIDE-A-BED SOFA RECLINER (STD 39-3) QUEEN MATTRESS W/BOX SPRINGS SMOKE DETECTOR LP GAS-LEAK DETECTOR FIRE EXTINGUISHER

#### **BATHROOM & KITCHEN**

HIGH-DEFINITION LAMINATE COUNTERTOPS 3" LAMINATE BACKSPLASHES STAINLESS STEEL KITCHEN SINK CEDAR CABINETS WITH PINE SLAB DOORS COMPOSITE BATH SINK W/OVERFLOW LIGHTED BATH EXHAUST FAN 1 PC. FIBERGLASS TUB/SHOWER OR SHOWER STALL SINGLE LEVER FAUCET - KITCHEN & BATH 30" GAS RANGE