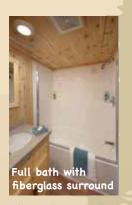

#### **BATHROOM & KITCHEN**

HIGH-DEFINITION LAMINATE COUNTERTOPS 3" LAMINATE BACKSPLASHES STAINLESS STEEL KITCHEN SINK CEDAR CABINETS WITH PINE SLAB DOORS COMPOSITE BATH SINK W/OVERFLOW LIGHTED BATH EXHAUST FAN 1 PC. FIBERGLASS TUB/SHOWER OR SHOWER STALL SINGLE LEVER FAUCET - KITCHEN & BATH 30" GAS RANGE