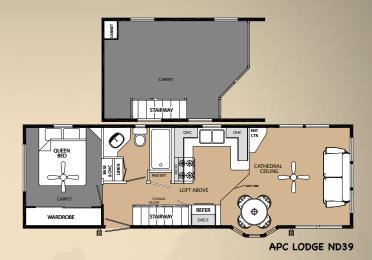

## FLOORPLANS

APC LODGE 39-3

Forest River, Inc. Park Model Division 28936 Phillips St. Elkhart, IN 46514 Phone: (574) 264-7163 Fax: (574) 264-7364 www.forestriverinc.com www.forestriveraccessories.com