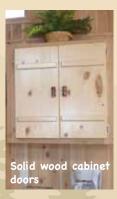

#### **BATHROOM & KITCHEN**

HIGH-DEFINITION LAMINATE COUNTERTOPS 3" LAMINATE BACKSPLASHES STAINLESS STEEL KITCHEN SINK CEDAR CABINETS WITH PINE SLAB DOORS COMPOSITE BATH SINK W/OVERFLOW LIGHTED BATH EXHAUST FAN 1 PC. FIBERGLASS TUB/SHOWER OR SHOWER STALL SINGLE LEVER FAUCET - KITCHEN & BATH 30" GAS RANGE