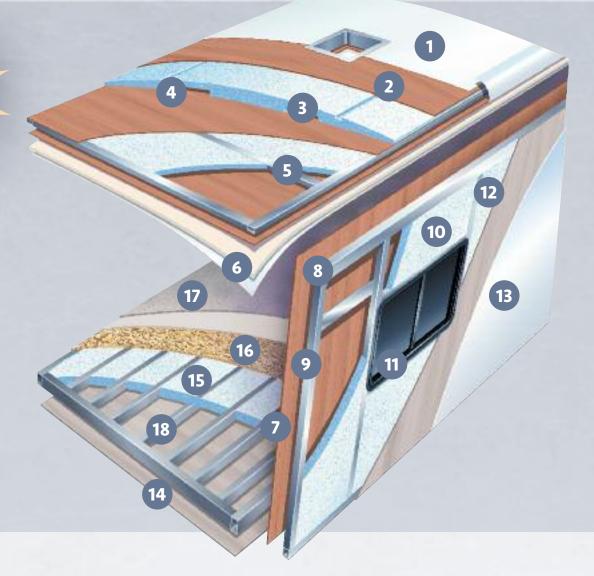

## **Multi-Layered**

- **Laminated Roof System** 1. Crowned Fiberglass Roof
- 2. Luan Decking
- **3.** Block Foam Insulation
- 5. Tubular Aluminum Framing
- **6.** Interior Sound Deadening Ceiling Panels

#### **Vacuum-Bond Laminated Sidewalls**

- **7.** Decorative Interior Wall Board **8.** Tubular Aluminum Framing
- **9.** EGS Metal Backers Increase Support for Interior Cabinetry **10.** Block Foam Insulation
- **11.** Opening Framed In Aluminum **12.** Superlite Composite - Azdel
- **13.** Gelcoat Fiberglass Exterior

### Laminated Floor System 14. Fiberglass Bottom Board

Vacuum-Bond

- **15.** Block Foam Insulation
- **16.** Seamless Floor Decking
- 17. Beauflor Flooring Throughout **Entire Coach**

## **18.** Aluminum Framing

**Slide Rooms** 

- **19.** Fiberglass Laminated Roof **20.** Fiberglass Laminated Sidewalls
- **21.** Fiberglass Laminated Floors