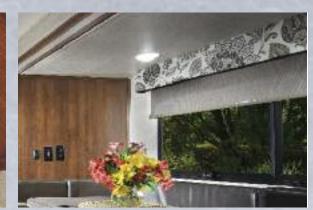

**LARGE WINDOWS WITH BLACK-OUT ROLLER SHADES** Large panoramic windows provide plenty of fresh air and natural light.

**FULLY DUCTED AIR** All floorplans are ducted for better air flow throughout the coach and front cabover.