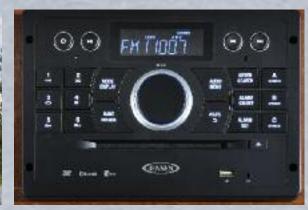

**WHOLE HOUSE ENTERTAINMENT** 

This multimedia system features AM/FM/DVD, Bluetooth, plus outside speaker control.

**MEMORY FOAM** Memory foam mattress ensures a good nights sleep.

**USB CHARGING STATION** 12V 4-port USB charging station. (Living room/bedroom)