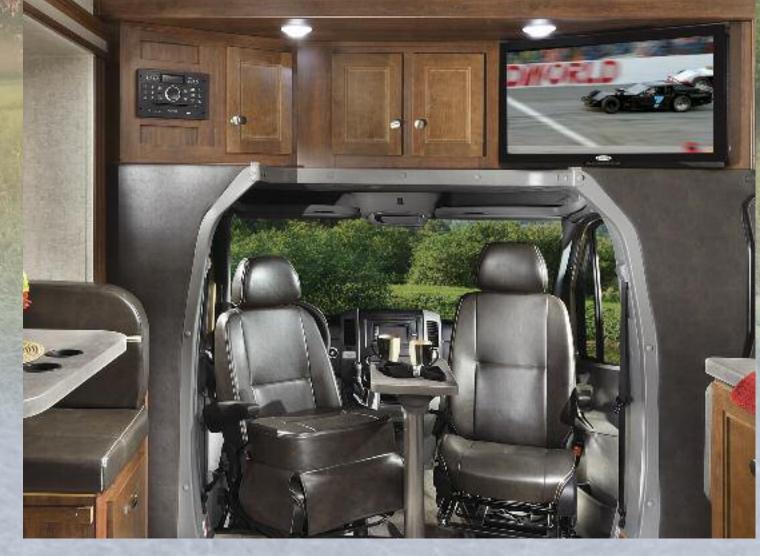

**DUAL SWIVEL SEATS AND ENTERTAINMENT CENTER WITH 12V TV** 

Cab seats easily swivel to become an integral part of the living area. 12V TV makes viewing possible while traveling down the road. Shown with one of two available booster seats.