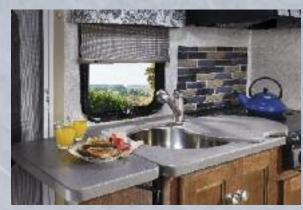

**KITCHEN CONVENIENCES** Upgraded features include a residential faucet.

**CABOVER BUNK MAT OPTION** A full size bunk mat adds sleeping and storage space.

**RESIDENTIAL STYLE CABINETRY** Sunseeker is equipped with ball bearing drawer glides and hidden hinges to help secure doors during transit. (Shown in Rustic Cherry)