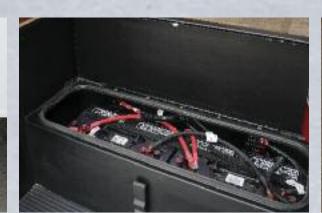

**TRADITIONAL** 

**WATER** 

**HEATER** 

**WINTERIZATION TUBE** Easy to access for quick maintenance, Increases stability while camping. includes bypass valve.

**MORryde STABILIZER JACKS** 

**ENCLOSED BATTERIES** Two batteries in a single housing for easy access.