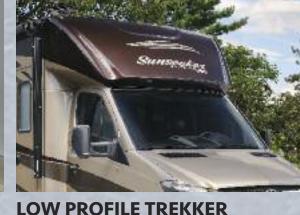

**MAGNETIC SHADES FOR FRONT CAB** Complete black-out shades enhance privacy in the cab area.

**CAP OPTION** Aerodynamic styling for improved fuel economy. Seamless front cap is accented with LED light strips.