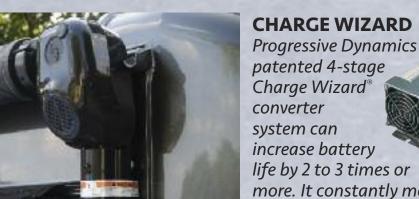

**OUTSIDE SPEAKERS** For directional sound delivery to the campsite.

life by 2 to 3 times or more. It constantly monitors voltage and usage, then selects one of four operating modes to properly charge and maintain the battery. Boost, Normal, Storage and Equalization.