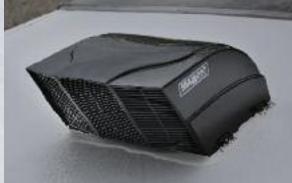

**MAXX AIR FAN** Recirculates air throughout the entire coach.

**EQUIPPED WITH** 