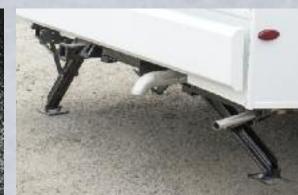

**TRADITIONAL** 

**WATER** 

**HEATER** 

**WINTERIZATION TUBE** Easy to access for quick maintenance, Increases stability while camping. includes bypass valve.

**MORryde STABILIZER JACKS** 

**ENCLOSED BATTERIES** Two batteries in a single housing for easy access.