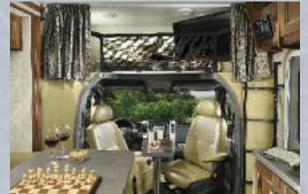

**DUAL SWIVEL SEATS AND ENTERTAINMENT CENTER WITH 12V TV** 

Cab seats easily swivel to become an integral part of the living area. 12V TV makes viewing possible while traveling down the road. Shown with one of two available booster seats.