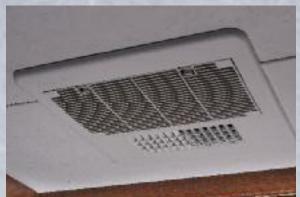

**MAXX AIR FAN** Recirculates air throughout the entire coach.

**EQUIPPED WITH** 