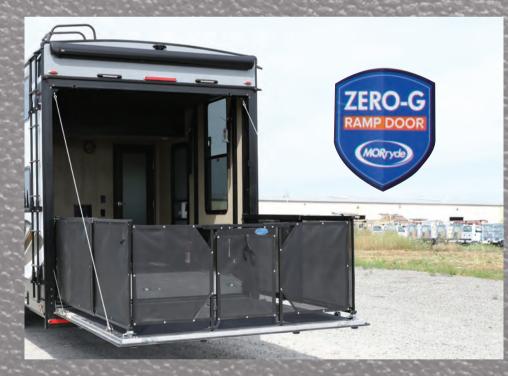

## 2017 ACCELERATOR PACKAGE

**LED Lighted Galley Countertops** 

**Alumi-Tread Entry Steps** 

**Rear Vision Observation Camera** 

Keyed Alike – Single Key Lock System

MORryde Zero G Ramp Door and VIP Deck with Electric Awning