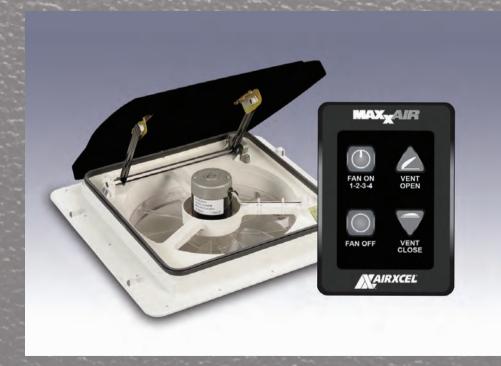

MORryde CRE Suspension Enhancement System

Waste Master RV Sewer Management System

MaxxAir Power Roof Vent in Bathroom

Neo-Blue Exterior Marine Grade Speakers

Not all models in dealer inventory will be equipped with this package. See dealer for details.