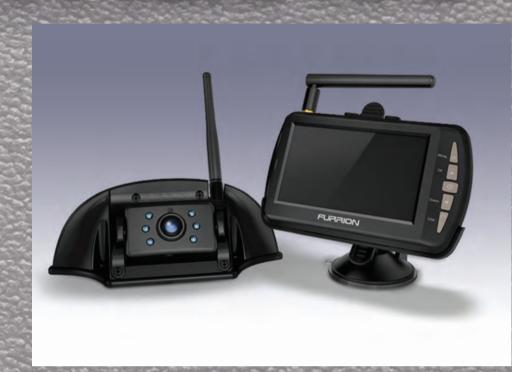

## 2017 ACCELERATOR PACKAGE

**LED Lighted Galley Countertops** 

**Alumi-Tread Entry Steps** 

**Rear Vision Observation Camera** 

Keyed Alike – Single Key Lock System

MORryde Zero G Ramp Door and VIP Deck with Electric Awning