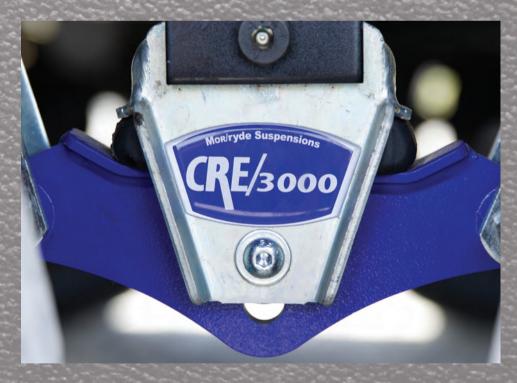

MORryde CRE Suspension Enhancement System

Waste Master RV Sewer Management System

MaxxAir Power Roof Vent in Bathroom

Neo-Blue Exterior Marine Grade Speakers

Not all models in dealer inventory will be equipped with this package. See dealer for details.