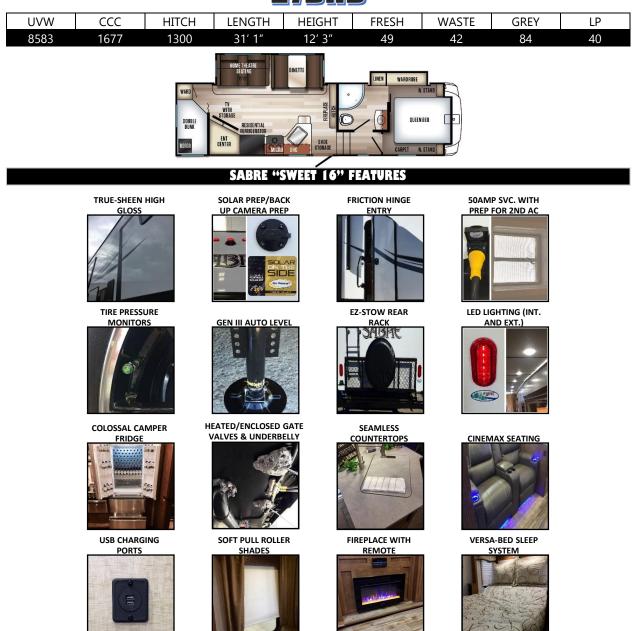

- ✓ KLEER-VIEW BACKLIT MED CABINET
- ✓ ENHANCED KITCHEN LIGHTING
- ✓ ALL STAINLESS STEEL APPLIANCES
- ✓ PORCELAIN STOOL WITH WATER JET
- ✓ 35,000 BTU FURNACE



facebook.com/SabreRV

- OTHER STANDOUT COMPARABLES FOUND IN EVERY SABRE...

   ABINET
   ✓
   SINGLE BOWL STAINLESS KIT. SINK
   ✓
  - ✓ HIGH RISE SPRING SPOUT KIT. FAUCET
  - ✓ 40" CEILING FAN
  - ✓ 6'-3" MAIN SLIDE HEIGHT
  - ✓ INTERIOR LED UPLIGHTING
  - STALBERC PRODUCT INFORMATION HUB



- ✓ UNIVERSAL DOCKING CENTER
- ✓ 1000W PURE-SINE POWER INVERTER
- ✓ DUAL BATTERY BOX AND DISCONNECT
- ✓ EXT. ENT. JACKS IN BASEMENT
- ✓ OUTSIDE REFRIGERATOR



## facebook.com/SabreRV