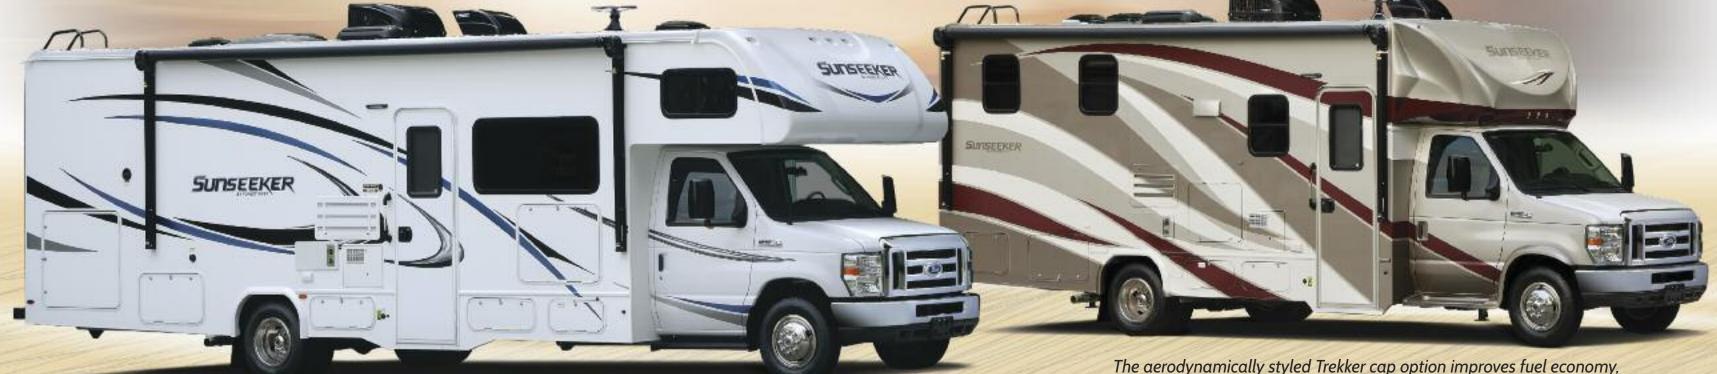

# 

Shown with full graphics

The aerodynamically styled Trekker cap option improves fuel economy, and includes a built-in entertainment center with overhead storage. Shown with optional Topaz full body paint.