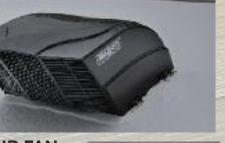

KING JACK ANTENNA This HD digitally amplified antenna enhances reception.

MAXX AIR FAN Recirculates air throughout the entire coach.

RESILIENT

Durable, easy to clean (R-18) crowned fiberglass sheds water and doesn't