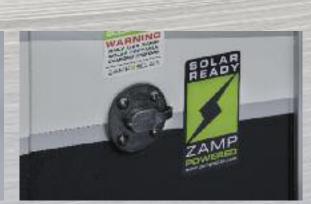

**SOLAR PREP** Easily charges the 12V system with aftermarket solar panels.

**HEATED AND ENCLOSED** Heated/enclosed utility station uses warm air from the furnace to protect tanks and valves. (N/A 2250 SLE, MBS and Transit)