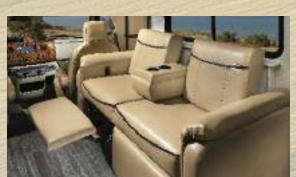

THEATER STYLE SEATING Comfortable sofa with footrests, folding Sunseeker's entry step is integrated armrests and drink tray converts to a convenient sleeping area.

**INTEGRATED STEP** into the sidewall. No more slippery, or damaged power steps.