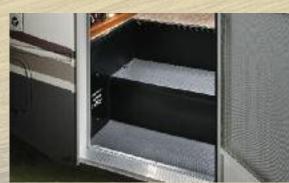

**ENCLOSED BATTERIES** Two batteries in a single housing for easy access. (One battery LE and Transit)

cause black streaks like a rubber roof.

converter system can increase battery life by 2 to 3 times or more. It constantly monitors voltage and usage then selects one of four operating modes to properly charge and maintain the battery. Boost, Normal, Storage and Equalization.