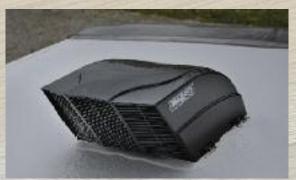

KING JACK ANTENNA This HD digitally amplified antenna enhances reception.

MAXX AIR FAN Recirculates air throughout the entire coach.

RESILIENT

Durable, easy to clean (R-18) crowned fiberglass sheds water and doesn't