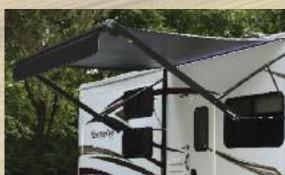

STRIP Extend and retract your awning with the push of a button. Both arms are

**POWER AWNING WITH LED** 

**MEMORY FOAM** Memory foam mattress will ensure a good nights sleep.

WINTERIZING TUBE Easy access for quick maintenance includes bypass valve.