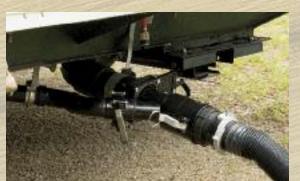

**WASTE MASTER SEWAGE** MANAGEMENT SYSTEM Rugged for quick, easy and sanitary waste disposal. (N/A LE, MBS and Transit)

**FIRESTONE** RIDE-RITE

Adjustable air springs provide an improved ride and a better way to balance loads. (N/A LE or MBS)