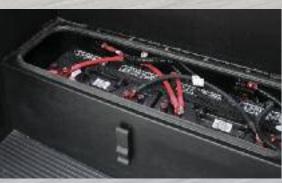

**ENCLOSED BATTERIES** Two batteries in a single housing for easy access. (One battery LE and Transit)

cause black streaks like a rubber roof.

converter system can increase battery life by 2 to 3 times or more. It constantly monitors voltage and usage then selects one of four operating modes to properly charge and maintain the battery. Boost, Normal, Storage and Equalization.