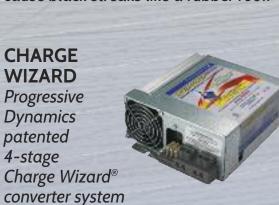

**ENCLOSED BATTERIES** Two batteries in a single housing for easy access. (One battery LE and Transit)

cause black streaks like a rubber roof.

converter system can increase battery life by 2 to 3 times or more. It constantly monitors voltage and usage then selects one of four operating modes to properly charge and maintain the battery. Boost, Normal, Storage and Equalization.