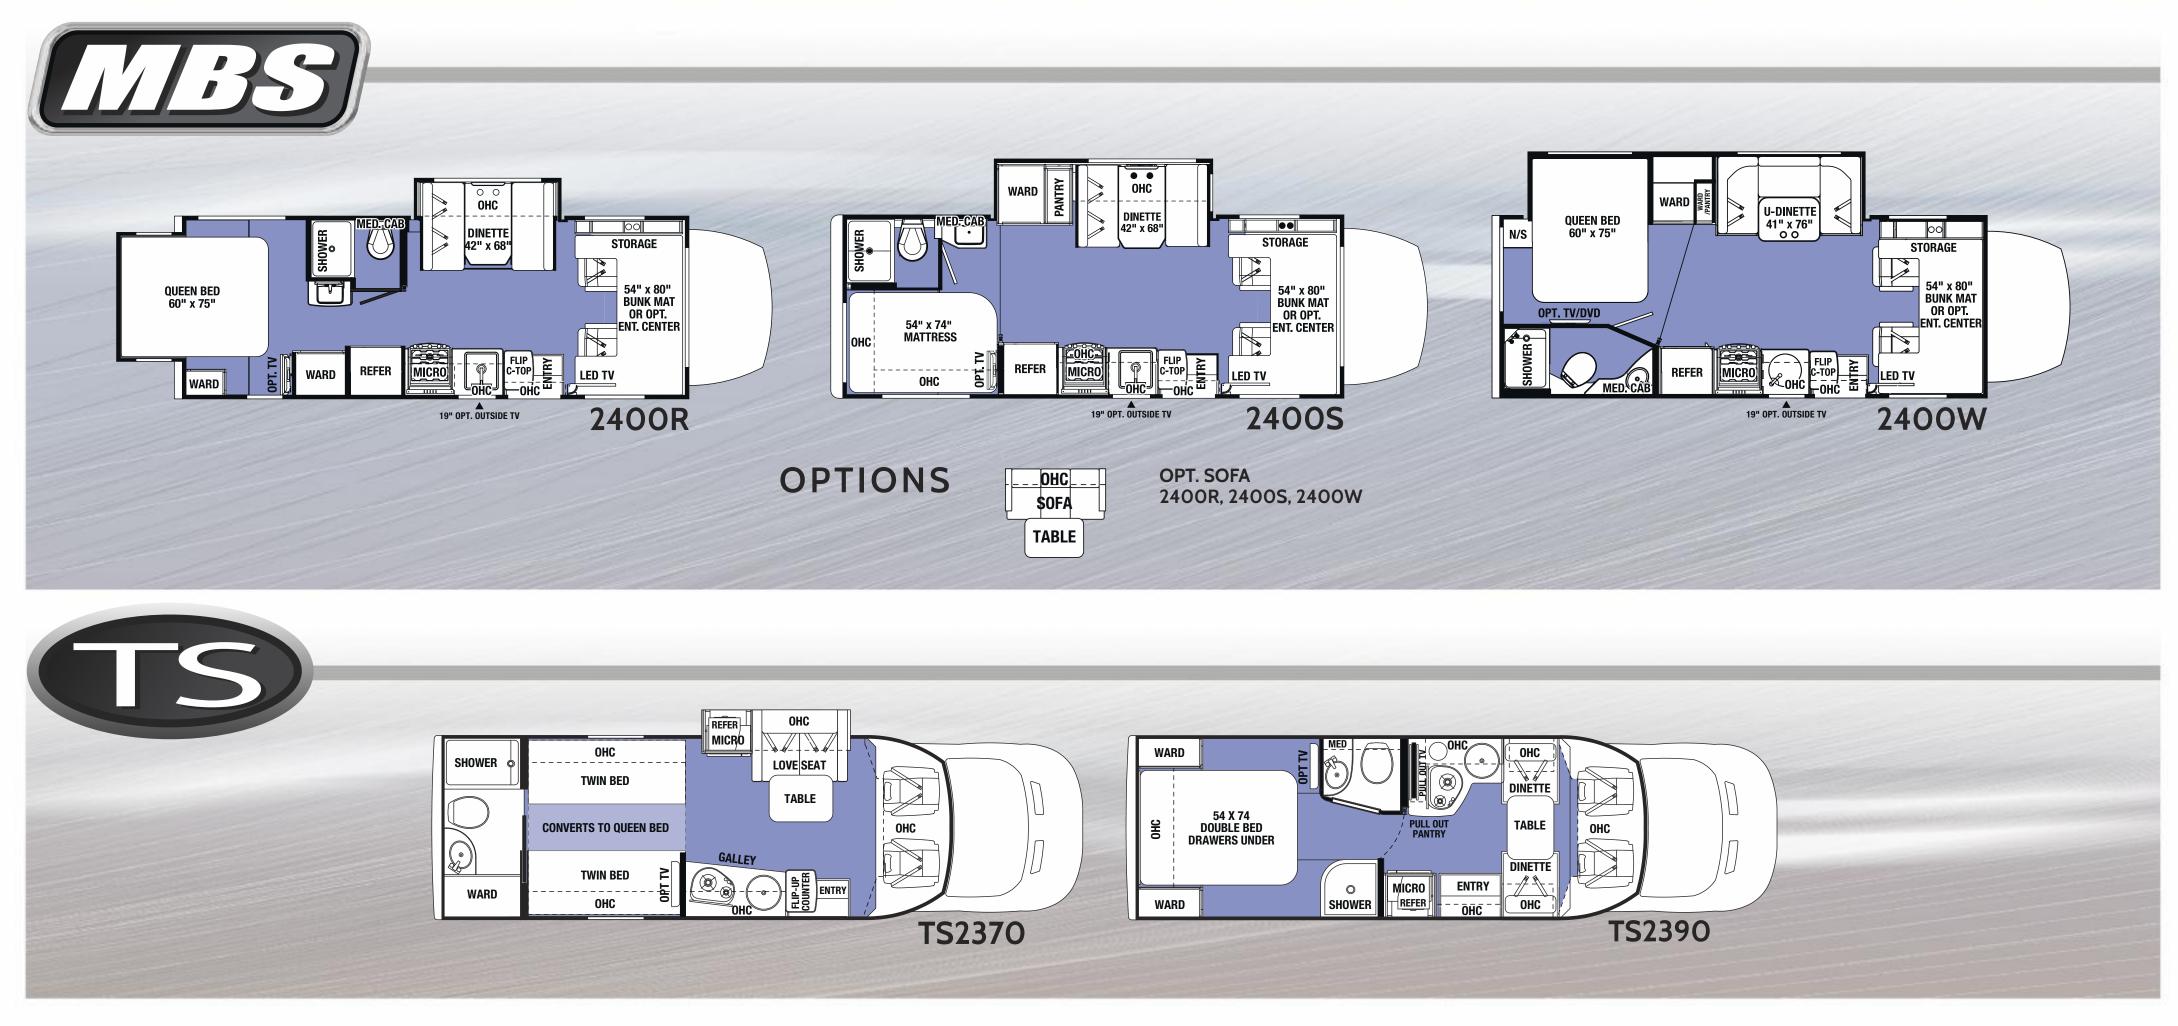

## FLOORPLANS

OHC

WARD



MICRO

ОНС

REFER

SHOWER





## **CLASS** C







60" x 80"

BUNK

2850LE







For more information please visit: www.forestriverinc.com/sunseeker 914 CR 1 • Elkhart, IN 46514 • 574.262.2212 • 800.445.2825

All information contained in this brochure is believed to be accurate at the time of publication. However, during the model year, it may be necessary to make revisions and Forest River, Inc., reserves the right to make all such changes without notice, including prices, colors, materials, equipment and specifications as well as the addition of new models and the discontinuance of models shown in this brochure. Therefore, please consult with your Forest River dealer and confirm the existence of any materials, design or specifications that are material to your purchase decision. ©2017 Sunseeker - a Division of Forest River, Inc. - a Berkshire Hathaway Company 9/1