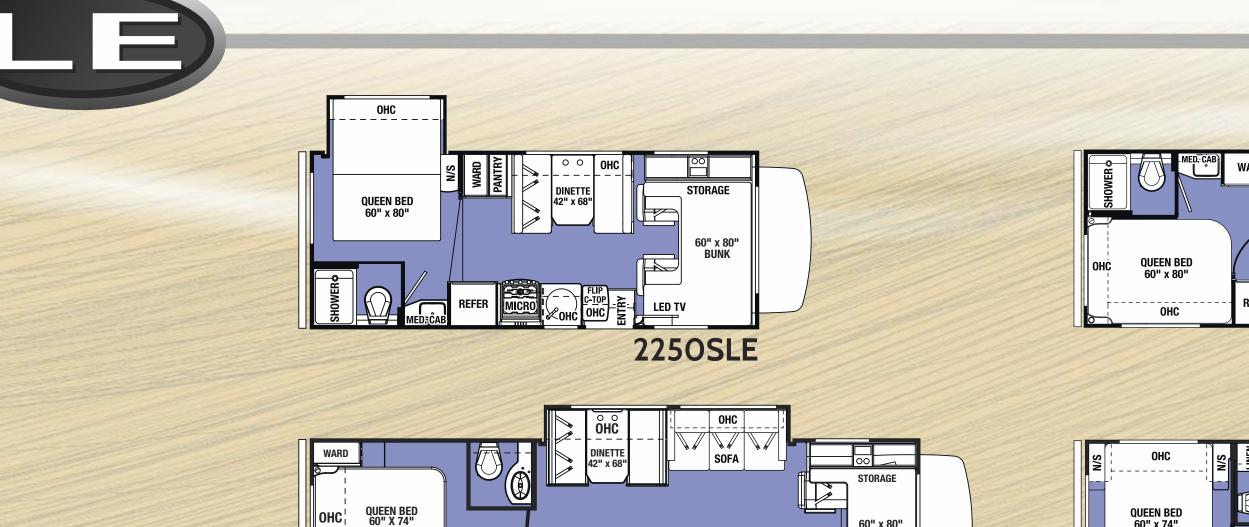

## **CLASS** C

60" x 80"

BUNK

2850LE

For more information please visit: www.forestriverinc.com/sunseeker 914 CR 1 • Elkhart, IN 46514 • 574.262.2212 • 800.445.2825

All information contained in this brochure is believed to be accurate at the time of publication. However, during the model year, it may be necessary to make revisions and Forest River, Inc., reserves the right to make all such changes without notice, including prices, colors, materials, equipment and specifications as well as the addition of new models and the discontinuance of models shown in this brochure. Therefore, please consult with your Forest River dealer and confirm the existence of any materials, design or specifications that are material to your purchase decision. ©2017 Sunseeker - a Division of Forest River, Inc. - a Berkshire Hathaway Company 9/17