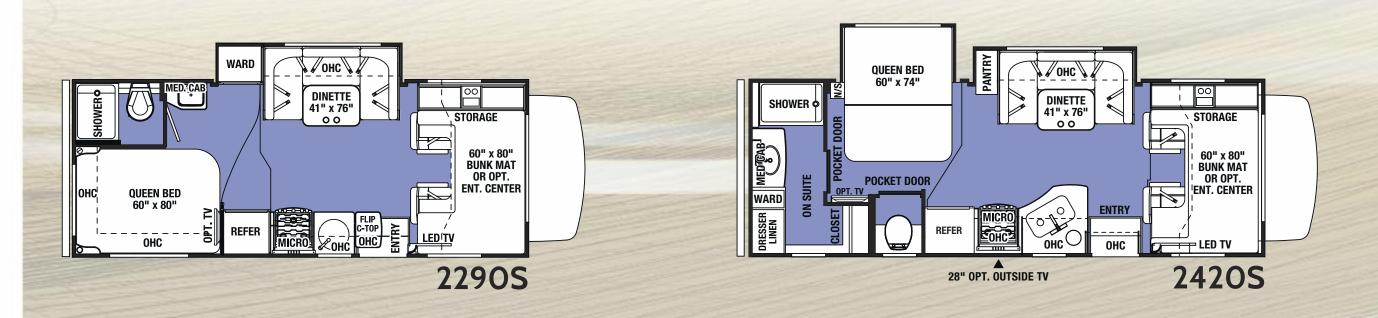

## FLOORPLANS

OHC

WARD



MICRO

ОНС

REFER

SHOWER





## **CLASS** C







60" x 80"

BUNK

2850LE







For more information please visit: www.forestriverinc.com/sunseeker 914 CR 1 • Elkhart, IN 46514 • 574.262.2212 • 800.445.2825

All information contained in this brochure is believed to be accurate at the time of publication. However, during the model year, it may be necessary to make revisions and Forest River, Inc., reserves the right to make all such changes without notice, including prices, colors, materials, equipment and specifications as well as the addition of new models and the discontinuance of models shown in this brochure. Therefore, please consult with your Forest River dealer and confirm the existence of any materials, design or specifications that are material to your purchase decision. ©2017 Sunseeker - a Division of Forest River, Inc. -