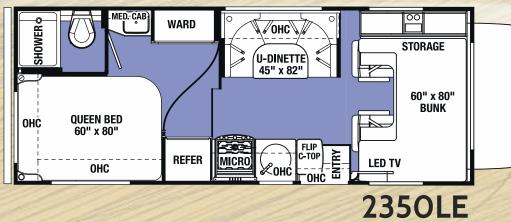

## **CLASS** C

60" x 80"

BUNK

2850LE

For more information please visit: www.forestriverinc.com/sunseeker 914 CR 1 • Elkhart, IN 46514 • 574.262.2212 • 800.445.2825

All information contained in this brochure is believed to be accurate at the time of publication. However, during the model year, it may be necessary to make revisions and Forest River, Inc., reserves the right to make all such changes without notice, including prices, colors, materials, equipment and specifications as well as the addition of new models and the discontinuance of models shown in this brochure. Therefore, please consult with your Forest River dealer and confirm the existence of any materials, design or specifications that are material to your purchase decision. ©2017 Sunseeker - a Division of Forest River, Inc. - a Berkshire Hathaway Company 9/17