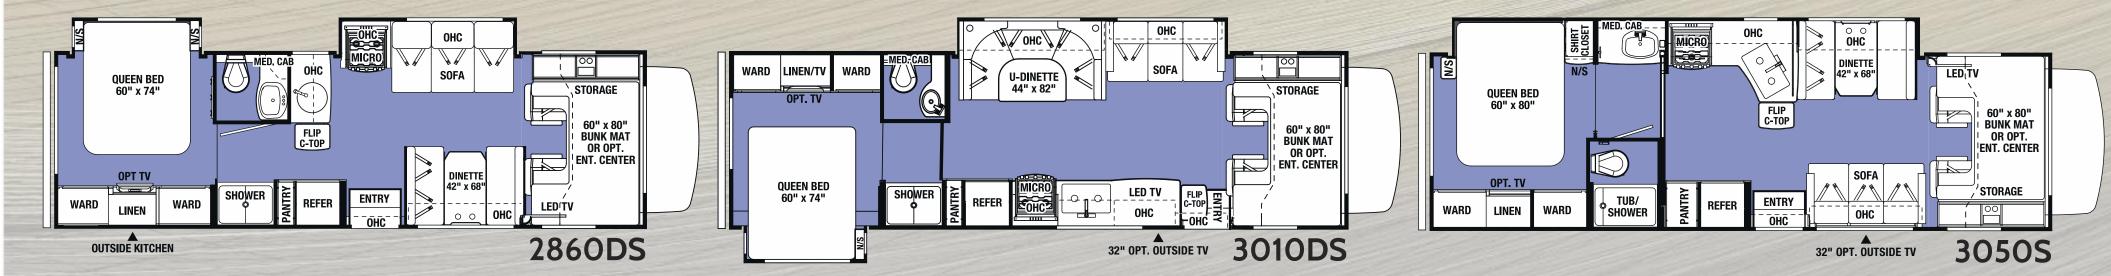

## FLOORPLANS

OHC

WARD



MICRO

ОНС

REFER

SHOWER





## **CLASS** C







60" x 80"

BUNK

2850LE







For more information please visit: www.forestriverinc.com/sunseeker 914 CR 1 • Elkhart, IN 46514 • 574.262.2212 • 800.445.2825

All information contained in this brochure is believed to be accurate at the time of publication. However, during the model year, it may be necessary to make revisions and Forest River, Inc., reserves the right to make all such changes without notice, including prices, colors, materials, equipment and specifications as well as the addition of new models and the discontinuance of models shown in this brochure. Therefore, please consult with your Forest River dealer and confirm the existence of any materials, design or specifications that are material to your purchase decision. ©2017 Sunseeker - a Division of Forest River, Inc. - a B