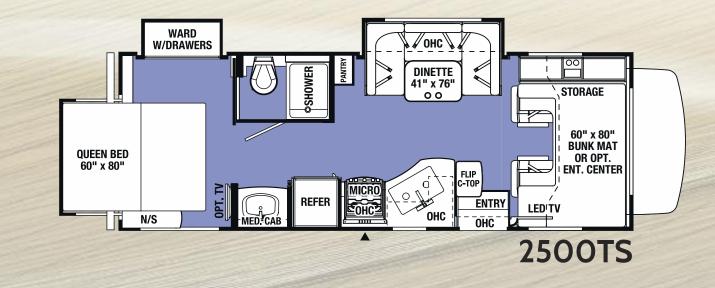

## FLOORPLANS

OHC

WARD



MICRO

ОНС

REFER

SHOWER





## **CLASS** C







60" x 80"

BUNK

2850LE







For more information please visit: www.forestriverinc.com/sunseeker 914 CR 1 • Elkhart, IN 46514 • 574.262.2212 • 800.445.2825

All information contained in this brochure is believed to be accurate at the time of publication. However, during the model year, it may be necessary to make revisions and Forest River, Inc., reserves the right to make all such changes without notice, including prices, colors, materials, equipment and specifications as well as the addition of new models and the discontinuance of models shown in this brochure. Therefore, please consult with your Forest River dealer and confirm the existence of any materials, design or specifications that are material to your purchase decision. ©2017 Sunseeker - a Division of Forest River, Inc. - a