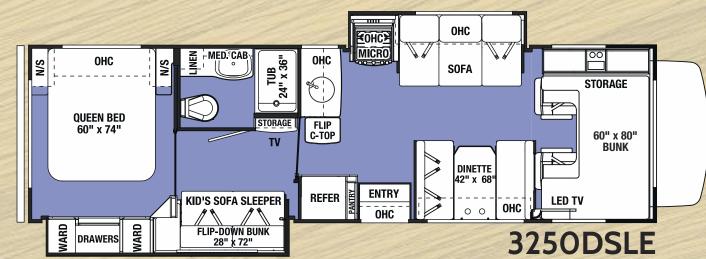

## **CLASS** C

60" x 80"

BUNK

2850LE

For more information please visit: www.forestriverinc.com/sunseeker 914 CR 1 • Elkhart, IN 46514 • 574.262.2212 • 800.445.2825

All information contained in this brochure is believed to be accurate at the time of publication. However, during the model year, it may be necessary to make revisions and Forest River, Inc., reserves the right to make all such changes without notice, including prices, colors, materials, equipment and specifications as well as the addition of new models and the discontinuance of models shown in this brochure. Therefore, please consult with your Forest River dealer and confirm the existence of any materials, design or specifications that are material to your purchase decision. ©2017 Sunseeker - a Division of Forest River, Inc. - a Berkshire Hathaway Company 9/17