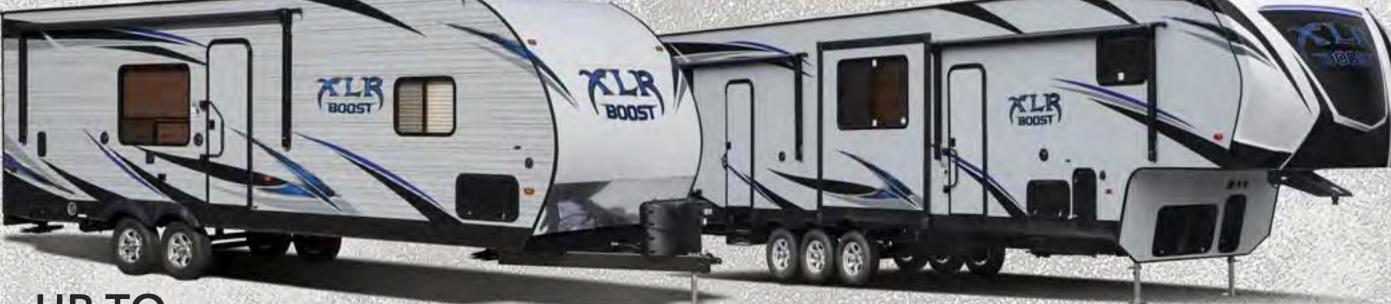

## **UP TO** 625 RETAIL VALUE OF FREE UPGRADES!

2500 Lb. Tie-downs

**Fantastic Bath Ventilation Fan** 

**Energy Saving LED Interior Lights** 

**LED Accent Lighting** 

**Nitrogen Filled Tires with Aluminum Rims** 