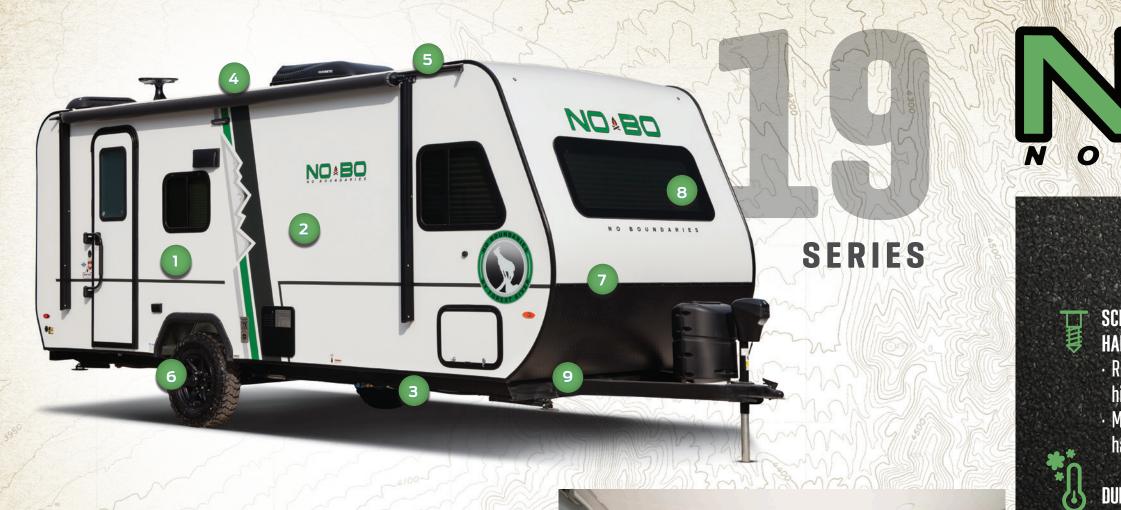

1.

- 2. Block Foam Insulation - Cut to exact size to fit every opening in our walls, floors, and roof. This construction ensures the best insulation and allows us ensure your unit is ready for any environment.
- 3. Fully enclosed underbelly with enclosed gate valves-the enclosed underbelly protects the tanks, plumbing, wiring, and chassis of the trailer.
- 4. Fully walkable Xtreme Ply PVC roof The strongest RV roof on the market! With 2 times the puncture strength! It is the most energy efficient and reflective roof out there, keeping your trailer

cooler. Comes with a 15 year 100% manufacturers warranty!

- **Rhino Rack Rooftop System**innovative and durable rooftop storage. Allows you to bring your kayaks, surfboards, mountain bikes, and outdoor gear on every adventure!
- 15" Nitrogen Filled All Terrain Tires-The best trailer tires on the market! These tires will allow you to tackle the smooth roads and the rough trails. Comes with a 5 year Warranty!
- 7. Full Size 60 x 80 Queen Bed Standard
- 8. 60 x 22 Tempered Seamless Panoramic Window. Largest in class.
- 9. True 88" Width to Maximize Towablity

## **Torsion Axle** w/ Independent Suspension

5.

6.

· Rubberized torsion beam for a quiet, smooth ride · Independent Wheel Suspension · Absorbs more road shock and vibrations than spring axles · Less maintenance than spring axles • 11 Year Warranty