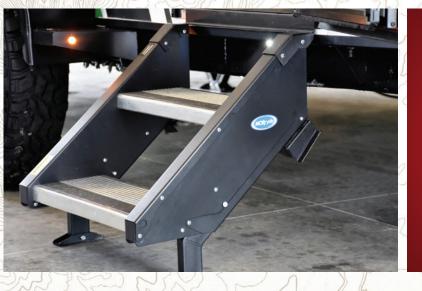

- 4. Fully walkable Xtreme Ply PVC roof The strongest RV roof on the market! With 2 times the puncture strength! It is the most energy efficient and reflective roof out there, keeping your trailer

cooler. Comes with a 15 year 100% manufacturers warranty!

- **Rhino Rack Rooftop System**innovative and durable rooftop storage. Allows you to bring your kayaks, surfboards, mountain bikes, and outdoor gear on every adventure!
- 15" Nitrogen Filled All Terrain Tires-The best trailer tires on the market! These tires will allow you to tackle the smooth roads and the rough trails. Comes with a 5 year Warranty!
- 7. Full Size 60 x 80 Queen Bed Standard
- 8. 60 x 22 Tempered Seamless Panoramic Window. Largest in class.
- 9. True 88" Width to Maximize Towablity





## **Rhino Rack Rooftop System**



## **Torsion Axle** w/ Independent Suspension

5.

6.



· Rubberized torsion beam for a quiet, smooth ride · Independent Wheel Suspension · Absorbs more road shock and vibrations than spring axles · Less maintenance than spring axles • 11 Year Warranty

# MORryde "Step Above" Entry Steps

temperature

Tank Flush.



# **A CUT ABOVE THE REST**

#### SCREWED & GLUED HARDWOOD CABINETRY Residential hidden hinges and cabinet pulls • Metal drawer guides and hardwood door fronts

**DURABLE AND COMFORTABLE** 13.5000 BTU Air Conditioner and 20,000 BTU Furnace for comfort in any

## **30 GALLON HOLDING**

TANKS for Fresh, Grey and Black water with a Black

## ADVENTURE READY

Rhino Rack Roof System with 500 Pound Capacity and Mounting Hardware to Carry Kayaks, Bicycles, Fishing Poles etc.

#### *