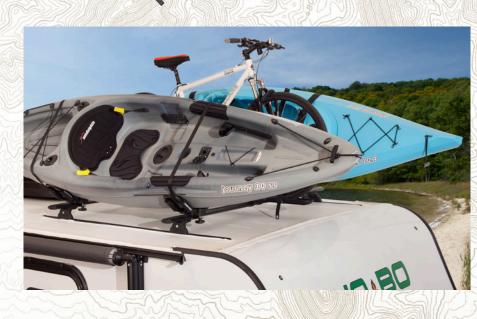

cooler. Comes with a 15 year 100% manufacturers warranty!

- **Rhino Rack Rooftop System**innovative and durable rooftop storage. Allows you to bring your kayaks, surfboards, mountain bikes, and outdoor gear on every adventure!
- 15" Nitrogen Filled All Terrain Tires-The best trailer tires on the market! These tires will allow you to tackle the smooth roads and the rough trails. Comes with a 5 year Warranty!
- 7. Full Size 60 x 80 Queen Bed Standard
- 8. 60 x 22 Tempered Seamless Panoramic Window. Largest in class.
- 9. True 88" Width to Maximize Towablity

## **Rhino Rack Rooftop System**

## ADVENTURE READY

Rhino Rack Roof System with 500 Pound Capacity and Mounting Hardware to Carry Kayaks, Bicycles, Fishing Poles etc.