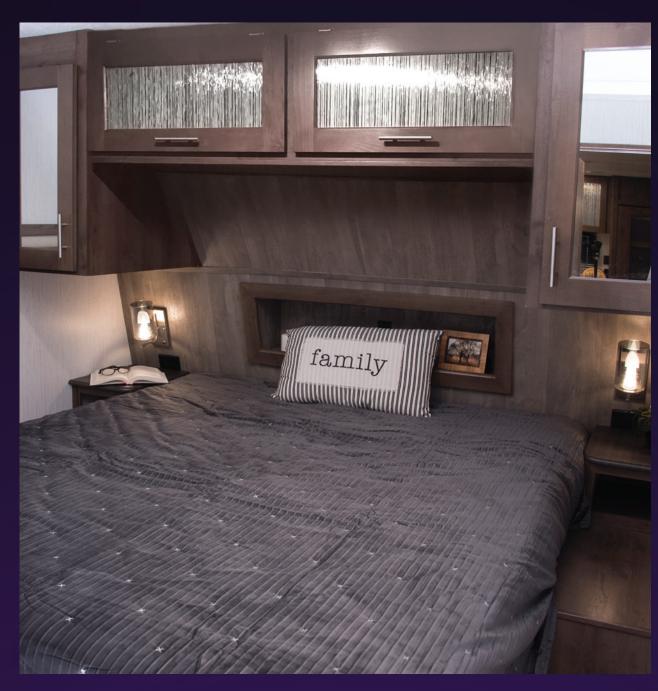

Maxx King Bed

21" Oven with Cast Iron Cooking Grates, 10.7'
Cubic 12V Refer, Residential Solid Surface Counters

30" Friction Hinge Entry Door

Back-up Camera Prep

Multiple
Dual USB
Charging Ports

30" Electric Fireplace: Heats up to 500 Sq. Ft.