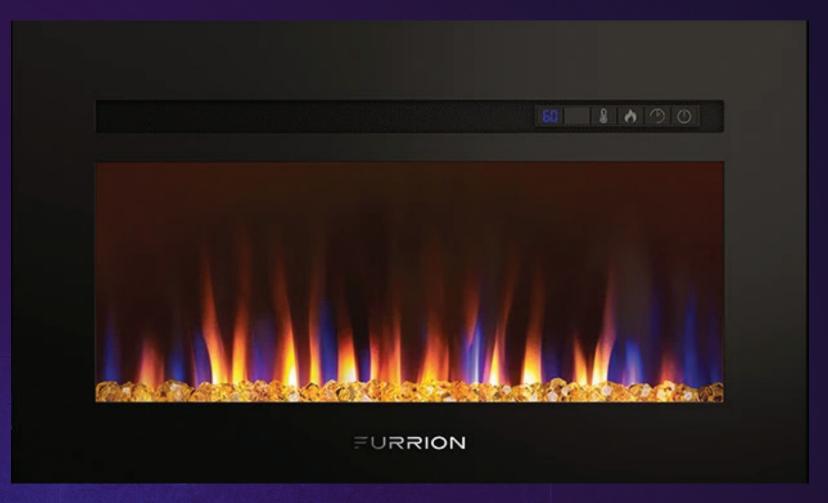

Maxx King Bed

21" Oven with Cast Iron Cooking Grates, 10.7'
Cubic 12V Refer, Residential Solid Surface Counters

30" Friction Hinge Entry Door

Back-up Camera Prep

Multiple
Dual USB
Charging Ports

30" Electric Fireplace: Heats up to 500 Sq. Ft.