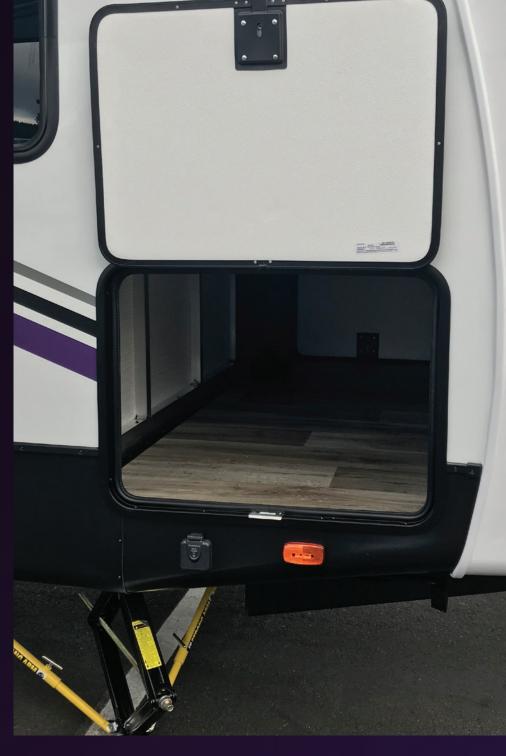

## 

Solar Prep

Electric Tongue Jack

SolidStep® Entry Step

Residential Oversized Stainless Steel Sink with Designer Pull-out Faucet & Sprayer

Oversized 32" x 24" Slam Latch, 1"
Insulated Baggage Doors (Large enough for a standard Generator) JT Strong Arm™ Stabilizer System Magnetic Door Catches