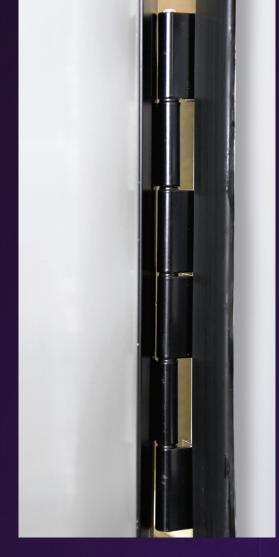

Maxx King Bed

21" Oven with Cast Iron Cooking Grates, 10.7'
Cubic 12V Refer, Residential Solid Surface Counters

30" Friction Hinge Entry Door

Back-up Camera Prep

Multiple
Dual USB
Charging Ports

30" Electric Fireplace: Heats up to 500 Sq. Ft.