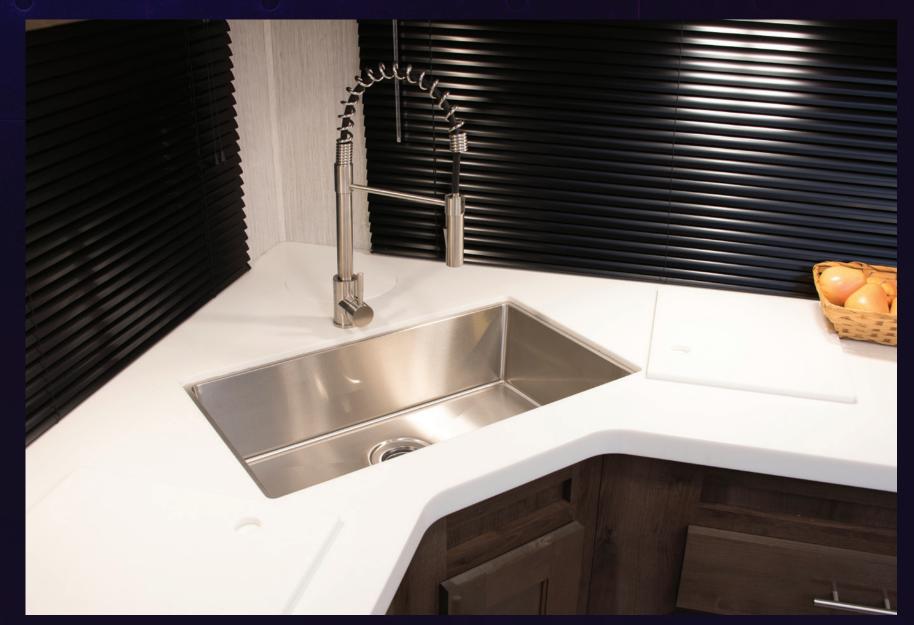

## 

Solar Prep

Electric Tongue Jack

SolidStep® Entry Step

Residential Oversized Stainless Steel Sink with Designer Pull-out Faucet & Sprayer

Oversized 32" x 24" Slam Latch, 1"
Insulated Baggage Doors (Large enough for a standard Generator) JT Strong Arm™ Stabilizer System Magnetic Door Catches