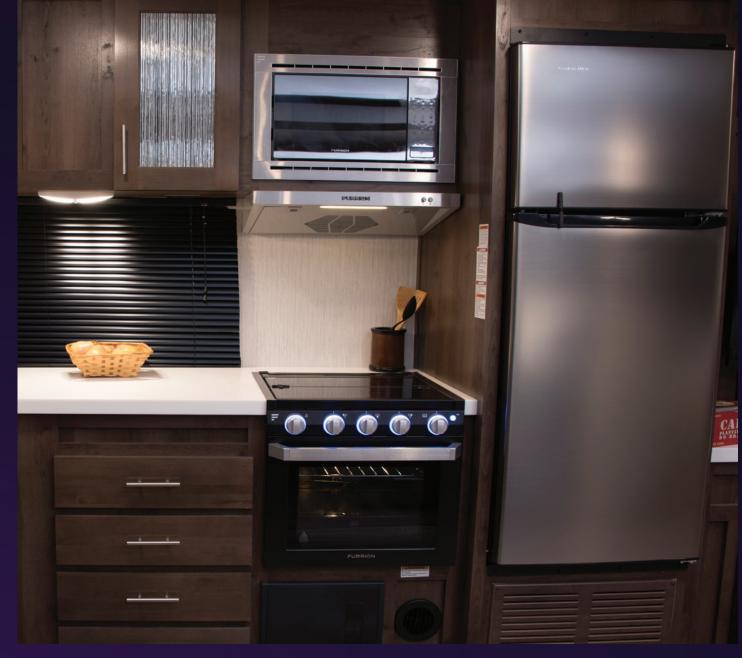

Maxx King Bed

21" Oven with Cast Iron Cooking Grates, 10.7'
Cubic 12V Refer, Residential Solid Surface Counters

30" Friction Hinge Entry Door

Back-up Camera Prep

Multiple
Dual USB
Charging Ports

30" Electric Fireplace: Heats up to 500 Sq. Ft.