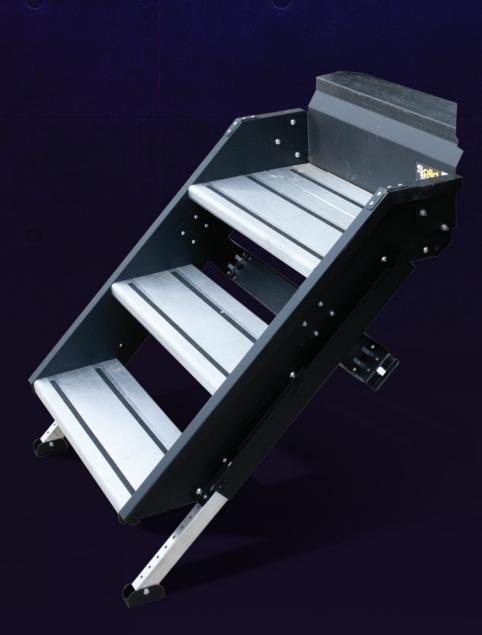

## 

Solar Prep

Electric Tongue Jack

SolidStep® Entry Step

Residential Oversized Stainless Steel Sink with Designer Pull-out Faucet & Sprayer

Oversized 32" x 24" Slam Latch, 1"
Insulated Baggage Doors (Large enough for a standard Generator) JT Strong Arm™ Stabilizer System Magnetic Door Catches