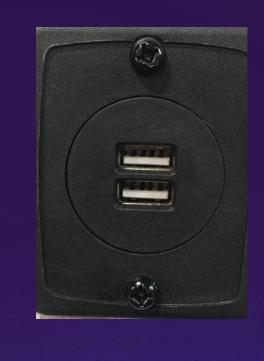

Maxx King Bed

21" Oven with Cast Iron Cooking Grates, 10.7'
Cubic 12V Refer, Residential Solid Surface Counters

30" Friction Hinge Entry Door

Back-up Camera Prep

Multiple
Dual USB
Charging Ports

30" Electric Fireplace: Heats up to 500 Sq. Ft.