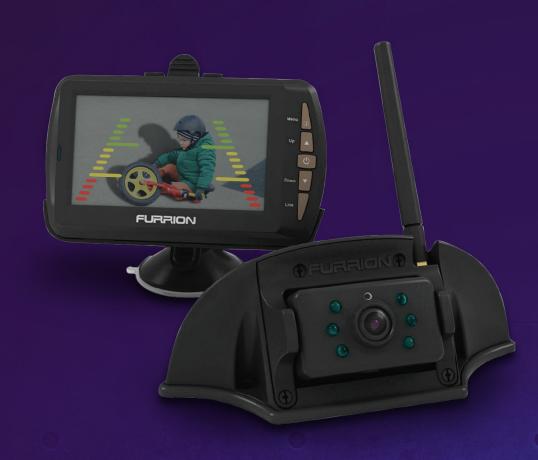

Maxx King Bed

21" Oven with Cast Iron Cooking Grates, 10.7'
Cubic 12V Refer, Residential Solid Surface Counters

30" Friction Hinge Entry Door

Back-up Camera Prep

Multiple
Dual USB
Charging Ports

30" Electric Fireplace: Heats up to 500 Sq. Ft.