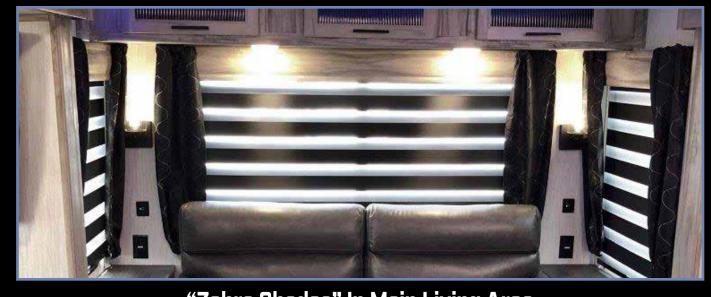

## LIMITED PACKAGE

Total Control® Smart RV Technology

"Zebra Shades" In Main Living Area

(Light Filtering with Blackout Capability)

Pleated Shades in Bedrooms, Hallways and Bunk Rooms

**Aluminum Rims** 

**High Gloss Gel Coated Front Cap** 