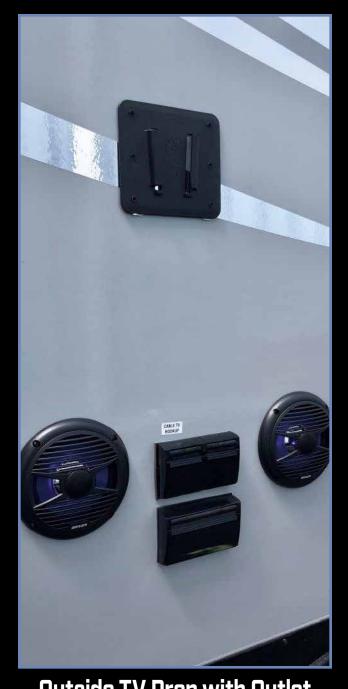

Cherokee Exclusive Exterior Step with Oversized Landing,
Quick Release and Protective Kick Plate (All Entries)

Outside TV Prep with Outlet and Mounting Bracket

Clean Sweep Floor Design
[No Heat Vents in Floor]