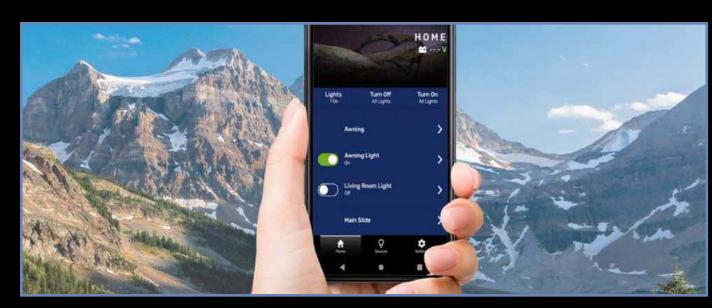

## LIMITED PACKAGE

Total Control® Smart RV Technology

"Zebra Shades" In Main Living Area

(Light Filtering with Blackout Capability)

Pleated Shades in Bedrooms, Hallways and Bunk Rooms

**Aluminum Rims** 

**High Gloss Gel Coated Front Cap** 