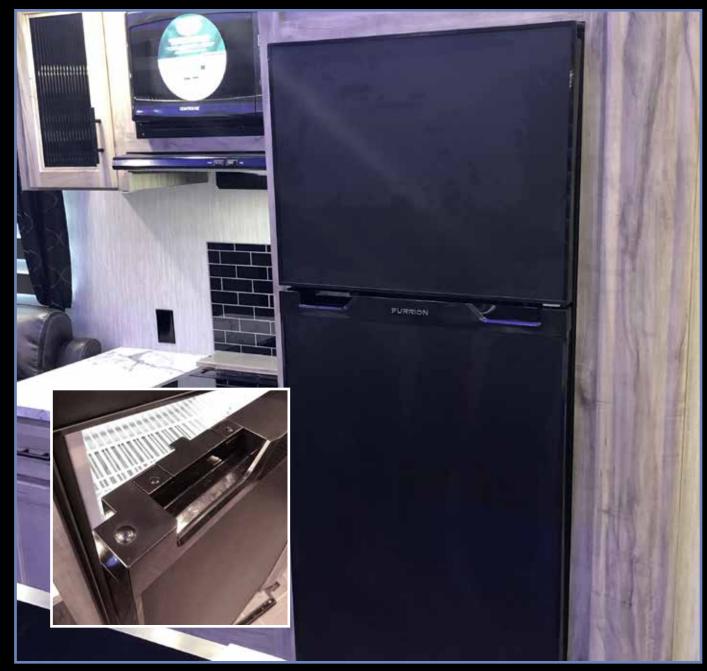

Side Solar Prep and Wiring

"Blackout" Kitchen Appliance and Hardware Package

Commercial Grade Spring Spout Kitchen Faucet with Pull-out Sprayer

VIBRATIONSMART™ 12V, 10 Cubic Foot Residential Refrigerator with Travel Lock