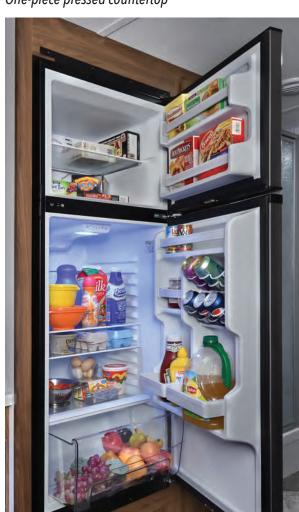

10.7 Cu.Ft. 12V Refrigerator

This holding tank vent cap eliminates odors and gases from the holding tanks and exhausts them out the roof, without the use of costly chemicals

Kid's zone with fold-down bunk, sofa sleeper, seat belts (3250DSLE)