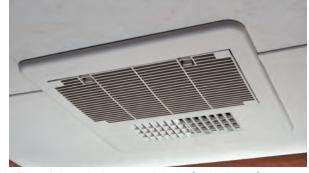

Upgraded stainless steel appliances

Outside speakers

Maxx Air multi-speed power fan recirculates air throughout the entire coach

Heated/enclosed holding tanks use warm air from the furnace to protect tanks and valves. (N/A on 2250DSLE and 2550DSLE)