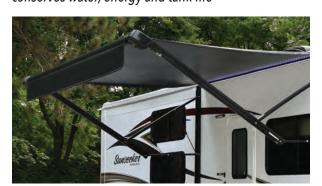

Extend and retract the power awning with LED lights at just the push of a button. Both arms are adjustable to get just the right angle

Durable, easy to clean (R-18) crowned fiberglass roof sheds water and doesn't cause black streaks like a rubber roof