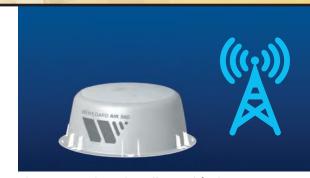

Winterizing tube provides easy access for quick maintenance includes bypass valve

This Winegard HD digitally amplified antenna enhances reception

Comfortable sofa with a drink tray converts to a convenient sleeping area