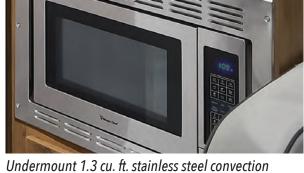

### LE PREMIER PACKAGE

Every LE model includes this package.

- Back-up Camera/Side View Cameras with Rear View Mirror Monitor
- Fiberglass Front Cap
- In-dash Premium Sound System • Undermount 1.3 Cu. Ft. Stainless Steel **Convection Microwave**
- 10.7 Cu. Ft. 12V Refrigerator