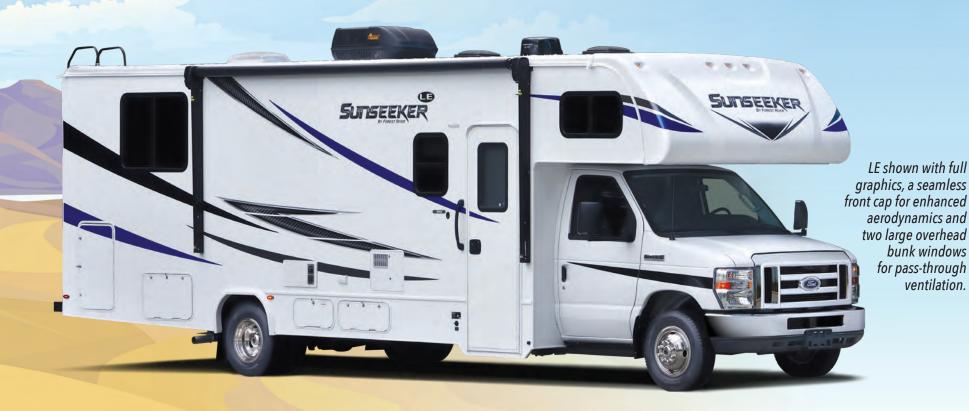

### LE PREMIER PACKAGE

Every LE model includes this package.

- Back-up Camera/Side View Cameras with Rear View Mirror Monitor
- Fiberglass Front Cap
- In-dash Premium Sound System • Undermount 1.3 Cu. Ft. Stainless Steel **Convection Microwave**
- 10.7 Cu. Ft. 12V Refrigerator

### MORE LE TOP FEATURES

• Two Large Storage Drawers in Dinette

• Side View and Back-up Cameras

Ducted A/C Vents in Cab-over Area

(N/A 2250SLE, 2550DSLE)

Enclosed Dump Station

(N/A 2250SLE, 2550SLE)

- Crowned, Laminated Fiberglass Roof • Fiberglass Front Cap and Roof Heated Enclosed Tanks
  - Fiberglass Underbelly
  - Cab-over Curtain
  - Pass-through Storage (N/A 2250SLE)
  - Slide Out Awning Toppers
  - Dinette Child Tethers
  - Lightweight Substrate Insulation