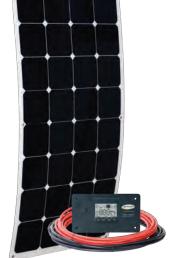

### POWERFUL SOLAR CHARGING KIT

- Freedom to explore off-grid locations • High-efficiency monocrystalline solar panel
- Expandable up to 500 watts
- Low-profile panel, invisible from the road
- **DIGITAL SOLAR CONTROLLER** • Produces more charging power
- Displays solar charge and battery capacity **SOLAR ON THE SIDE PORT**
- Pre-wired for a portable solar kit. Simply plug in an 80 or 120-watt portable solar kit!
- \* Optional SOLAR ON BOARD upgrade is available

Go Power!

SOLAR ON THE SIDE™

solar connection

BUY LOCAL

NOW PREWIRED FOR SOLAR ON THE SIDE\*