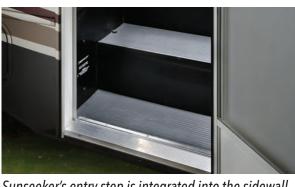

This multimedia entertainment system features AM/FM, Bluetooth, plus outside speaker control

Sunseeker's entry step is integrated into the sidewall. No more slippery, or damaged power steps

Built-in step well safe adds security