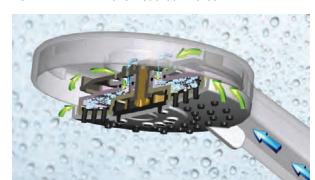

All models include Atwood ducts for high performance air flow throughout the coach and front cabover

40" 12V LED TV in overhead bunk area

High pressure, oxygen infused shower head conserves water, energy and tank life