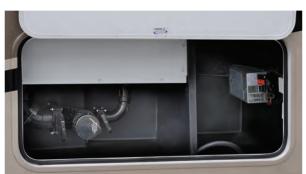

QUIET

Alternative

to generators

**RENEWABLE** 

and safe power

Extends battery

Atwood 18 GPH water heaters (6 gal. tank) out perform traditional 10 and 12 gallon tank water heaters. They're also 50% lighter and have no anode rod to replace