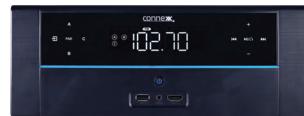

This multimedia entertainment system features AM/FM, Bluetooth, plus outside speaker control

Sunseeker's entry step is integrated into the sidewall. No more slippery, or damaged power steps

Built-in step well safe adds security