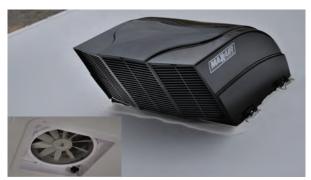

Upgraded stainless steel appliances

Outside speakers

Maxx Air multi-speed power fan recirculates air throughout the entire coach

Heated/enclosed holding tanks use warm air from the furnace to protect tanks and valves. (N/A on 2250DSLE and 2550DSLE)