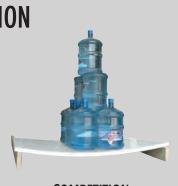

# SUNSEEKER VS. THE COMPETITION

**SUPER LITE WALLS** All models use SuperLite composite instead of a wood substrate on the sidewalls. It is lightweight, formaldehyde free and is not affected by moisture.

**COMPETITION** 1.5" Wall with Luan (R-6)

**TRADITIONAL** 

**WATER HEATER** 

WHY GO SOLAR?

SAVINGS

life by 50%

**ZERO FUEL** 

No generator required to run