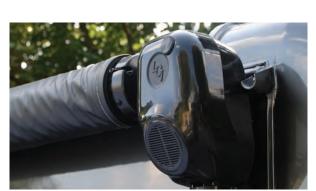

Winterizing tube provides easy access for quick maintenance includes bypass valve

This Winegard HD digitally amplified antenna enhances reception

Comfortable sofa with a drink tray converts to a convenient sleeping area