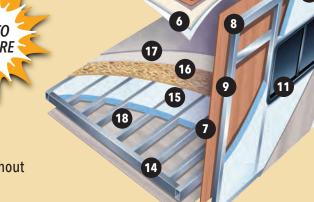

### CONSTRUCTION

### Multi-Layered Laminated Roof System

- 1. Crowned Fiberglass Roof 4. A/C Ducts
- 2. Luan Decking
- 5. Tubular Aluminum Framing 3. Block Foam Insulation 6. Interior Ceiling Material

#### **Vacuum-Bond Laminated Sidewalls**

- 7. Decorative Interior Wall Board
- 8. Tubular Aluminum Framing **9.** EGS Metal Backers
- **10.** Block Foam Insulation
- 11. Opening Framed In Aluminum
- 12. Lightweight Composite Waterproof Material 13. Gelcoat Fiberglass Exterior
- **Vacuum-Bond Laminated Floor System**
- **15.** Block Foam Insulation 16. Seamless Floor Decking
- 14. Fiberglass Bottom Board 17. Resilient Shaw Floors Throughout
- **18.** Aluminum Framing