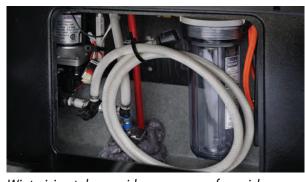

Winterizing tube provides easy access for quick maintenance includes bypass valve

This Winegard HD digitally amplified antenna enhances reception

Comfortable sofa with a drink tray converts to a convenient sleeping area