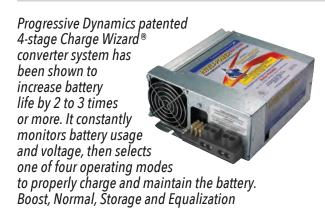

**COMPETITION** 1.5" Wall with Luan (R-6)

**TRADITIONAL** 

**WATER HEATER** 

WHY GO SOLAR?

SAVINGS

life by 50%

**ZERO FUEL** 

No generator required to run

QUIET

Alternative

to generators

**RENEWABLE** 

and safe power

Extends battery

Atwood 18 GPH water heaters (6 gal. tank) out perform traditional 10 and 12 gallon tank water heaters. They're also 50% lighter and have no anode rod to replace