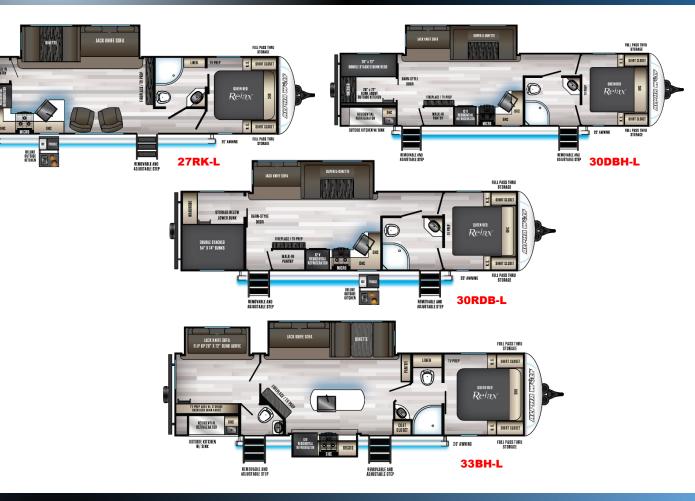

WE HAVE A DIVERSE, FEATURE-RICH, FLASHY AND INNOVATIVE FLOOR PLAN LINEUP. WHETHER YOU ARE A MORE WEIGHT/LENGTH CONSCIOUS INDIVIDUAL, A WEEKEND WARRIOR, OR A MORE PERMANENT RESIDENT...WE HAVE WHAT YOU NEED.

# **SALES FEATURE GUIDE**

In order to make purchasing our product easy...and we all like easy, we have divided our features up in to two different categories. First and foremost are the *"Twelve Pack"* features. These are our most important features as it pertains to other competitive brands. They set us apart and they will provide you with the information you need to make a well educated buying decision.

We don't stop at just 12...this product is also packed with *"Other Outstanding Features"*. They are illustrated in the slides that follow. They are important and do a great job at illustrating why we are the fastest growing fifth wheel in North America.