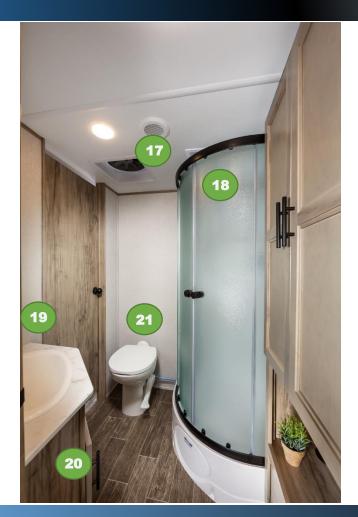

# OTHER OUTSTANDING INTERIOR FEATURES

- 17. High Power, Multi-Speed Bath Fan.
- Oversized Shower with Skylight 18.
- 19. Motion Sensing Night Light.
- Residential Size Bath Sink. 20.
- 21. Porcelain, Foot Flush Stool.
- 22. Pleated Shades in Bedroom/Bunkroom
- 23. Dual Bed Side Night Stands with 110V Outlet and Dual Port USB.
- 24. Deluxe Bedding Package with Oversized Pillow Shams
- Individual reading lights.
  Full Under Bed Storage with Strut Lift Assist.
- 27. LED Lighting Throughout Unit.