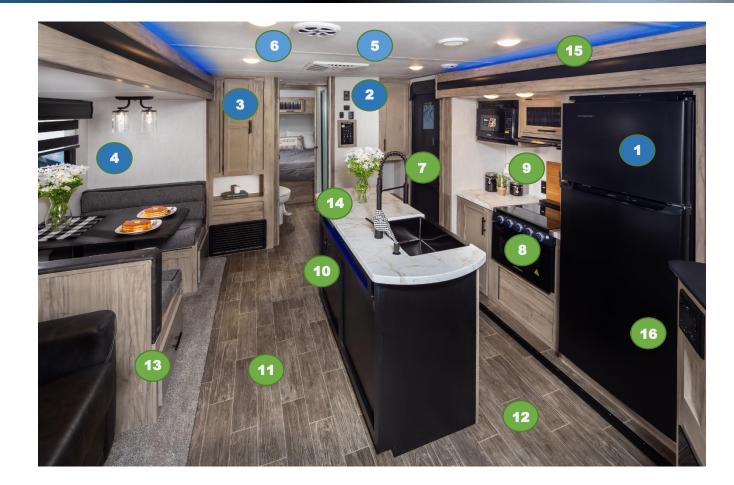

### "TWELVE PACK FEATURES" (INTERIOR 6)

- 1. Cannon, 12V High Efficiency, 11 Cu. Ft. Residential Refrigerator.
- 2. Total Control Smart RV Technology
- 3. Oversized Pantry In Every Model
- 4. Zebra Shades In main Living Area
- 5. Oversized 15,000 BTU Ducted Air Conditioner
- 6. 200W Ceiling Mounted Sub Woofer

### OTHER OUTSTANDING INTERIOR FEATURES

- 7. High Rise Kitchen Faucet with Sprayer Head, Farm Style Sink and Hand Sanitizing Station.
- 8. Backlit Range with Glass Cover
- 9. Removable Butcher Block Kitchen Backsplash.
- 10. Double Port USB/110V Charging Station (Multiple Locations Throughout Units).
- 11. Full Main Floor Lino Covering with Clean Sweep Design (No Heat Vents in Floor).
- 12. 5/8" Tongue and Groove Plywood Floor Decking.
- 13. Pots and Pans Drawers with All Booth Style Dinettes
- 14. Seamless, High Impact, laminate Countertops.
- 15. Laser Blue Ambient Interior Accent Lighting
- 16. Dual Zone, Bluetooth Stereo, Optimized for USB Flash Drives, IPOD's and Other MP3 Players