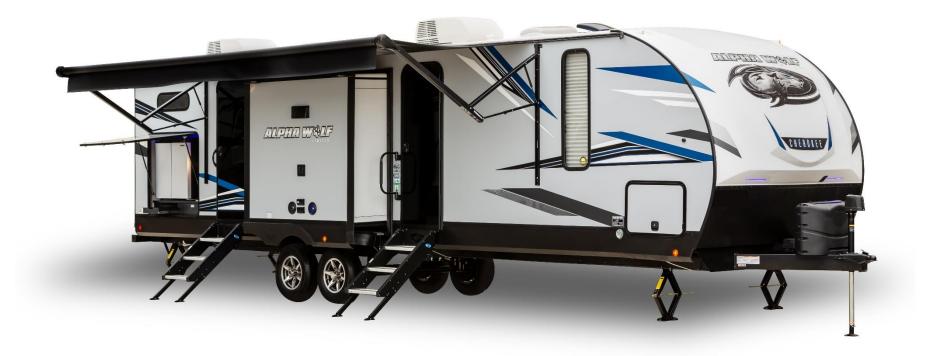

## **"TWELVE PACK FEATURES" (EXTERIOR 6)**

### **OTHER OUTSTANDING EXTERIOR FEATURES**

- 14. Full Size Pass Thru Basement with LED Motion Lights, Slam Latches and Magnetic Holdbacks.
- 15. Outside Kitchen (Contents of Kitchen Vary by Model) with LP Quick Connect
- 16. Extendable Entry Grab Handle (Main Entry).
- 17. 20' Awning Length (Excludes 22SW @ 18')
- 18. Fully Walkable Roof Decking (3/8")
- 19. Outside Shower with Hot and Cold Water
- Quick Clean Waste Tank Sprayer 20.

1.

2.

3.

4.

5.

6.

21. Convenience Light At Utility Center