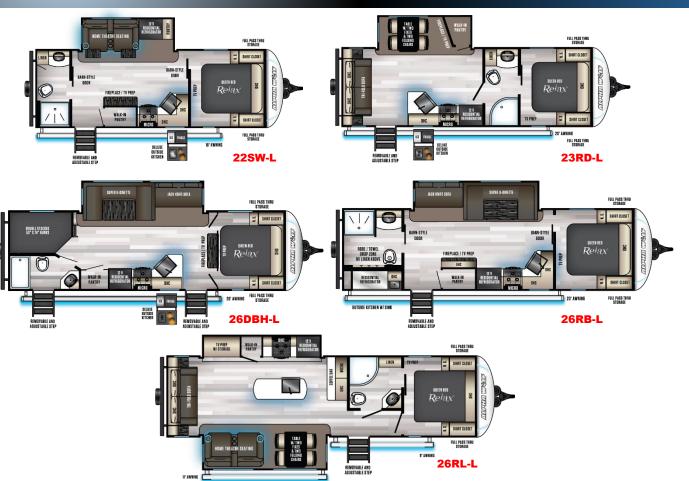

WE HAVE A DIVERSE, FEATURE-RICH, FLASHY AND INNOVATIVE FLOOR PLAN LINEUP. WHETHER YOU ARE A MORE WEIGHT/LENGTH CONSCIOUS INDIVIDUAL, A WEEKEND WARRIOR, OR A MORE PERMANENT RESIDENT...WE HAVE WHAT YOU NEED.

# **SALES FEATURE GUIDE**

In order to make purchasing our product easy...and we all like easy, we have divided our features up in to two different categories. First and foremost are the *"Twelve Pack"* features. These are our most important features as it pertains to other competitive brands. They set us apart and they will provide you with the information you need to make a well educated buying decision.

We don't stop at just 12...this product is also packed with *"Other Outstanding Features"*. They are illustrated in the slides that follow. They are important and do a great job at illustrating why we are the fastest growing fifth wheel in North America.