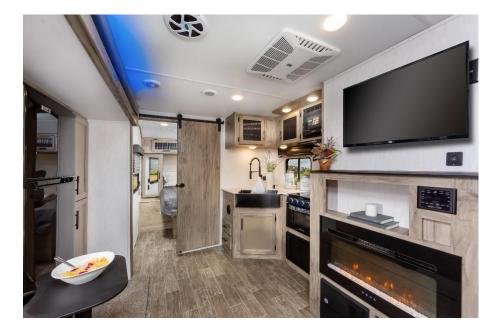

### "TWELVE PACK FEATURES" (INTERIOR 6)

- 1. Cannon, 12V High Efficiency, 11 Cu. Ft. Residential Refrigerator.
- 2. Total Control Smart RV Technology
- 3. Oversized Pantry In Every Model
- 4. Zebra Shades In main Living Area
- 5. Oversized 15,000 BTU Ducted Air Conditioner
- 6. 200W Ceiling Mounted Sub Woofer

### OTHER OUTSTANDING INTERIOR FEATURES

- 7. High Rise Kitchen Faucet with Sprayer Head, Farm Style Sink and Hand Sanitizing Station.
- 8. Backlit Range with Glass Cover
- 9. Removable Butcher Block Kitchen Backsplash.
- 10. Double Port USB/110V Charging Station (Multiple Locations Throughout Units).
- 11. Full Main Floor Lino Covering with Clean Sweep Design (No Heat Vents in Floor).
- 12. 5/8" Tongue and Groove Plywood Floor Decking.
- 13. Pots and Pans Drawers with All Booth Style Dinettes
- 14. Seamless, High Impact, laminate Countertops.
- 15. Laser Blue Ambient Interior Accent Lighting
- 16. Dual Zone, Bluetooth Stereo, Optimized for USB Flash Drives, IPOD's and Other MP3 Players