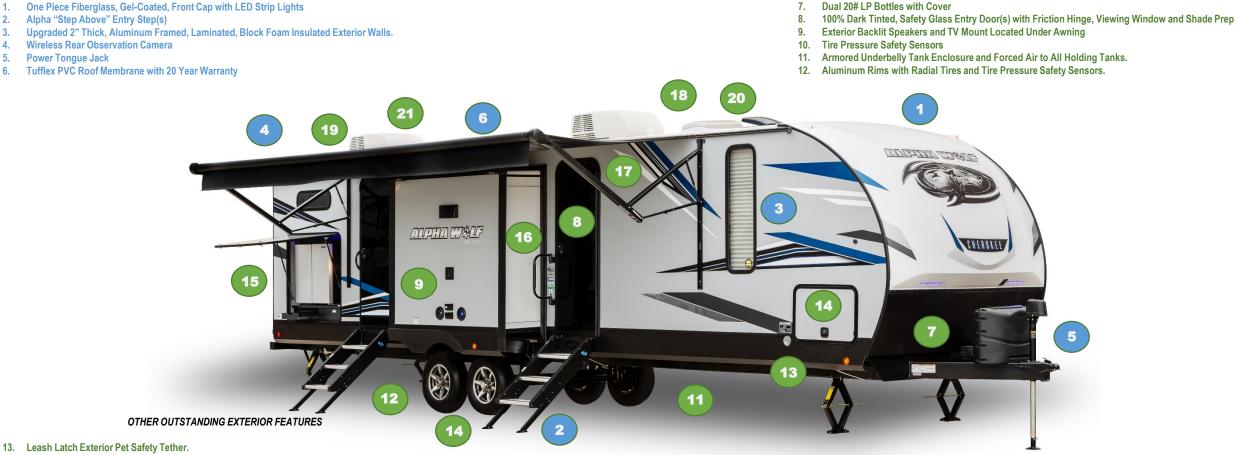

\*Not all features may be available on all models. Recent market conditions may require component changes/substitutions/deletions – consult your sales representative for any exclusions\*

| TWELVE PACK"                                                                                    |                                                                                                                                                                                                                                                                                            |                                           | <b>ALPHA</b><br>"TWELV                                              | E PACK"                                                                                                                                                                               |
|-------------------------------------------------------------------------------------------------|--------------------------------------------------------------------------------------------------------------------------------------------------------------------------------------------------------------------------------------------------------------------------------------------|-------------------------------------------|---------------------------------------------------------------------|---------------------------------------------------------------------------------------------------------------------------------------------------------------------------------------|
| EXTERIOR FEATURES                                                                               |                                                                                                                                                                                                                                                                                            | <u>(</u>                                  | INTERIOR FEATURES                                                   |                                                                                                                                                                                       |
| FEATURE                                                                                         | BENEFIT                                                                                                                                                                                                                                                                                    |                                           |                                                                     |                                                                                                                                                                                       |
| ONE PIECE FIBERGLASS,<br>GEL-COATED, FRONT CAP<br>WITH LED STRIP LIGHTS                         | Aesthetically pleasing. Increases structural<br>integrity and product longevity. More<br>aerodynamic than conventional fiberglass<br>wrapped fronts.                                                                                                                                       |                                           | FEATURE<br>CANNON™ 12V<br>HIGH EFFICIENCY<br>11 CU. FT. RESIDENTIAL | BENEFIT<br>Largest size in its class, digital thermostat<br>and cooling fans. Low power consumption,<br>travel lock and on/off switch                                                 |
| ALPHA "STEP ABOVE"<br>ENTRY STEP                                                                | 600 lb. weight rating, adjustable, prepped<br>for side grab handle, oversized landing,<br>quick release and protective laser etched<br>kick plate (all entries).                                                                                                                           |                                           | REFRIGERATOR<br>TOTAL CONTROL® SMART<br>RV TECHNOLOGY               | Wireless operation of multiple light zones,<br>awning, monitor panel and all slides<br>safely. Quickly allows for campsite setup/                                                     |
| UPGRADED, 2" THICK,<br>ALUMINUM FRAMED,<br>LAMINATED, BLOCK<br>FOAM INSULATED<br>EXTERIOR WALLS | 50% better insulation than competitive<br>brands, increased sound dampening ability<br>and improved structural integrity.                                                                                                                                                                  |                                           | OVERSIZED PANTRY<br>IN EVERY MODEL                                  | tear down from the convenience of your<br>smart phone.<br>More than enough storage space to house<br>all your dry goods, cleaning supplies, and<br>extend your family's camping trip. |
| WIRELESS REAR<br>OBSERVATION CAMERA<br>WITH MICROPHONE/                                         | Constant viewing access during day or<br>night. Easily communicate when parking.<br>Compatible with Android/IOS devices, High<br>resolution anti-fog lens coating<br>High capacity lifting capability (3500 lbs.),<br>lighted for safety and evening arrivals,<br>powered for ease of use. |                                           | ZEBRA SHADES IN<br>MAIN LIVING AREA                                 | Exclusive, industry first feature that<br>conveniently allows the customer to control<br>interior lighting from filtered to blackout.                                                 |
| SPEAKER AND NIGHT<br>MODE OPERATION                                                             |                                                                                                                                                                                                                                                                                            |                                           | OVERSIZED 15,000 BTU<br>DUCTED AIR CONDITIONER                      | Largest standard AC in its class to keep your<br>family comfortable during the warmer days<br>with Quick Cool grate for immediate cooling.                                            |
| POWER TONGUE JACK                                                                               |                                                                                                                                                                                                                                                                                            | N. S. | 200W CEILING MOUNTED                                                | Turn those rainy days into an IMAX experience. Cet the most out of your                                                                                                               |
| TUFFLEX™ PVC ROOF<br>MEMBRANE                                                                   | 15 Year warranty, solar reflective, tear and<br>puncture resistant, UV resistant, superior<br>adhesion to substrate                                                                                                                                                                        |                                           | SUB WOOFER                                                          | favorite playlists. Base level easily controlled from hand unit.                                                                                                                      |
| NOT ALL ITEMS AVAILABLE ON ALL MODELS                                                           |                                                                                                                                                                                                                                                                                            |                                           | NOT ALL ITEMS AVAILABLE ON ALL MODELS                               |                                                                                                                                                                                       |

## **"TWELVE PACK FEATURES" (EXTERIOR 6)**

### **OTHER OUTSTANDING EXTERIOR FEATURES**

- 14. Full Size Pass Thru Basement with LED Motion Lights, Slam Latches and Magnetic Holdbacks.
- 15. Outside Kitchen (Contents of Kitchen Vary by Model) with LP Quick Connect
- 16. Extendable Entry Grab Handle (Main Entry).
- 17. 20' Awning Length (Excludes 22SW @ 18')
- 18. Fully Walkable Roof Decking (3/8")
- 19. Outside Shower with Hot and Cold Water
- Quick Clean Waste Tank Sprayer 20.

1.

2.

3.

4.

5.

6.

21. Convenience Light At Utility Center