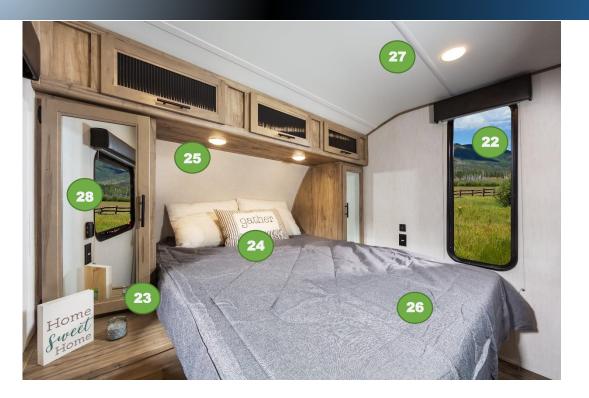

# OTHER OUTSTANDING INTERIOR FEATURES

- 17. High Power, Multi-Speed Bath Fan.
- Oversized Shower with Skylight 18.
- 19. Motion Sensing Night Light.
- Residential Size Bath Sink. 20.
- 21. Porcelain, Foot Flush Stool.
- 22. Pleated Shades in Bedroom/Bunkroom
- 23. Dual Bed Side Night Stands with 110V Outlet and Dual Port USB.
- 24. Deluxe Bedding Package with Oversized Pillow Shams
- Individual reading lights.
  Full Under Bed Storage with Strut Lift Assist.
- 27. LED Lighting Throughout Unit.