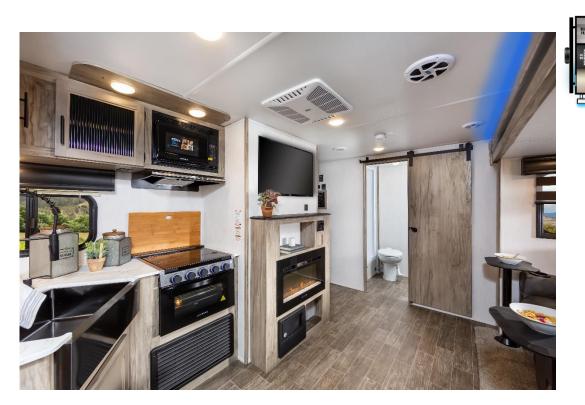

### "TWELVE PACK FEATURES" (INTERIOR 6)

- 1. Cannon, 12V High Efficiency, 11 Cu. Ft. Residential Refrigerator.
- 2. Total Control Smart RV Technology
- 3. Oversized Pantry In Every Model
- 4. Zebra Shades In main Living Area
- 5. Oversized 15,000 BTU Ducted Air Conditioner
- 6. 200W Ceiling Mounted Sub Woofer

### OTHER OUTSTANDING INTERIOR FEATURES

- 7. High Rise Kitchen Faucet with Sprayer Head, Farm Style Sink and Hand Sanitizing Station.
- 8. Backlit Range with Glass Cover
- 9. Removable Butcher Block Kitchen Backsplash.
- 10. Double Port USB/110V Charging Station (Multiple Locations Throughout Units).
- 11. Full Main Floor Lino Covering with Clean Sweep Design (No Heat Vents in Floor).
- 12. 5/8" Tongue and Groove Plywood Floor Decking.
- 13. Pots and Pans Drawers with All Booth Style Dinettes
- 14. Seamless, High Impact, laminate Countertops.
- 15. Laser Blue Ambient Interior Accent Lighting
- 16. Dual Zone, Bluetooth Stereo, Optimized for USB Flash Drives, IPOD's and Other MP3 Players