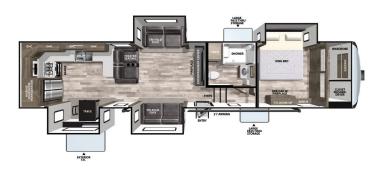

## 335RLX REAR LIVING ROOM, 3 SLIDES

WEIGHT: 11,724 LB. LENGTH: 35' 3"

#### 344SKX REAR KITCHEN, 3 SLIDES

WEIGHT: 11,814 LB. LENGTH: 35' 11"

## 345RLX REAR LIVING ROOM, DUAL VANITY BATH

WEIGHT: 13,307 LB. LENGTH: 40' 2"

#### 370FLX FRONT LIVING, RAISED BEDROOM, DUAL VANITY BATH, & 1/2 BATH

WEIGHT: 14,414 LB. LENGTH: 41' 2"

## 375BKX REAR LIVING ROOM, 4 SLIDES

WEIGHT: 11,724 LB. LENGTH: 35' 3"

#### 390FBX REAR KITCHEN, 3 SLIDES

WEIGHT: 11,814 LB. LENGTH: 35' 11"