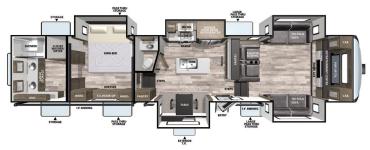

## 335RLX REAR LIVING ROOM, 3 SLIDES

WEIGHT: 11,724 LB. LENGTH: 35' 3"

#### 344SKX REAR KITCHEN, 3 SLIDES

WEIGHT: 11,814 LB. LENGTH: 35' 11"

## 345RLX REAR LIVING ROOM, DUAL VANITY BATH

WEIGHT: 13,307 LB. LENGTH: 40' 2"

#### 370FLX FRONT LIVING, RAISED BEDROOM, DUAL VANITY BATH, & 1/2 BATH

WEIGHT: 14,414 LB. LENGTH: 41' 2"

## 375BKX REAR LIVING ROOM, 4 SLIDES

WEIGHT: 11,724 LB. LENGTH: 35' 3"

#### 390FBX REAR KITCHEN, 3 SLIDES

WEIGHT: 11,814 LB. LENGTH: 35' 11"