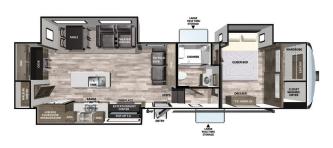

R ENHANCEMENTS

- Newly designed solid surface kitchen and bathroom countertops
- Newly designed backsplash and kitchen hardware
- Upgraded LED kitchen, dinette, and sconce lighting
- · Newly designed dinette chairs and fabric
- Residential shower surround with fiberglass pan and folding seat
- LED strip lighting inside walk-in wardrobe and closet
- Solid hardwood secondary countertops
- Seeded glass inserts in cabinet doors and valance boxes
- · White wood kitchen island accent
- Upgraded linoleum floor throughout
- 25th Anniversary wall art
- Day/night roller shades
- Upgraded Serta bedroom mattress





# 25th ANNIVERSARY EDITION FLOORPLANS

## 335RLX REAR LIVING ROOM, 3 SLIDES

WEIGHT: 11,724 LB. LENGTH: 35' 3"



#### 344SKX REAR KITCHEN, 3 SLIDES

WEIGHT: 11,814 LB. LENGTH: 35' 11"



## 345RLX REAR LIVING ROOM, DUAL VANITY BATH

WEIGHT: 13,307 LB. LENGTH: 40' 2"



#### 370FLX FRONT LIVING, RAISED BEDROOM, DUAL VANITY BATH, & 1/2 BATH

WEIGHT: 14,414 LB. LENGTH: 41' 2"



## 375BKX REAR LIVING ROOM, 4 SLIDES

WEIGHT: 11,724 LB. LENGTH: 35' 3"



#### 390FBX REAR KITCHEN, 3 SLIDES

WEIGHT: 11,814 LB. LENGTH: 35' 11"