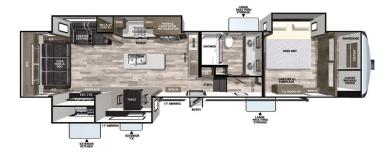

#### 370FLX FRONT LIVING, RAISED BEDROOM, DUAL VANITY BATH, & 1/2 BATH

WEIGHT: 14,414 LB. LENGTH: 41' 2"