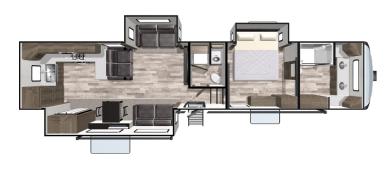

## 335RLX REAR LIVING ROOM, 3 SLIDES

WEIGHT: 11,724 LB. LENGTH: 35' 3"

#### 344SKX REAR KITCHEN, 3 SLIDES

WEIGHT: 11,814 LB. LENGTH: 35' 11"

## 345RLX REAR LIVING ROOM, DUAL VANITY BATH

WEIGHT: 13,307 LB. LENGTH: 40' 2"

#### 370FLX FRONT LIVING, RAISED BEDROOM, DUAL VANITY BATH, & 1/2 BATH

WEIGHT: 14,414 LB. LENGTH: 41' 2"

## 375BKX REAR LIVING ROOM, 4 SLIDES

WEIGHT: 11,724 LB. LENGTH: 35' 3"

#### 390FBX REAR KITCHEN, 3 SLIDES

WEIGHT: 11,814 LB. LENGTH: 35' 11"