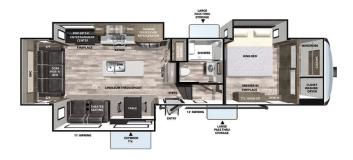

5" Bluetooth monitor (OPT)
- Trailair Air Ride pin box (OPT)

#### INTERIOR ENHANCEMENTS

- Newly designed solid surface kitchen and bathroom countertops
- Newly designed backsplash and kitchen hardware
- Upgraded LED kitchen, dinette, and sconce lighting
- · Newly designed dinette chairs and fabric
- Residential shower surround with fiberglass pan and folding seat
- LED strip lighting inside walk-in wardrobe and closet
- Solid hardwood secondary countertops
- Seeded glass inserts in cabinet doors and valance boxes
- · White wood kitchen island accent
- Upgraded linoleum floor throughout
- 25th Anniversary wall art
- Day/night roller shades
- Upgraded Serta bedroom mattress





# 25th ANNIVERSARY EDITION FLOORPLANS

## 335RLX REAR LIVING ROOM, 3 SLIDES

WEIGHT: 11,724 LB. LENGTH: 35' 3"



#### 344SKX REAR KITCHEN, 3 SLIDES

WEIGHT: 11,814 LB. LENGTH: 35' 11"



## 345RLX REAR LIVING ROOM, DUAL VANITY BATH

WEIGHT: 13,307 LB. LENGTH: 40' 2"



#### 370FLX FRONT LIVING, RAISED BEDROOM, DUAL VANITY BATH, & 1/2 BATH

WEIGHT: 14,414 LB. LENGTH: 41' 2"



## 375BKX REAR LIVING ROOM, 4 SLIDES

WEIGHT: 11,724 LB. LENGTH: 35' 3"



#### 390FBX REAR KITCHEN, 3 SLIDES

WEIGHT: 11,814 LB. LENGTH: 35' 11"