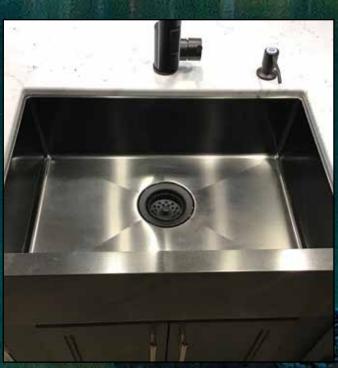

**Residential Undermount Kitchen Sink** 

**Seamless Roofing Membrane** with Heat Reflectivity

USB charging stations (Beds, Bunks, Table where Applicable,