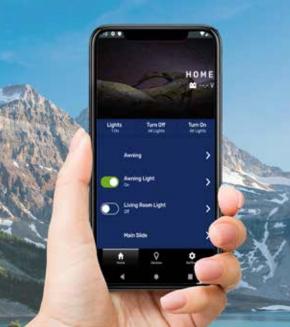

### LIMITED PACKAGE

**Upgraded Kitchen Appliance Package** 

Subwoofer with Accent Lighting

Cherokee Sanitizer

Cherokee Total Control App & Remote Control System

Detachable Power Cord

Extra Large Shower with Full Surround