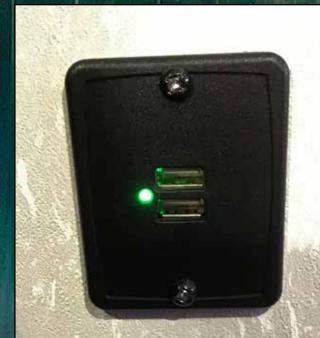

**Residential Undermount Kitchen Sink** 

**Seamless Roofing Membrane** with Heat Reflectivity

USB charging stations (Beds, Bunks, Table where Applicable,