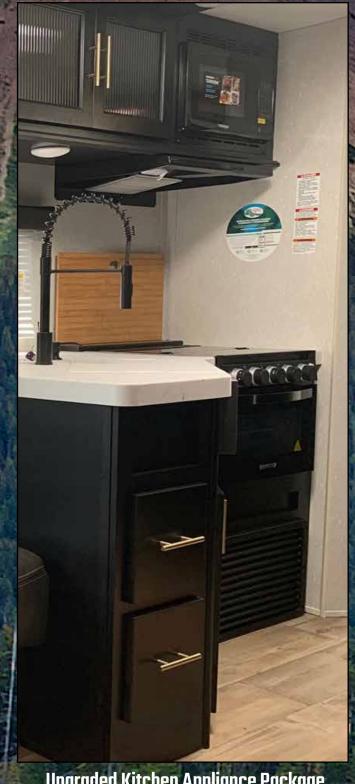

### LIMITED PACKAGE

**Upgraded Kitchen Appliance Package** 

Subwoofer with Accent Lighting

Cherokee Sanitizer

Cherokee Total Control App & Remote Control System

Detachable Power Cord

Extra Large Shower with Full Surround

**Residential Undermount Kitchen Sink** 

**Seamless Roofing Membrane** with Heat Reflectivity

USB charging stations (Beds, Bunks, Table where Applicable,