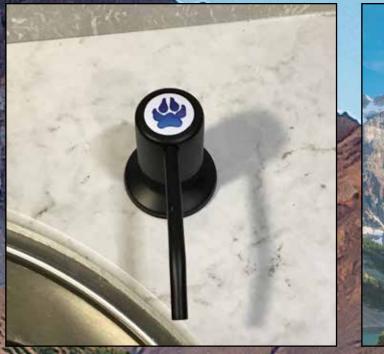

### LIMITED PACKAGE

**Upgraded Kitchen Appliance Package** 

Subwoofer with Accent Lighting

Cherokee Sanitizer

Cherokee Total Control App & Remote Control System

Detachable Power Cord

Extra Large Shower with Full Surround