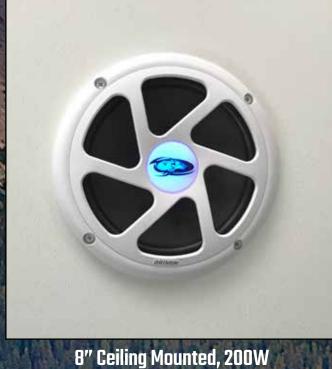

### LIMITED PACKAGE

**Upgraded Kitchen Appliance Package** 

Subwoofer with Accent Lighting

Cherokee Sanitizer

Cherokee Total Control App & Remote Control System

Detachable Power Cord

Extra Large Shower with Full Surround