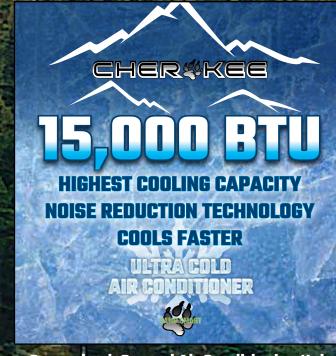

Supersized, Central Air Conditioning Unit (15,000 BTU) With Quick Cool Air Dump Feature

Tire Pressure Monitors

Power Gear™ Frame Technology

Power Awning

**External Porch Scare Light** 

**Light Filtering Sheer Shading** Premium Blackout Zebra Blinds