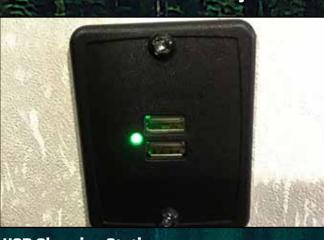

**Super Kitchen** 

Supersized, Central Air Conditioning Unit (15,000 BTU) with Quick Cool Air Dump Feature

**Tire Pressure Monitors** 

**Upgraded Sofa with Bolster Arm Rests** 

USB Charging Stations (Beds, Bunks, Tables where applicable)