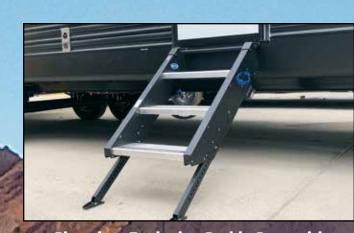

### LIMITED PACKAGE

**External LED Strip Lighting** 

8" Ceiling Mounted, 200W

Chef Select Black Stainless Steel Kitchen Suite Package

Cherokee Back up Camera System

**Cherokee Exclusive Stable Step with** Oversized Landing, 600LB. Capacity, Quick Release and Kick Plate