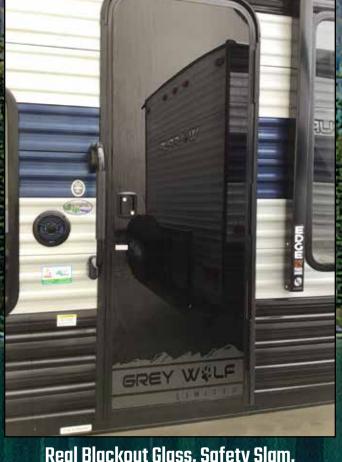

Real Blackout Glass, Safety Slam, Friction Hinge Entry Door with **Window and Shade Prep** 