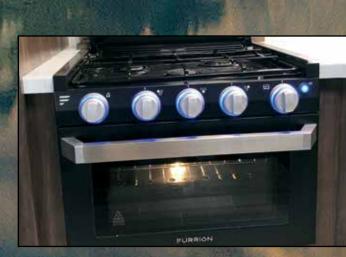

Large Exterior Folding Assist Grab Handle

High Output Attic Fan in Bathroom

Oven with Light

Outside Shower with Hot and Cold Water

Ducted Air Conditioner (not available on units under 26')

**Sink Cover** 

Skylight over Shower