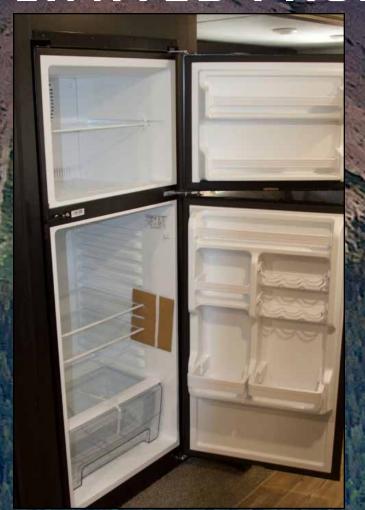

**Super Kitchen** 

Supersized, Central Air Conditioning Unit (15,000 BTU) with Quick Cool Air Dump Feature

**Tire Pressure Monitors** 

**Upgraded Sofa with Bolster Arm Rests** 

USB Charging Stations (Beds, Bunks, Tables where applicable)