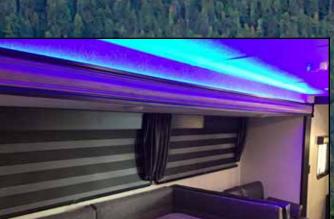

### LIMITED PACKAGE

**External LED Strip Lighting** 

8" Ceiling Mounted, 200W

Chef Select Black Stainless Steel Kitchen Suite Package

Cherokee Back up Camera System

**Cherokee Exclusive Stable Step with** Oversized Landing, 600LB. Capacity, Quick Release and Kick Plate

Cherokee Total Control App &

**Remote Control System** 

LED Strip Lighting (not available on all models)

**External Porch Scare Light** 

**Light Filtering Sheer Shading Premium Blackout Zebra Blinds** 

Fireplace (not available on all models)