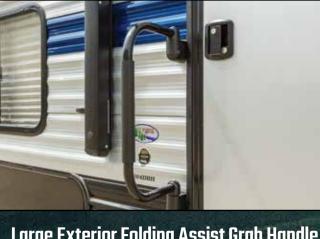

Large Exterior Folding Assist Grab Handle

High Output Attic Fan in Bathroom

Oven with Light

Outside Shower with Hot and Cold Water

Ducted Air Conditioner (not available on units under 26')

**Sink Cover** 

Skylight over Shower