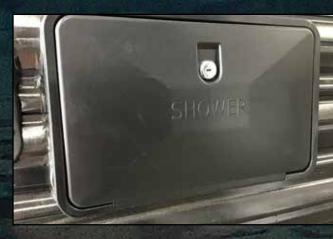

Large Exterior Folding Assist Grab Handle

High Output Attic Fan in Bathroom

Oven with Light

Outside Shower with Hot and Cold Water

Ducted Air Conditioner (not available on units under 26')

**Sink Cover** 

Skylight over Shower