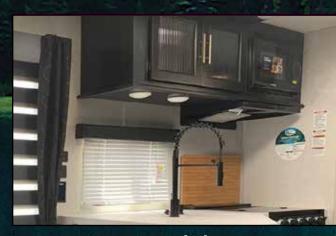

**Super Kitchen** 

Supersized, Central Air Conditioning Unit (15,000 BTU) with Quick Cool Air Dump Feature

**Tire Pressure Monitors** 

**Upgraded Sofa with Bolster Arm Rests** 

USB Charging Stations (Beds, Bunks, Tables where applicable)