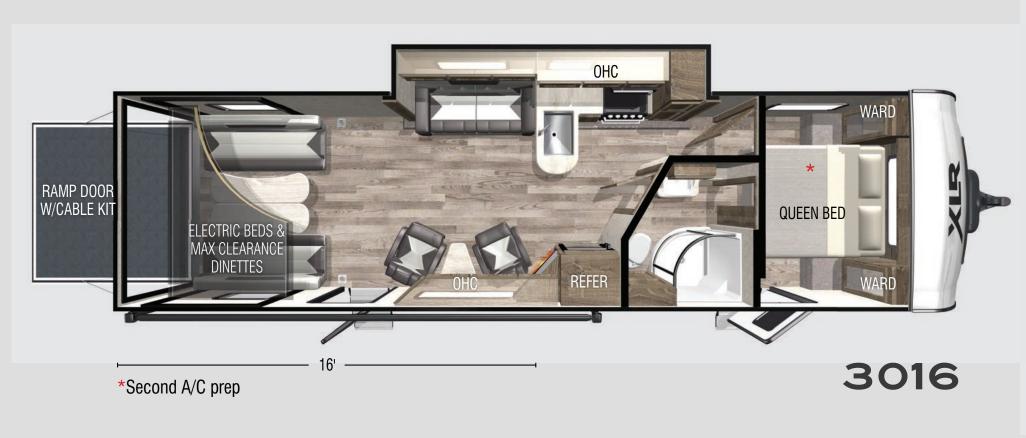

## SPECIFICATIONS

|                        | 2513    | 2815   | 3016   | 3212   | 3310   | 3412   |
|------------------------|---------|--------|--------|--------|--------|--------|
| Hitch Weight (lbs)     | 1,367   | 1,460  | 1,410  | 1,485  | 1,580  | 1,560  |
| UVW (lbs)              | 7,898   | 8,174  | 8,853  | 8,593  | 9,998  | 9,990  |
| CCC (lbs)              | 3,639   | 3,218  | 2,757  | 3,092  | 1,782  | 3,870  |
| Exterior Length        | 29' 10" | 32' 4" | 35' 3" | 36' 4" | 37' 3" | 38' 8" |
| <b>Exterior Height</b> | 12' 1"  | 12' 1" | 12' 1" | 12' 1" | 12' 1" | 12' 1" |
| Exterior Width         | 102"    | 102"   | 102"   | 102"   | 102"   | 102"   |
| Fresh Water (gal)      | 102     | 102    | 102    | 102    | 102    | 102    |
| Gray Water (gal)       | 64      | 64     | 64     | 64     | 64     | 64     |
| Black Water (gal)      | 32      | 32     | 32     | 32     | 32     | 32     |
| Awning Size            | 18'     | 20'    | 20'    | 20'    | 20'    | 20'    |