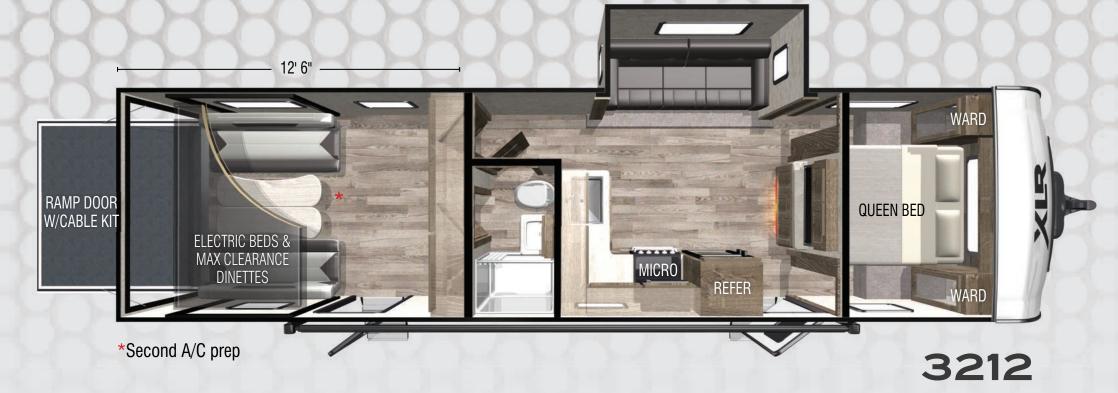

## SPECIFICATIONS

|                        | 2513    | 2815   | 3016   | 3212   | 3310   | 3412   |
|------------------------|---------|--------|--------|--------|--------|--------|
| Hitch Weight (lbs)     | 1,367   | 1,460  | 1,410  | 1,485  | 1,580  | 1,560  |
| UVW (lbs)              | 7,898   | 8,174  | 8,853  | 8,593  | 9,998  | 9,990  |
| CCC (lbs)              | 3,639   | 3,218  | 2,757  | 3,092  | 1,782  | 3,870  |
| Exterior Length        | 29' 10" | 32' 4" | 35' 3" | 36' 4" | 37' 3" | 38' 8" |
| <b>Exterior Height</b> | 12' 1"  | 12' 1" | 12' 1" | 12' 1" | 12' 1" | 12' 1" |
| Exterior Width         | 102"    | 102"   | 102"   | 102"   | 102"   | 102"   |
| Fresh Water (gal)      | 102     | 102    | 102    | 102    | 102    | 102    |
| Gray Water (gal)       | 64      | 64     | 64     | 64     | 64     | 64     |
| Black Water (gal)      | 32      | 32     | 32     | 32     | 32     | 32     |
| Awning Size            | 18'     | 20'    | 20'    | 20'    | 20'    | 20'    |