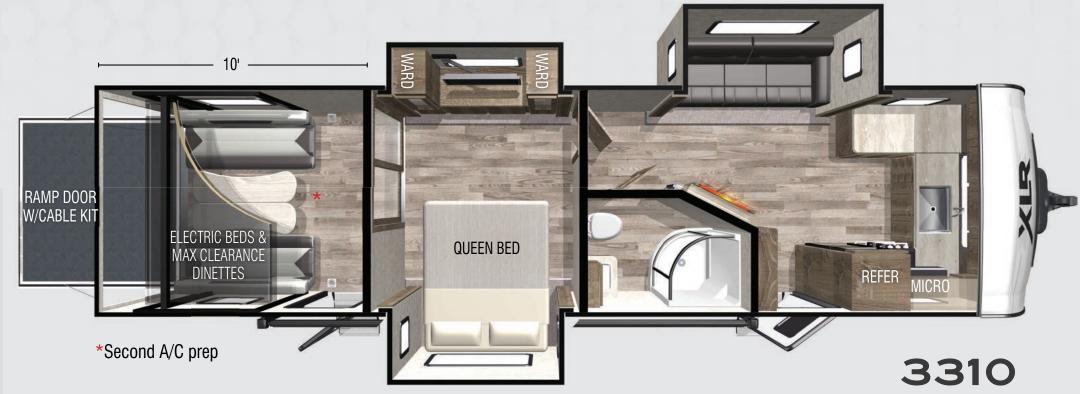

## SPECIFICATIONS

|                        | 2513    | 2815   | 3016   | 3212   | 3310   | 3412   |
|------------------------|---------|--------|--------|--------|--------|--------|
| Hitch Weight (lbs)     | 1,367   | 1,460  | 1,410  | 1,485  | 1,580  | 1,560  |
| UVW (lbs)              | 7,898   | 8,174  | 8,853  | 8,593  | 9,998  | 9,990  |
| CCC (lbs)              | 3,639   | 3,218  | 2,757  | 3,092  | 1,782  | 3,870  |
| Exterior Length        | 29' 10" | 32' 4" | 35' 3" | 36' 4" | 37' 3" | 38' 8" |
| <b>Exterior Height</b> | 12' 1"  | 12' 1" | 12' 1" | 12' 1" | 12' 1" | 12' 1" |
| Exterior Width         | 102"    | 102"   | 102"   | 102"   | 102"   | 102"   |
| Fresh Water (gal)      | 102     | 102    | 102    | 102    | 102    | 102    |
| Gray Water (gal)       | 64      | 64     | 64     | 64     | 64     | 64     |
| Black Water (gal)      | 32      | 32     | 32     | 32     | 32     | 32     |
| Awning Size            | 18'     | 20'    | 20'    | 20'    | 20'    | 20'    |