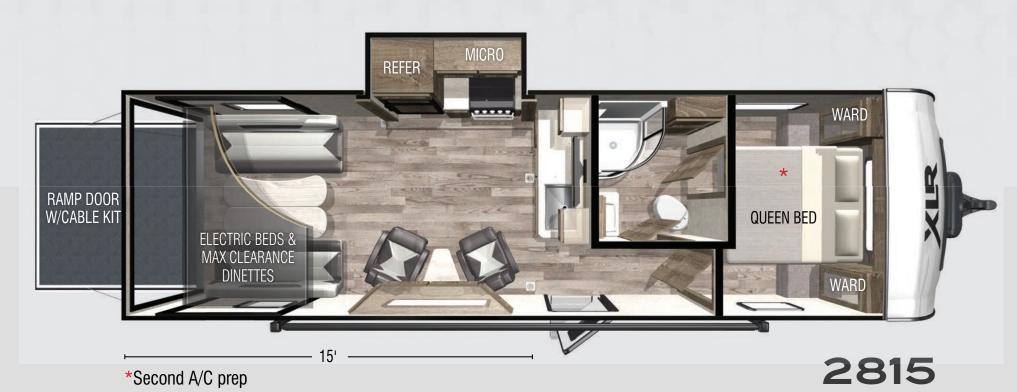

## SPECIFICATIONS

|                        | 2513    | 2815   | 3016   | 3212   | 3310   | 3412   |
|------------------------|---------|--------|--------|--------|--------|--------|
| Hitch Weight (lbs)     | 1,367   | 1,460  | 1,410  | 1,485  | 1,580  | 1,560  |
| UVW (lbs)              | 7,898   | 8,174  | 8,853  | 8,593  | 9,998  | 9,990  |
| CCC (lbs)              | 3,639   | 3,218  | 2,757  | 3,092  | 1,782  | 3,870  |
| Exterior Length        | 29' 10" | 32' 4" | 35' 3" | 36' 4" | 37' 3" | 38' 8" |
| <b>Exterior Height</b> | 12' 1"  | 12' 1" | 12' 1" | 12' 1" | 12' 1" | 12' 1" |
| Exterior Width         | 102"    | 102"   | 102"   | 102"   | 102"   | 102"   |
| Fresh Water (gal)      | 102     | 102    | 102    | 102    | 102    | 102    |
| Gray Water (gal)       | 64      | 64     | 64     | 64     | 64     | 64     |
| Black Water (gal)      | 32      | 32     | 32     | 32     | 32     | 32     |
| Awning Size            | 18'     | 20'    | 20'    | 20'    | 20'    | 20'    |