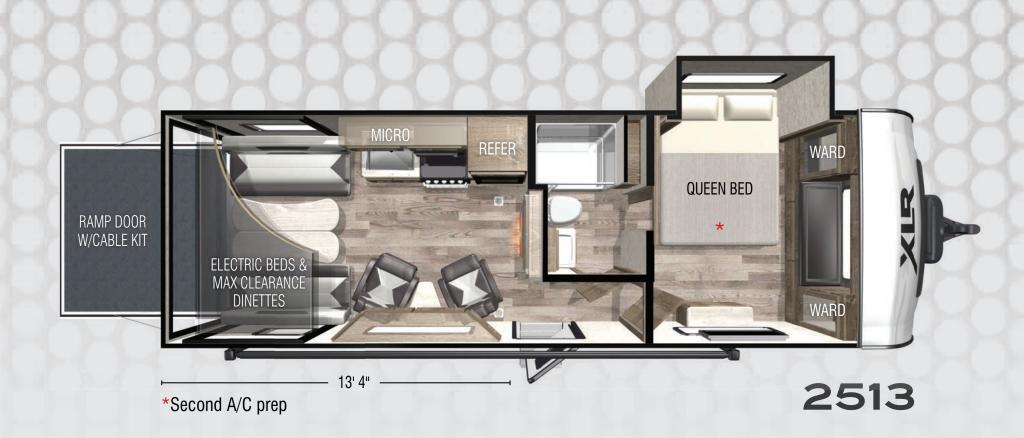

## SPECIFICATIONS

|                        | 2513    | 2815   | 3016   | 3212   | 3310   | 3412   |
|------------------------|---------|--------|--------|--------|--------|--------|
| Hitch Weight (lbs)     | 1,367   | 1,460  | 1,410  | 1,485  | 1,580  | 1,560  |
| UVW (lbs)              | 7,898   | 8,174  | 8,853  | 8,593  | 9,998  | 9,990  |
| CCC (lbs)              | 3,639   | 3,218  | 2,757  | 3,092  | 1,782  | 3,870  |
| Exterior Length        | 29' 10" | 32' 4" | 35' 3" | 36' 4" | 37' 3" | 38' 8" |
| <b>Exterior Height</b> | 12' 1"  | 12' 1" | 12' 1" | 12' 1" | 12' 1" | 12' 1" |
| Exterior Width         | 102"    | 102"   | 102"   | 102"   | 102"   | 102"   |
| Fresh Water (gal)      | 102     | 102    | 102    | 102    | 102    | 102    |
| Gray Water (gal)       | 64      | 64     | 64     | 64     | 64     | 64     |
| Black Water (gal)      | 32      | 32     | 32     | 32     | 32     | 32     |
| Awning Size            | 18'     | 20'    | 20'    | 20'    | 20'    | 20'    |