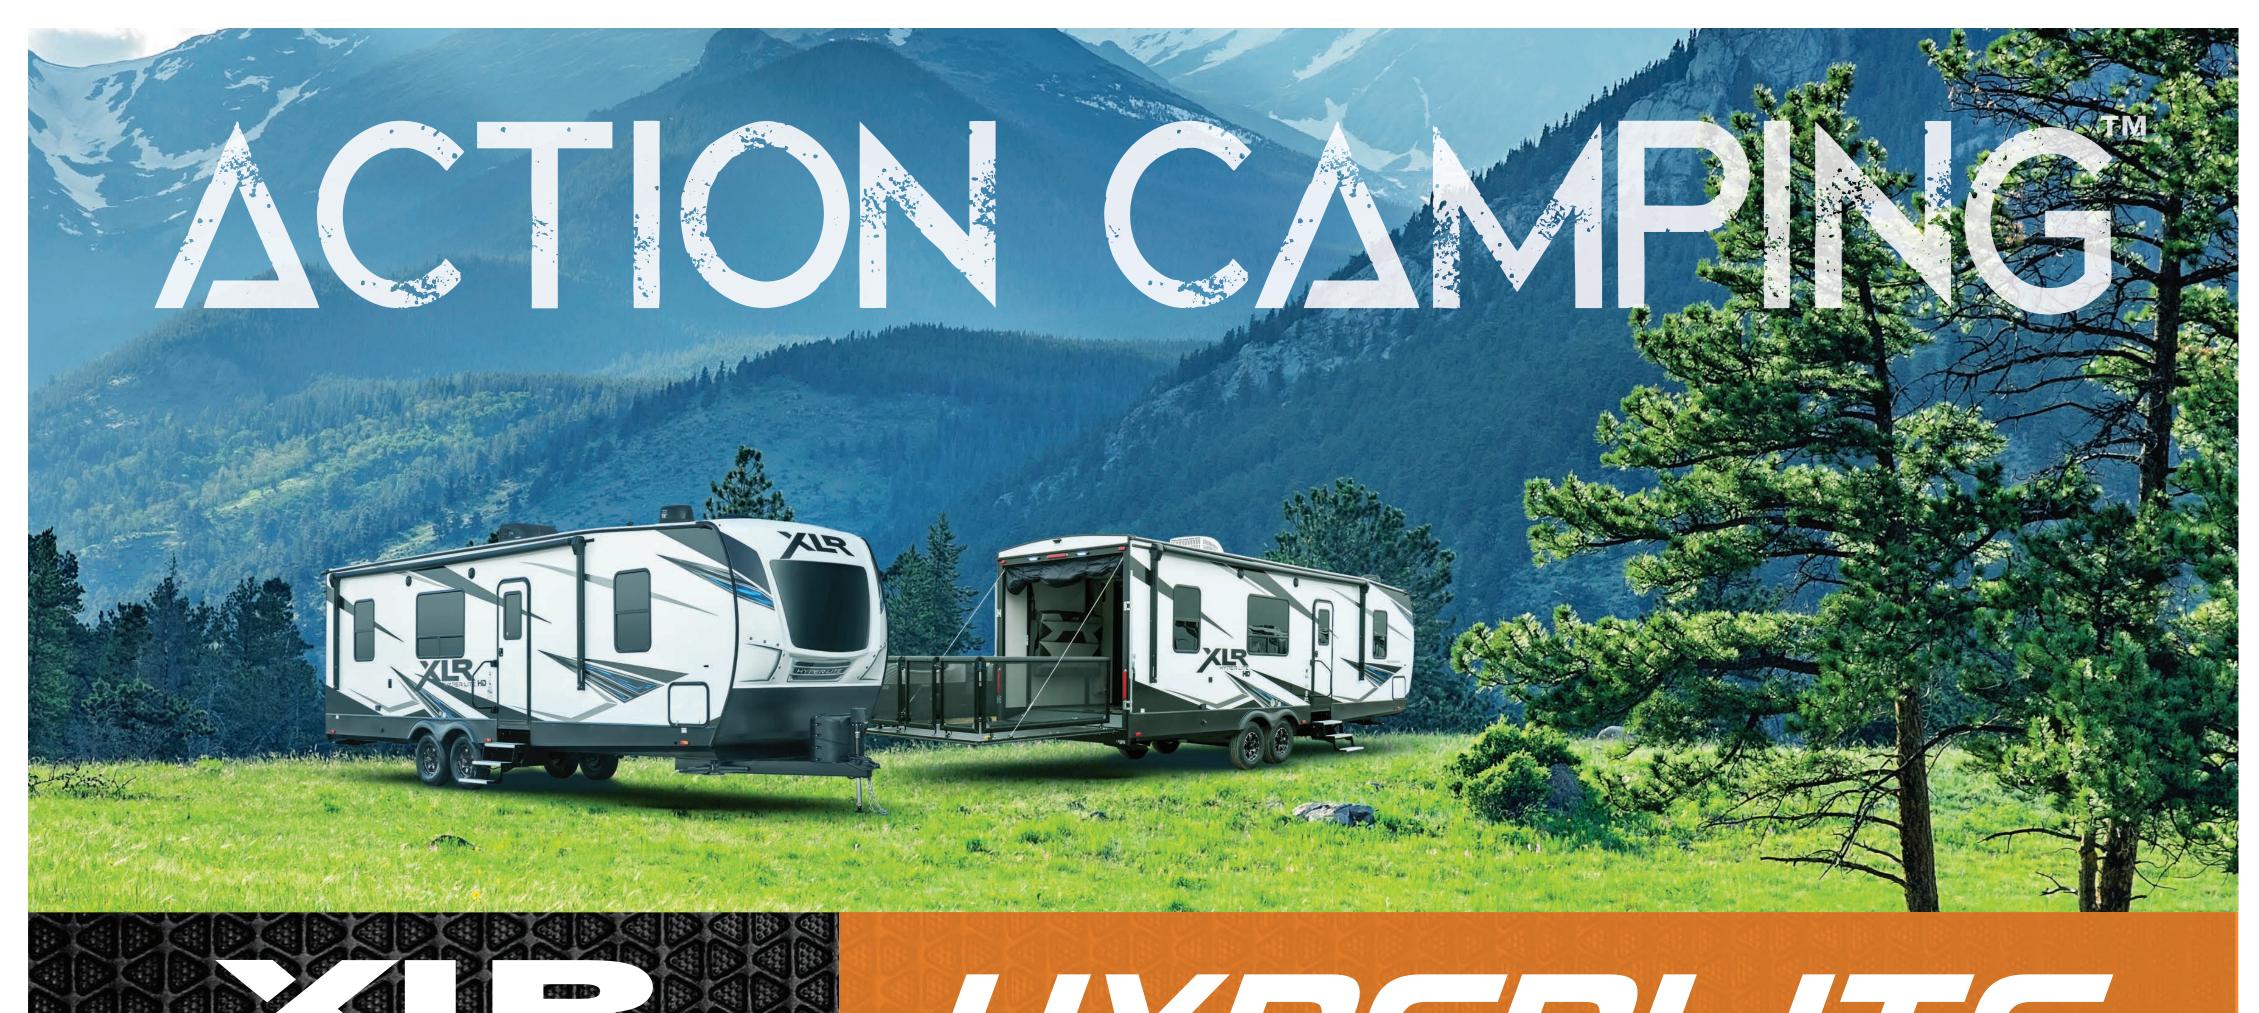

## FIFERUFE













## SPECIFICATIONS

|                        | 2513    | 2815   | 3016   | 3212   | 3310   | 3412   |
|------------------------|---------|--------|--------|--------|--------|--------|
| Hitch Weight (lbs)     | 1,367   | 1,460  | 1,410  | 1,485  | 1,580  | 1,560  |
| UVW (lbs)              | 7,898   | 8,174  | 8,853  | 8,593  | 9,998  | 9,990  |
| CCC (lbs)              | 3,639   | 3,218  | 2,757  | 3,092  | 1,782  | 3,870  |
| Exterior Length        | 29' 10" | 32' 4" | 35' 3" | 36' 4" | 37' 3" | 38' 8" |
| <b>Exterior Height</b> | 12' 1"  | 12' 1" | 12' 1" | 12' 1" | 12' 1" | 12' 1" |
| Exterior Width         | 102"    | 102"   | 102"   | 102"   | 102"   | 102"   |
| Fresh Water (gal)      | 102     | 102    | 102    | 102    | 102    | 102    |
| Gray Water (