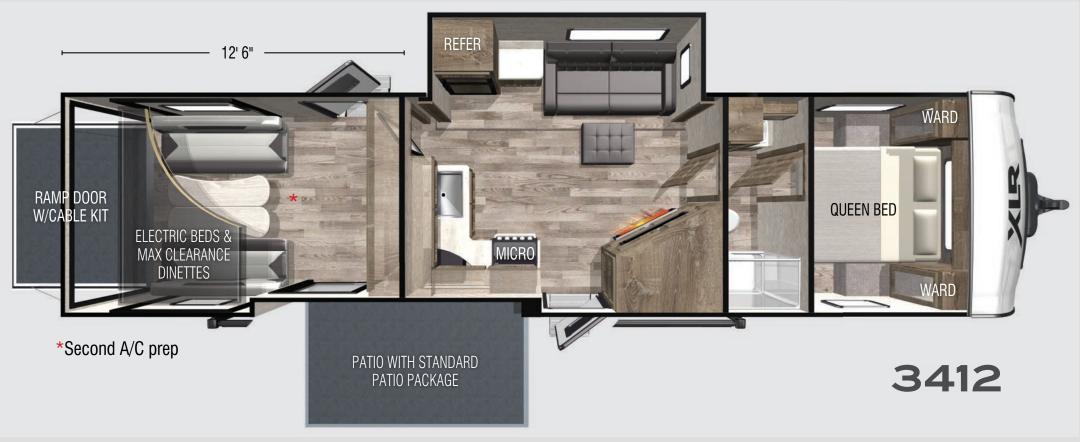

## SPECIFICATIONS

|                        | 2513    | 2815   | 3016   | 3212   | 3310   | 3412   |
|------------------------|---------|--------|--------|--------|--------|--------|
| Hitch Weight (lbs)     | 1,367   | 1,460  | 1,410  | 1,485  | 1,580  | 1,560  |
| UVW (lbs)              | 7,898   | 8,174  | 8,853  | 8,593  | 9,998  | 9,990  |
| CCC (lbs)              | 3,639   | 3,218  | 2,757  | 3,092  | 1,782  | 3,870  |
| Exterior Length        | 29' 10" | 32' 4" | 35' 3" | 36' 4" | 37' 3" | 38' 8" |
| <b>Exterior Height</b> | 12' 1"  | 12' 1" | 12' 1" | 12' 1" | 12' 1" | 12' 1" |
| Exterior Width         | 102"    | 102"   | 102"   | 102"   | 102"   | 102"   |
| Fresh Water (gal)      | 102     | 102    | 102    | 102    | 102    | 102    |
| Gray Water (gal)       | 64      | 64     | 64     | 64     | 64     | 64     |
| Black Water (gal)      | 32      | 32     | 32     | 32     | 32     | 32     |
| Awning Size            | 18'     | 20'    | 20'    | 20'    | 20'    | 20'    |