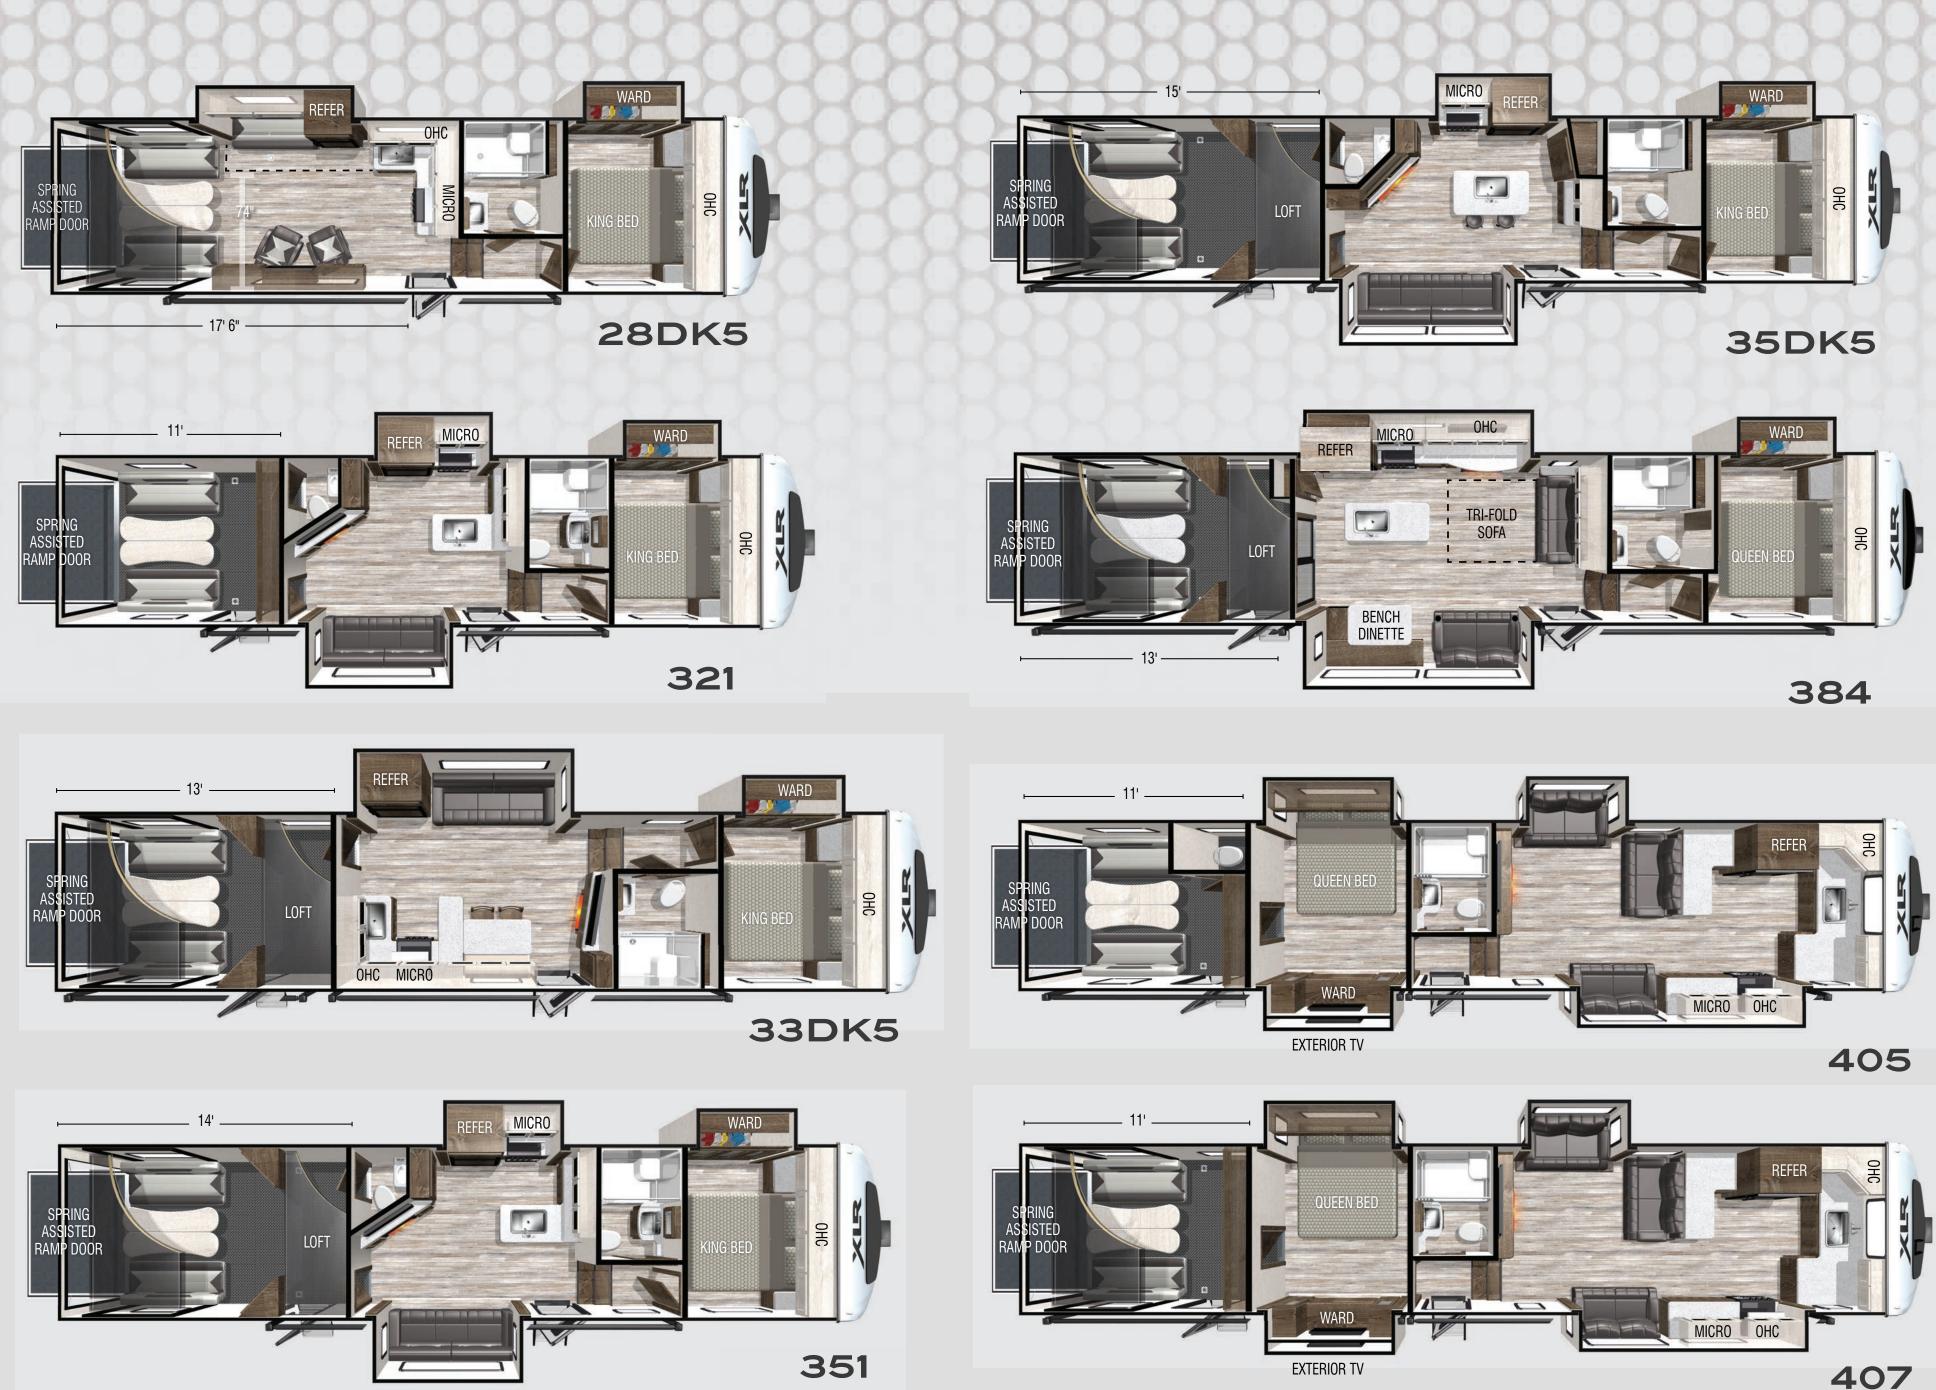

## **SPECIFICATIONS**

|                    | 28DK5  | 321     | 33DK5  | 351     | 35DK5  | 384    | 405    | 407    |
|--------------------|--------|---------|--------|---------|--------|--------|--------|--------|
| Hitch Weight (lbs) | 2,385  | 2,585   | 2,520  | 2,995   | 2,810  | 2,675  | 3,552  | 3,695  |
| UVW (lbs)          | 10,724 | 12,234  | 12,454 | 12,844  | 13,299 | 14,849 | 15,519 | 14,694 |
| CCC (lbs)          | 5,661  | 4,351   | 4,066  | 4,146   | 3,511  | 6,151  | 5,481  | 6,306  |
| Exterior Length    | 35'    | 37' 10" | 42'    | 40' 10" | 44' 8" | 44' 6" | 45' 2" | 45' 2" |
| Exterior Height    | 13' 2" | 13' 4"  | 13' 4" | 13' 4"  | 13' 4" | 13' 4" | 13' 4" | 13' 4" |
| Exterior Width     | 102"   | 102"    | 102"   | 102"    | 102"   | 102"   | 102"   | 102"   |
| Fresh Water (gal)  | 102    | 102     | 102    | 102     | 102    | 102    | 102    | 102    |
| Gray Water (gal)   | 80     | 71      | 80     | 71      | 80     | 80     | 60     | 60     |
| Black Water (gal)  | 50     | 82      | 50     | 82      | 100    | 50     | 80     | 40     |
| Awning Size        | 20'    | 18'     | 18'    | 18'     | 20'    | 20'    | 20'    | 20'    |