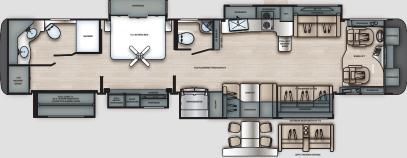

## **NEW 45E FLOORPLAN with 5 SLIDES**

Replaces the 45B Floorplan

- Sofa-Sofa Seating in Living Room
- Master Bath reconfigured
- Larger Shower

Addition of 5th slide to include convertible bunk bed, wardrobe, or workspace