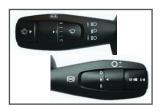

## **NEW FOR 2022** EVERY BERKSHIRE SERIES - BERKSHIRE, XL, AND XLT

IMPROVED COMFORT The steering column was adjusted 7 degrees down, towards the driver, for improved drive comfort & seating position.

**STALK GRAPHICS** Stalk Graphics have been enhanced providing better clarity for operation functions.