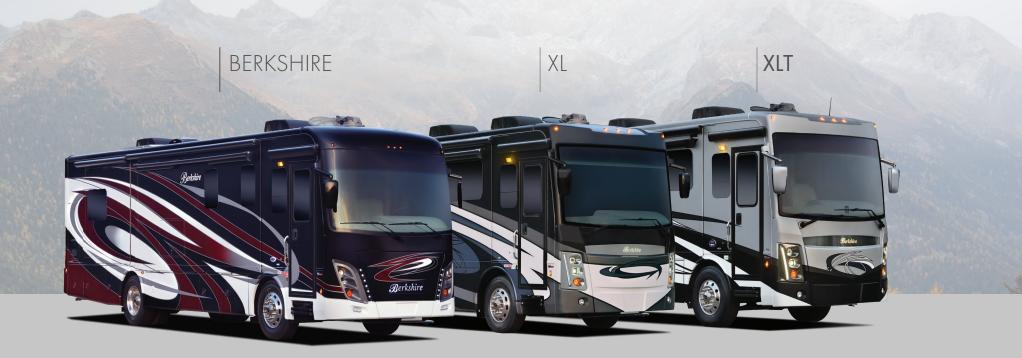

Berkshire Motorhomes

Driven Bv You

Berkshire Motorhomes

At Berkshire we know your standards are high, and we strive not to only meet, but to exceed these expectations. From the ground up, the Berkshire Series is designed with well, thought out features and engineered for precision performance. For **2022**, we upgraded our standard features along with Freightliner Custom Chassis added enhancements, the Berkshire Motorhome redefines travel, elevating your experience to new adventures.

## **NEW FOR 2022** EVERY BERKSHIRE SERIES - BERKSHIRE, XL, AND XLT

IMPROVED COMFORT The steering column was adjusted 7 degrees down, towards the driver, for improved drive comfort & seating position.

**STALK GRAPHICS** Stalk Graphics have been enhanced providing better clarity for operation functions.