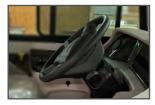

## **NEW FOR 2022** EVERY BERKSHIRE SERIES - BERKSHIRE, XL, AND XLT

IMPROVED COMFORT The steering column was adjusted 7 degrees down, towards the driver, for improved drive comfort & seating position.

**STALK GRAPHICS** Stalk Graphics have been enhanced providing better clarity for operation functions.